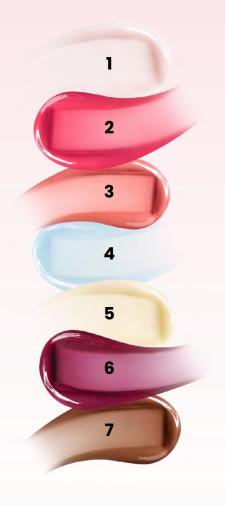

#### 1. Original

**Scent:** Smells like coconut water! **Description:** Semi-glossy finish

#### 2. Juicy Watermelon Kiss

**Scent:** Smells like watermelon! **Description:** Vibrant juicy pink

#### 3. Pink Pineapple Kiss

Scent: Smells like tropical fruit!

Description: Soft peachy pink

#### 4. Ice Crystal

**Scent:** Smells like a blue raspberry spritz! **Description:** Light ice blue with iridescent shimmer

#### 5. Banana Kiss

**Scent:** Smells like bananas! **Description:** Semi-glossy finish

#### 6. Berry Jam Kiss

Scent: Smells like berries!

Description: Rich berry purple

#### 7. Hot Cocoa Kiss

**Scent:** Smells like chocolate! **Description:** Cool nude brown

**HOW TO APPLY:** Apply to lips with the comfortable doe-foot applicator any time your lips crave moisture.

PRO TIP: Use overnight as a hydrating lip mask.