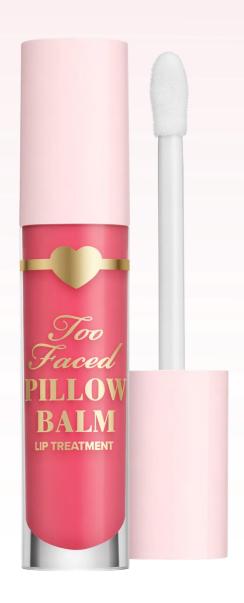

# **PILLOW BALM**

### ULTRA-HYDRATING & NOURISHING LIP TREATMENT

## WHAT IT IS

Hydrating and nourishing lip treatment that leaves lips feeling soft, smooth, plumped with moisture, and kissed with a hint of color.