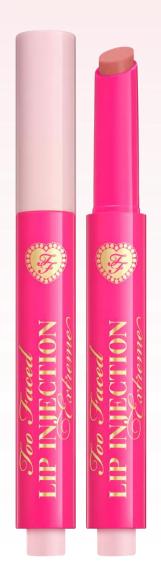

# LIP INJECTION EXTREME PLUMPING CLICKS

Too Faced

JUICY LIP OIL/GLOSS HYBRID

### **WHAT IT IS**

Plump your lips & treat them to a kiss of dewy, high-shine color + hydration! Just one click gives you the plump, juicy lips you've been looking for.

### **HOW TO APPLY:**

- Click once for the perfect amount of gloss.
- Swipe on lips for a pop of hydrating color.
- Click for additional product as needed.
- Layer one or multiple shades for custom coverage.
- Do not over click!