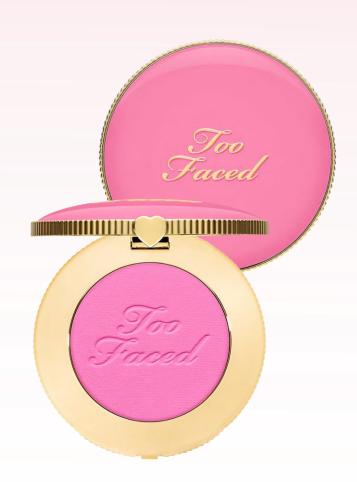

# **CLOUD CRUSH**

### BLURRING BLUSH

### **WHAT IT IS**

Cloud Crush Blush is an airy, diffused blurring blush made with 93% naturally-derived ingredients.

# TROPICAL SCENT AND CUTE, COLORFUL PACKAGING

- Gives a vacation vibe because it smells like a walk on a tropical beach
- Colorful macaron compact reflects the blush shade inside
- Champagne-gold heart closure