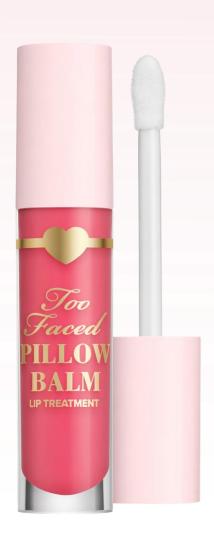

### **PILLOW BALM**

### WHAT IT IS

Hydrating and nourishing lip treatment that leaves lips feeling soft, smooth, plumped with moisture, and kissed with a hint of color.

#### FINISH AND FEEL

- Rich, cushiony formula glides comfortably over lips with a creamy texture
- Leaves lips moisturized and pillowy-soft with a healthy-looking sheen and a hint of color