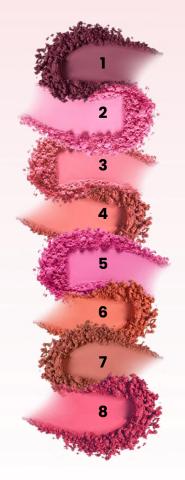

### 8 BUILDABLE, DIFFUSED SHADES

- A cushiony powder, cloud-like blush made with 93% naturallyderived ingredients
- Creates a seamless kiss of color so undetectable, it looks like you're naturally blushing
- Infused with a flower extract blend that helps create a smooth application
- Safe for sensitive skin

### **BLURRING BLUSH**

- 1. Berry Dreamy
  Deep Berry
- 2. Candy Clouds Cool Pink Satin Matte
- 3. Golden Hour

  Muted Peach Satin
- 4. Head In The Clouds

  Muted Rose Brown Satin Matte
- **5. Super Candy Clouds**Cool-Tone Fuchsia
- **6. Tequila Sunset**Dusty Rose Satin Matte
- 7. Velvet Crush Peachy Pink Satin Matte
- 8. Watermelon Rain Muted Fuchsia Satin Matte