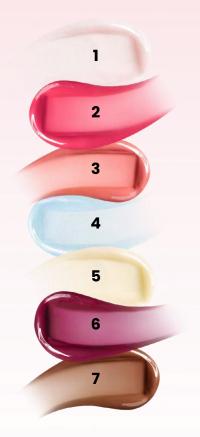

# LIP INJECTION EXTREME PLUMPING CLICKS

JUICY LIP OIL/GLOSS HYBRID

- Sweet Lavender Sheer Lavender w/Tonal Purple
- 2. Perfect Pink True Strawberry Pink
- 3. On Point Cherry Red
- 4. Don't Be Chai Nude With Soft Tonal Shimmer

- 5. Velvet Crush
  Mid-Tone Nude Brown
- 6. Kiss The Bride Cool Mauve Nude
- 7. Feelin' Spicy Deep Warm Red-Brown
- 8. Voted Most Popular Fuchsia Pink