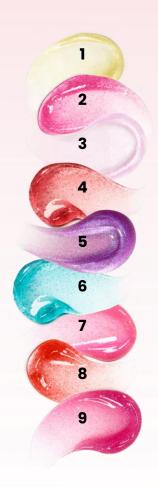

#### 9 GLOSSY SHADES

- Universal shades look good on everyone
- Infused with a blend of Sunflower & Jojoba Seed Oils
- Wear alone or over lipstick
- Extra-large applicator for smooth, luxurious application

#### 1. Piña Colada

Smells like Piña Colada! Clear with Gold Shimmer

### 2. Raspberry

Smells like raspberries! Electric Fuchsia

### 3. Strawberry Frosting

Smells like Strawberry Frosting! Clear with Pink & Gold Shimmer

### 4. Cherry Pie

Smells like Cherry Pie! Glossy Red

### 5. Birthday Kiss

Smells like Vanilla Birthday Cake! Shimmering Magenta with Blue/Pink Sparkle

### 6. Sweet Cotton Candy

Smells like cotton candy!
Cool Mint Blue

### 7. Bubblegum

Smells like bubblegum! Pink with Gold Shimmer

### 8. Sour Watermelon

Smells like watermelon! Warm Electric Pink

### 9. Grape Soda

Smells like grape soda!
Purple with Multi-Color Shimmer