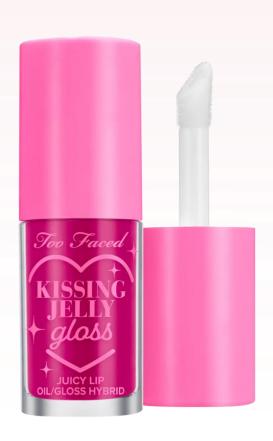

### **KISSING JELLY**

### JUICY LIP OIL/GLOSS **HYBRID**

### WHAT IT IS

Share sweet kisses & treat your lips to your favorite juicy scents with our ultra-nourishing lip oil/gloss hybrid that instantly softens your pout for totally irresistible lips.