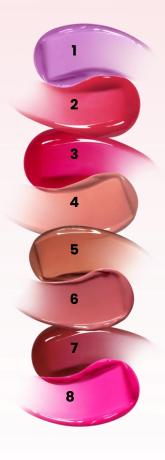

### AVAILABLE IN 8 JUICY SHADES

- 8-hour hydration and one-swipe color payoff
- Smells like fresh strawberries!

# LIP INJECTION EXTREME PLUMPING CLICKS

JUICY LIP OIL/GLOSS HYBRID

- Sweet Lavender Sheer Lavender w/Tonal Purple
- 2. Perfect Pink True Strawberry Pink
- 3. On Point Cherry Red
- 4. Don't Be Chai Nude With Soft Tonal Shimmer

- 5. Velvet Crush
  Mid-Tone Nude Brown
- 6. Kiss The Bride Cool Mauve Nude
- 7. Feelin' Spicy Deep Warm Red-Brown
- 8. Voted Most Popular Fuchsia Pink