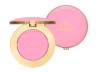

# **CLOUD CRUSH**

### BLURRING BLUSH

### **WHAT IT IS**

Cloud Crush Blush is an airy, diffused blurring blush made with 93% naturally-derived ingredients.