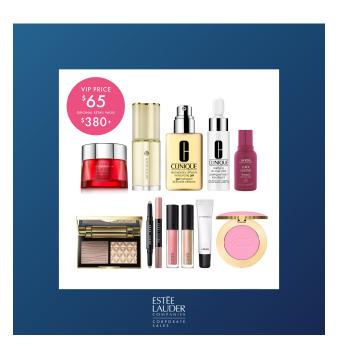

## THE LABOR DAY VENDOR BUNDLE

Exclusively available to purchase through the VIP Text-to-Buy platform!

This bundle includes: White Linen Perfume for Women by Estée Lauder Eau De Parfum Spray 2.0 Oz /60ml Too Faced Cloud Crush Blurring Blush, .17Oz /5g, Candy Clouds MAC Lost in the Gloss Lipglass Trio Set Clinique Clarifying Do-Over Peel, 1oz/30ml Estée Lauder Nutritious Super-Pomegranate Radiant Energy Night Creme/Mask 50ml/1.7 OZ Bobbi Brown Dual-Ended Long-Wear Cream Shadow Stick Platinum Pink / Antique Rose Clinique Dramatically Different Moisturizing Gel - 4.2 OZ/125ml MAC Sculpt & Glow Duo (Omega, Double Gleam) 3.5g/0.12oz Aveda Color Control Shampoo 50ML/1.7FLOZ