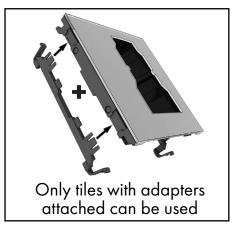

# Tile installation - Tester unit and "Architect" furniture Install only in retrofit metal structure Only tiles with adapters attached can be used 1 2 3 4