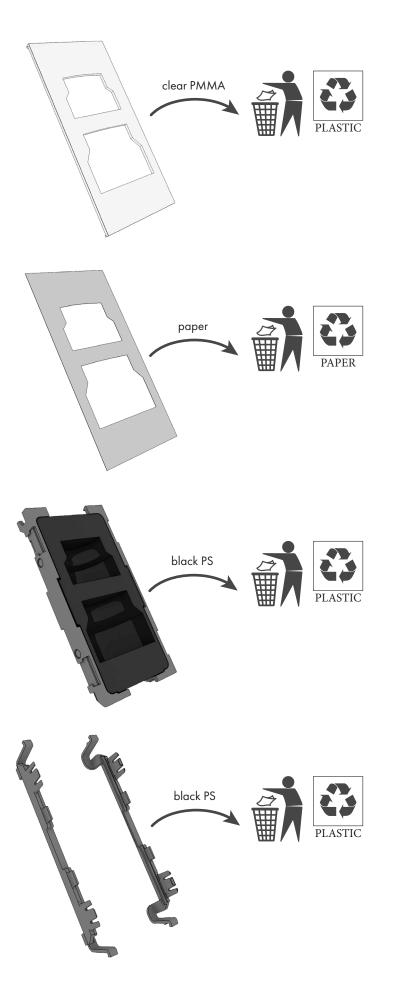

#### Disposal instruction

#### NOMENCLATUR

| generic module |
|----------------|
| РММА           |
| PS             |
| paper          |
|                |