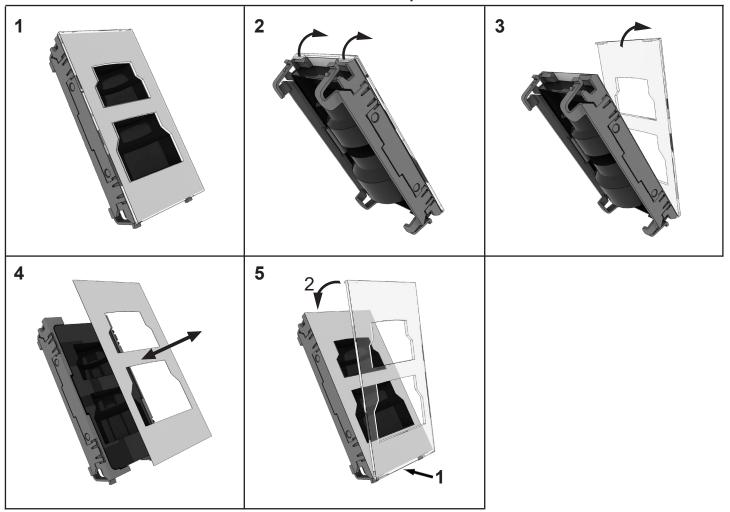

# BOBBIBROWN

#### Bobbi Brown new makeup system tiles



#### Tiles elements



### Visual insert implementation



### Visual insert update



# Tile installation - Tester unit and "Architect" furniture Install only in retrofit metal structure Only tiles with adapters attached can be used 1 2 3 4

# Tile installation - Signature Wall drawer







#### Tile installation - CSP drawer



## Taking out tile - Signature Wall and Tester unit



#### Disposal instruction

#### NOMENCLATUR

| generic module |
|----------------|
| РММА           |
| PS             |
| paper          |
|                |



#### Cleaning

It is essential that the unit is regularly cleaned.

#### DO NOT USE:

- Cleaning spray!
- Window cleaner!
- Household cleaner!
- Aerosol spray!
- Solvent!
- Alcohol!
- Ammonia!
- Acetone!
- Abrasive!

#### SAFE TO USE:

- Microfiber cloth
- Soapy solution (dishwashing liquid diluted in water) lightly applied to cloth