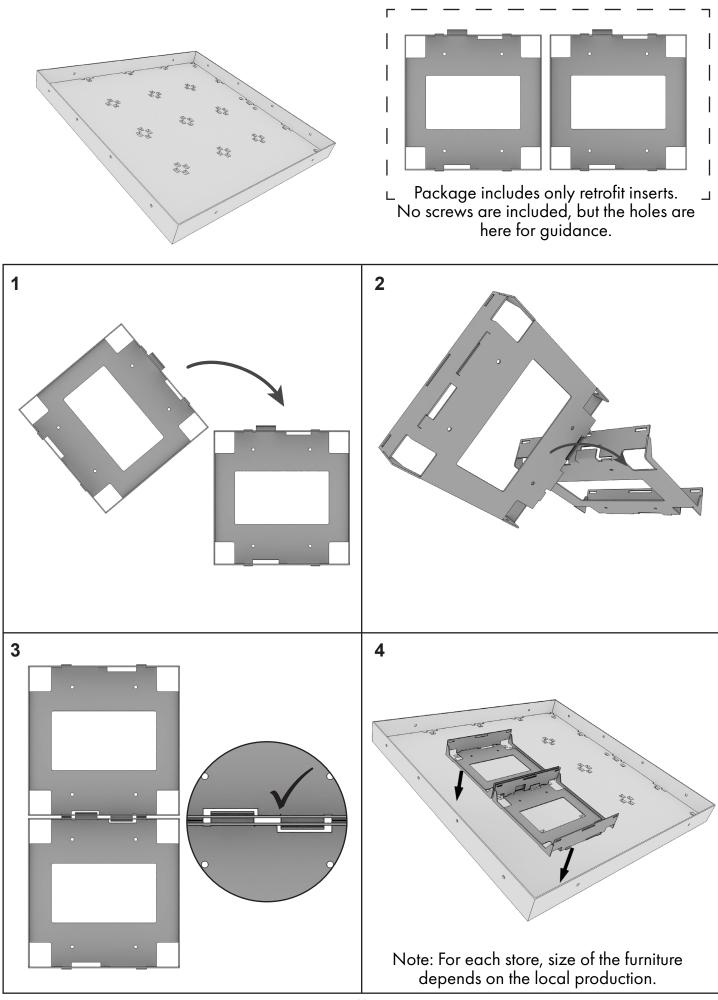

#### Retrofit to implement new Makeup tile system – Tester unit

Retrofit to implement new Makeup tile system – Tester unit