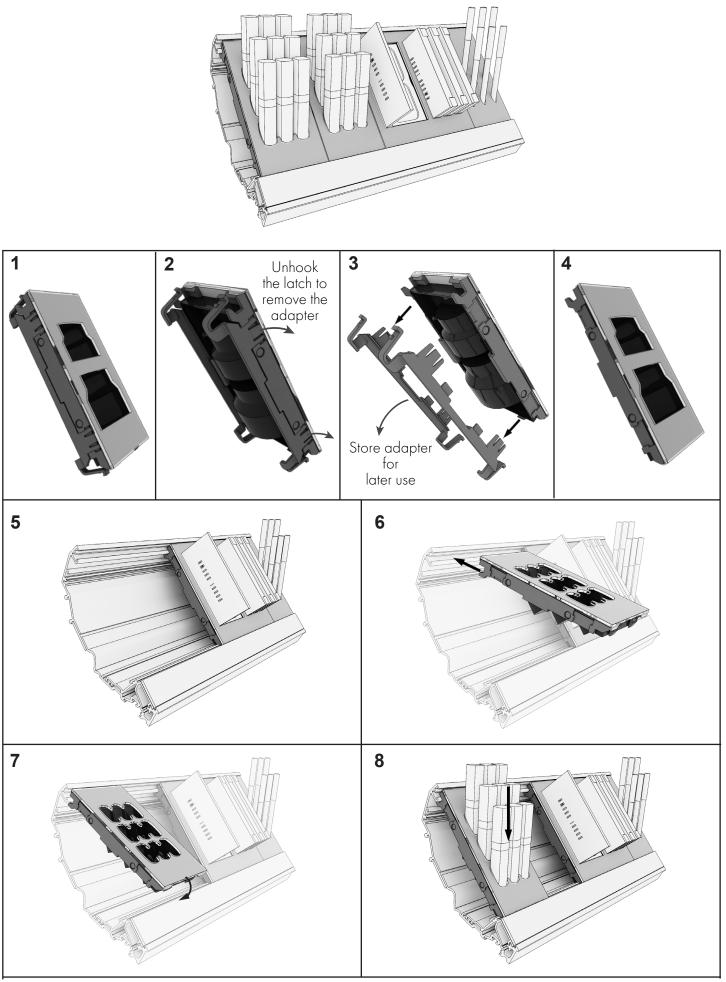

# BOBBIBROWN

#### Bobbi Brown new makeup system tiles



#### Tiles elements



### Visual insert implementation



### Visual insert update



# Tile installation - Tester unit and "Architect" furniture Install only in retrofit metal structure Only tiles with adapters attached can be used 1 2 3 4

# Tile installation - Signature Wall drawer







#### Tile installation - CSP drawer



## Taking out tile - Signature Wall and Tester unit



#### Disposal instruction

#### NOMENCLATUR

| generic module |
|----------------|
| РММА           |
| PS             |
| paper          |
|                |



#### Cleaning

It is essential that the unit is regularly cleaned.

#### DO NOT USE:

- Cleaning spray!
- Window cleaner!
- Household cleaner!
- Aerosol spray!
- Solvent!
- Alcohol!
- Ammonia!
- Acetone!
- Abrasive!

#### SAFE TO USE:

- Microfiber cloth
- Soapy solution (dishwashing liquid diluted in water) lightly applied to cloth



#### Retrofit to implement new Makeup tile system – Tester unit



Retrofit to implement new Makeup tile system – Tester unit



#### Retrofit to implement new Makeup tile system – Retailer format unit



Retrofit to implement new Makeup tile