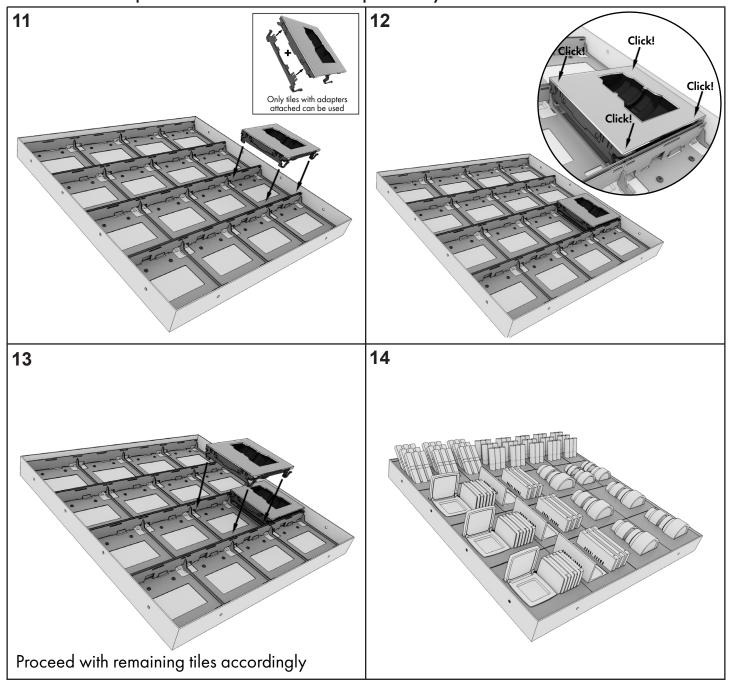

#### Retrofit to implement new Makeup tile system – Tester unit

Retrofit to implement new Makeup tile system – Tester unit