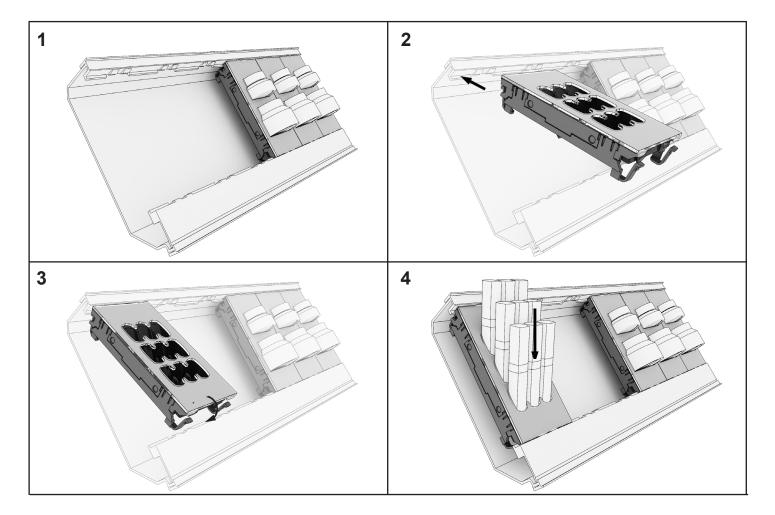

# Tile installation - Tester unit and "Architect" furniture Install only in retrofit metal structure Only tiles with adapters attached can be used 1 2 3 4