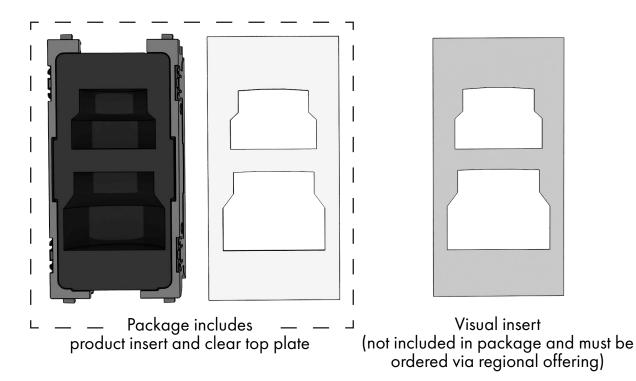

# BOBBIBROWN

#### Bobbi Brown new makeup system tiles



#### Tiles elements



### Visual insert implementation



### Visual insert update



# Tile installation - Tester unit and "Architect" furniture Install only in retrofit metal structure Only tiles with adapters attached can be used 1 2 3 4

# Tile installation - Signature Wall drawer







#### Tile installation - CSP drawer



## Taking out tile - Signature Wall and Tester unit



#### Disposal instruction

#### NOMENCLATUR

| generic module |
|----------------|
| РММА           |
| PS             |
| paper          |
|                |



#### Cleaning

It is essential that the unit is regularly cleaned.

#### DO NOT USE:

- Cleaning spray!
- Window cleaner!
- Household cleaner!
- Aerosol spray!
- Solvent!
- Alcohol!
- Ammonia!
- Acetone!
- Abrasive!

#### SAFE TO USE:

- Microfiber cloth
- Soapy solution