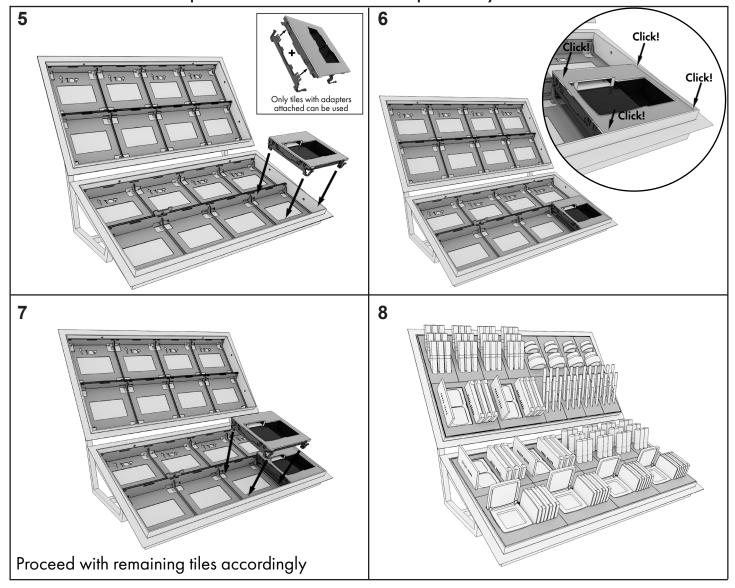

# Tile installation - Tester unit and "Architect" furniture Install only in retrofit metal structure Only tiles with adapters attached can be used 1 2 3 4