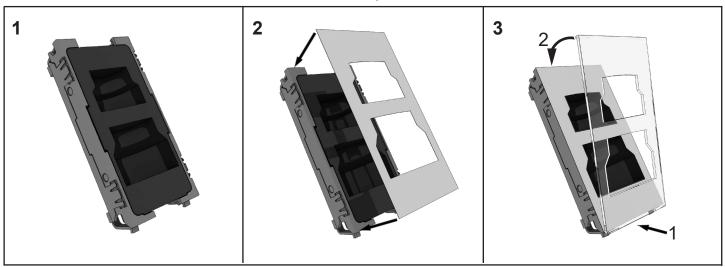

# BOBBIBROWN

#### Bobbi Brown new makeup system tiles



#### Tiles elements



### Visual insert implementation



### Visual insert update



# Tile installation - Tester unit and "Architect" furniture Install only in retrofit metal structure Only tiles with adapters attached can be used 1 2 3 4

# Tile installation - Signature Wall drawer







#### Tile installation - CSP drawer



## Taking out tile - Signature Wall and Tester unit



#### Disposal instruction

#### NOMENCLATUR

| generic module |
|----------------|
| РММА           |
| PS             |
| paper          |
|                |



#### Cleaning

It is essential that the unit is regularly cleaned.

#### DO NOT USE:

- Cleaning spray!
- Window cleaner!
- Household cleaner!
- Aerosol spray!
- Solvent!
- Alcohol!
- Ammonia!
- Acetone!
- Abrasive!

#### SAFE TO USE:

- Microfiber cloth
- Soapy solution (dishwashing liquid diluted in wate