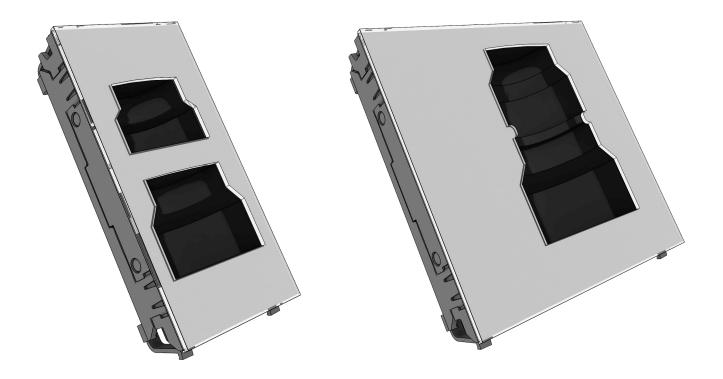

# BOBBIBROWN

#### Bobbi Brown new makeup system tiles



#### Tiles elements



### Visual insert implementation



### Visual insert update



# Tile installation - Tester unit and "Architect" furniture Install only in retrofit metal structure Only tiles with adapters attached can be used 1 2 3 4

# Tile installation - Signature Wall drawer







#### Tile installation - CSP drawer



## Taking out tile - Signature Wall and Tester unit



#### Disposal instruction

#### NOMENCLATUR

| generic module |
|----------------|
| РММА           |
| PS             |
| paper          |
|                |



#### Cleaning

It is essential that the unit is regularly cleaned.

#### DO NOT USE:

- Cleaning spray!
- Window cleaner!
- Household cleaner!
- Aerosol spray!
- Solvent!
- Alcohol!
- Ammonia!
- Acetone!
- Abrasive!

#### SAFE TO USE:

- Microfiber