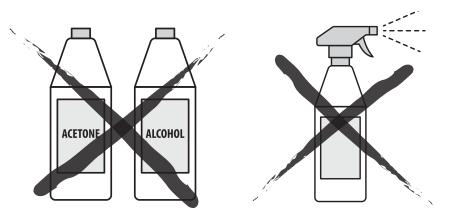

#### Cleaning

It is essential that the unit is regularly cleaned.

#### DO NOT USE:

- Cleaning spray!
- Window cleaner!
- Household cleaner!
- Aerosol spray!
- Solvent!
- Alcohol!
- Ammonia!
- Acetone!
- Abrasive!

#### SAFE TO USE:

- Microfiber cloth
- Soapy solution (dishwashing liquid diluted in water) lightly applied to cloth