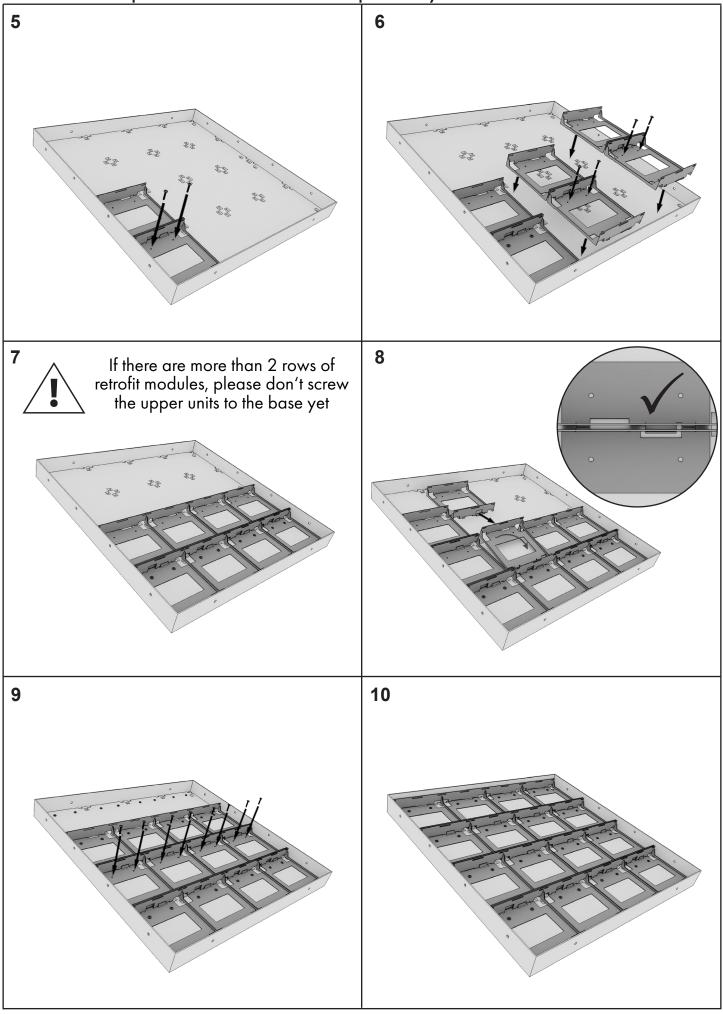

#### Retrofit to implement new Makeup tile system – Tester unit

Retrofit to implement new Makeup tile system – Tester unit