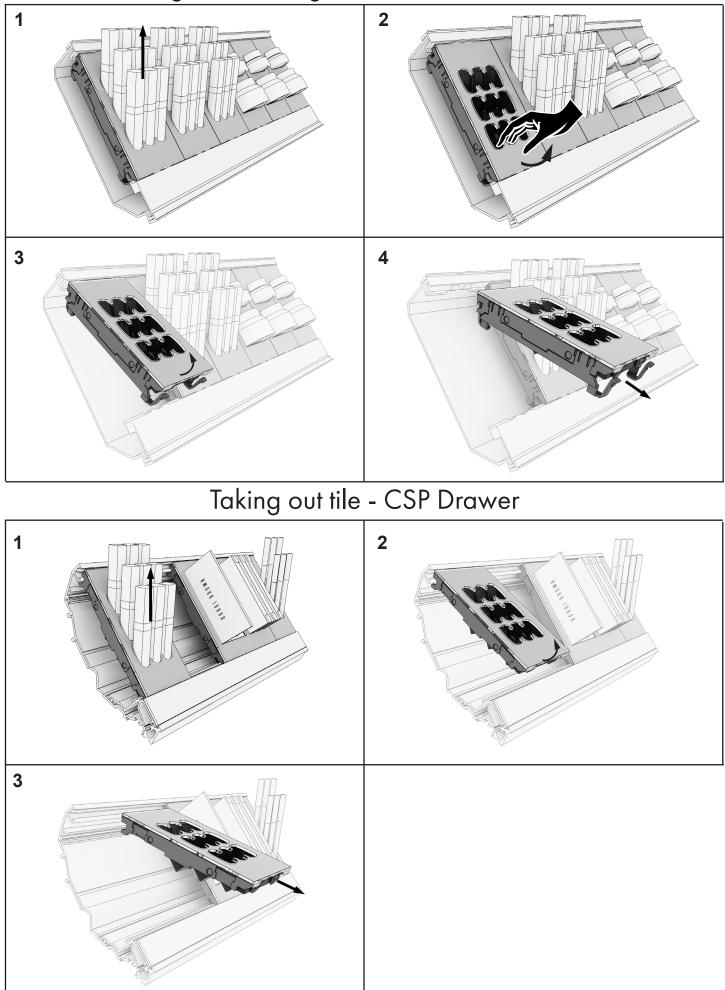

## Taking out tile - Signature Wall and Tester unit

#### Tile installation - CSP drawer