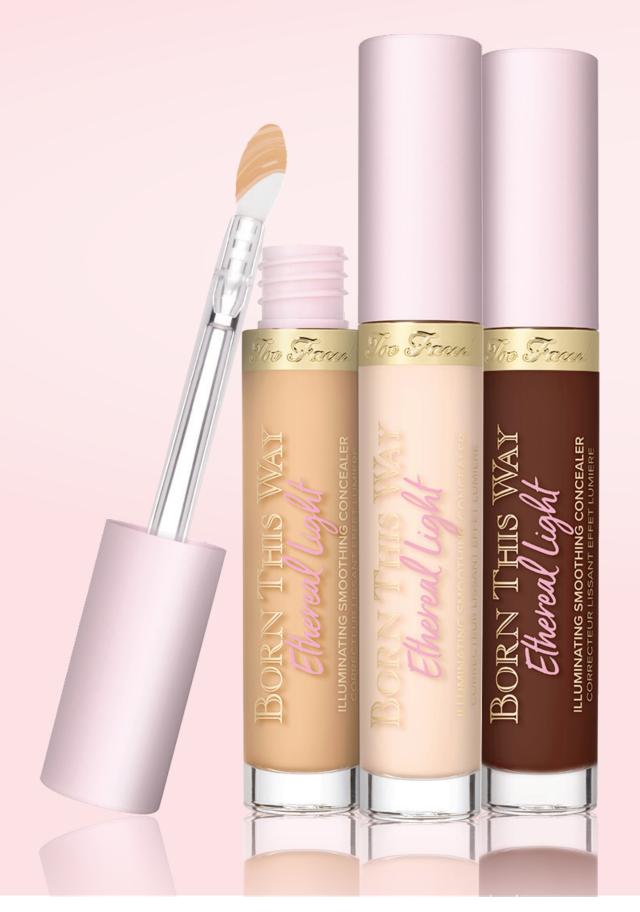

#### **KEY BENEFITS**

12-Hour Wear

Weightless & Hydrating Formula

Clinically Tested to Boost Moisture Instantly by 52%

Oil-free & Non-Comedogenic

Photo Friendly

ILLUMINATING
SMOOTHING CONCEALER

BRIGHTENS &
CONCEALS DARK CIRCLES

#### FINISH/COVERAGE

Natural Luminous Medium Buildable

#### **KEY BENEFITS**

24-Hour Wear

Lightweight, Serum-Like Formula

Delivers Immediate & All-Day Moisture

Waterproof, Sweat & Humidity-Resistant

Non-Creasing