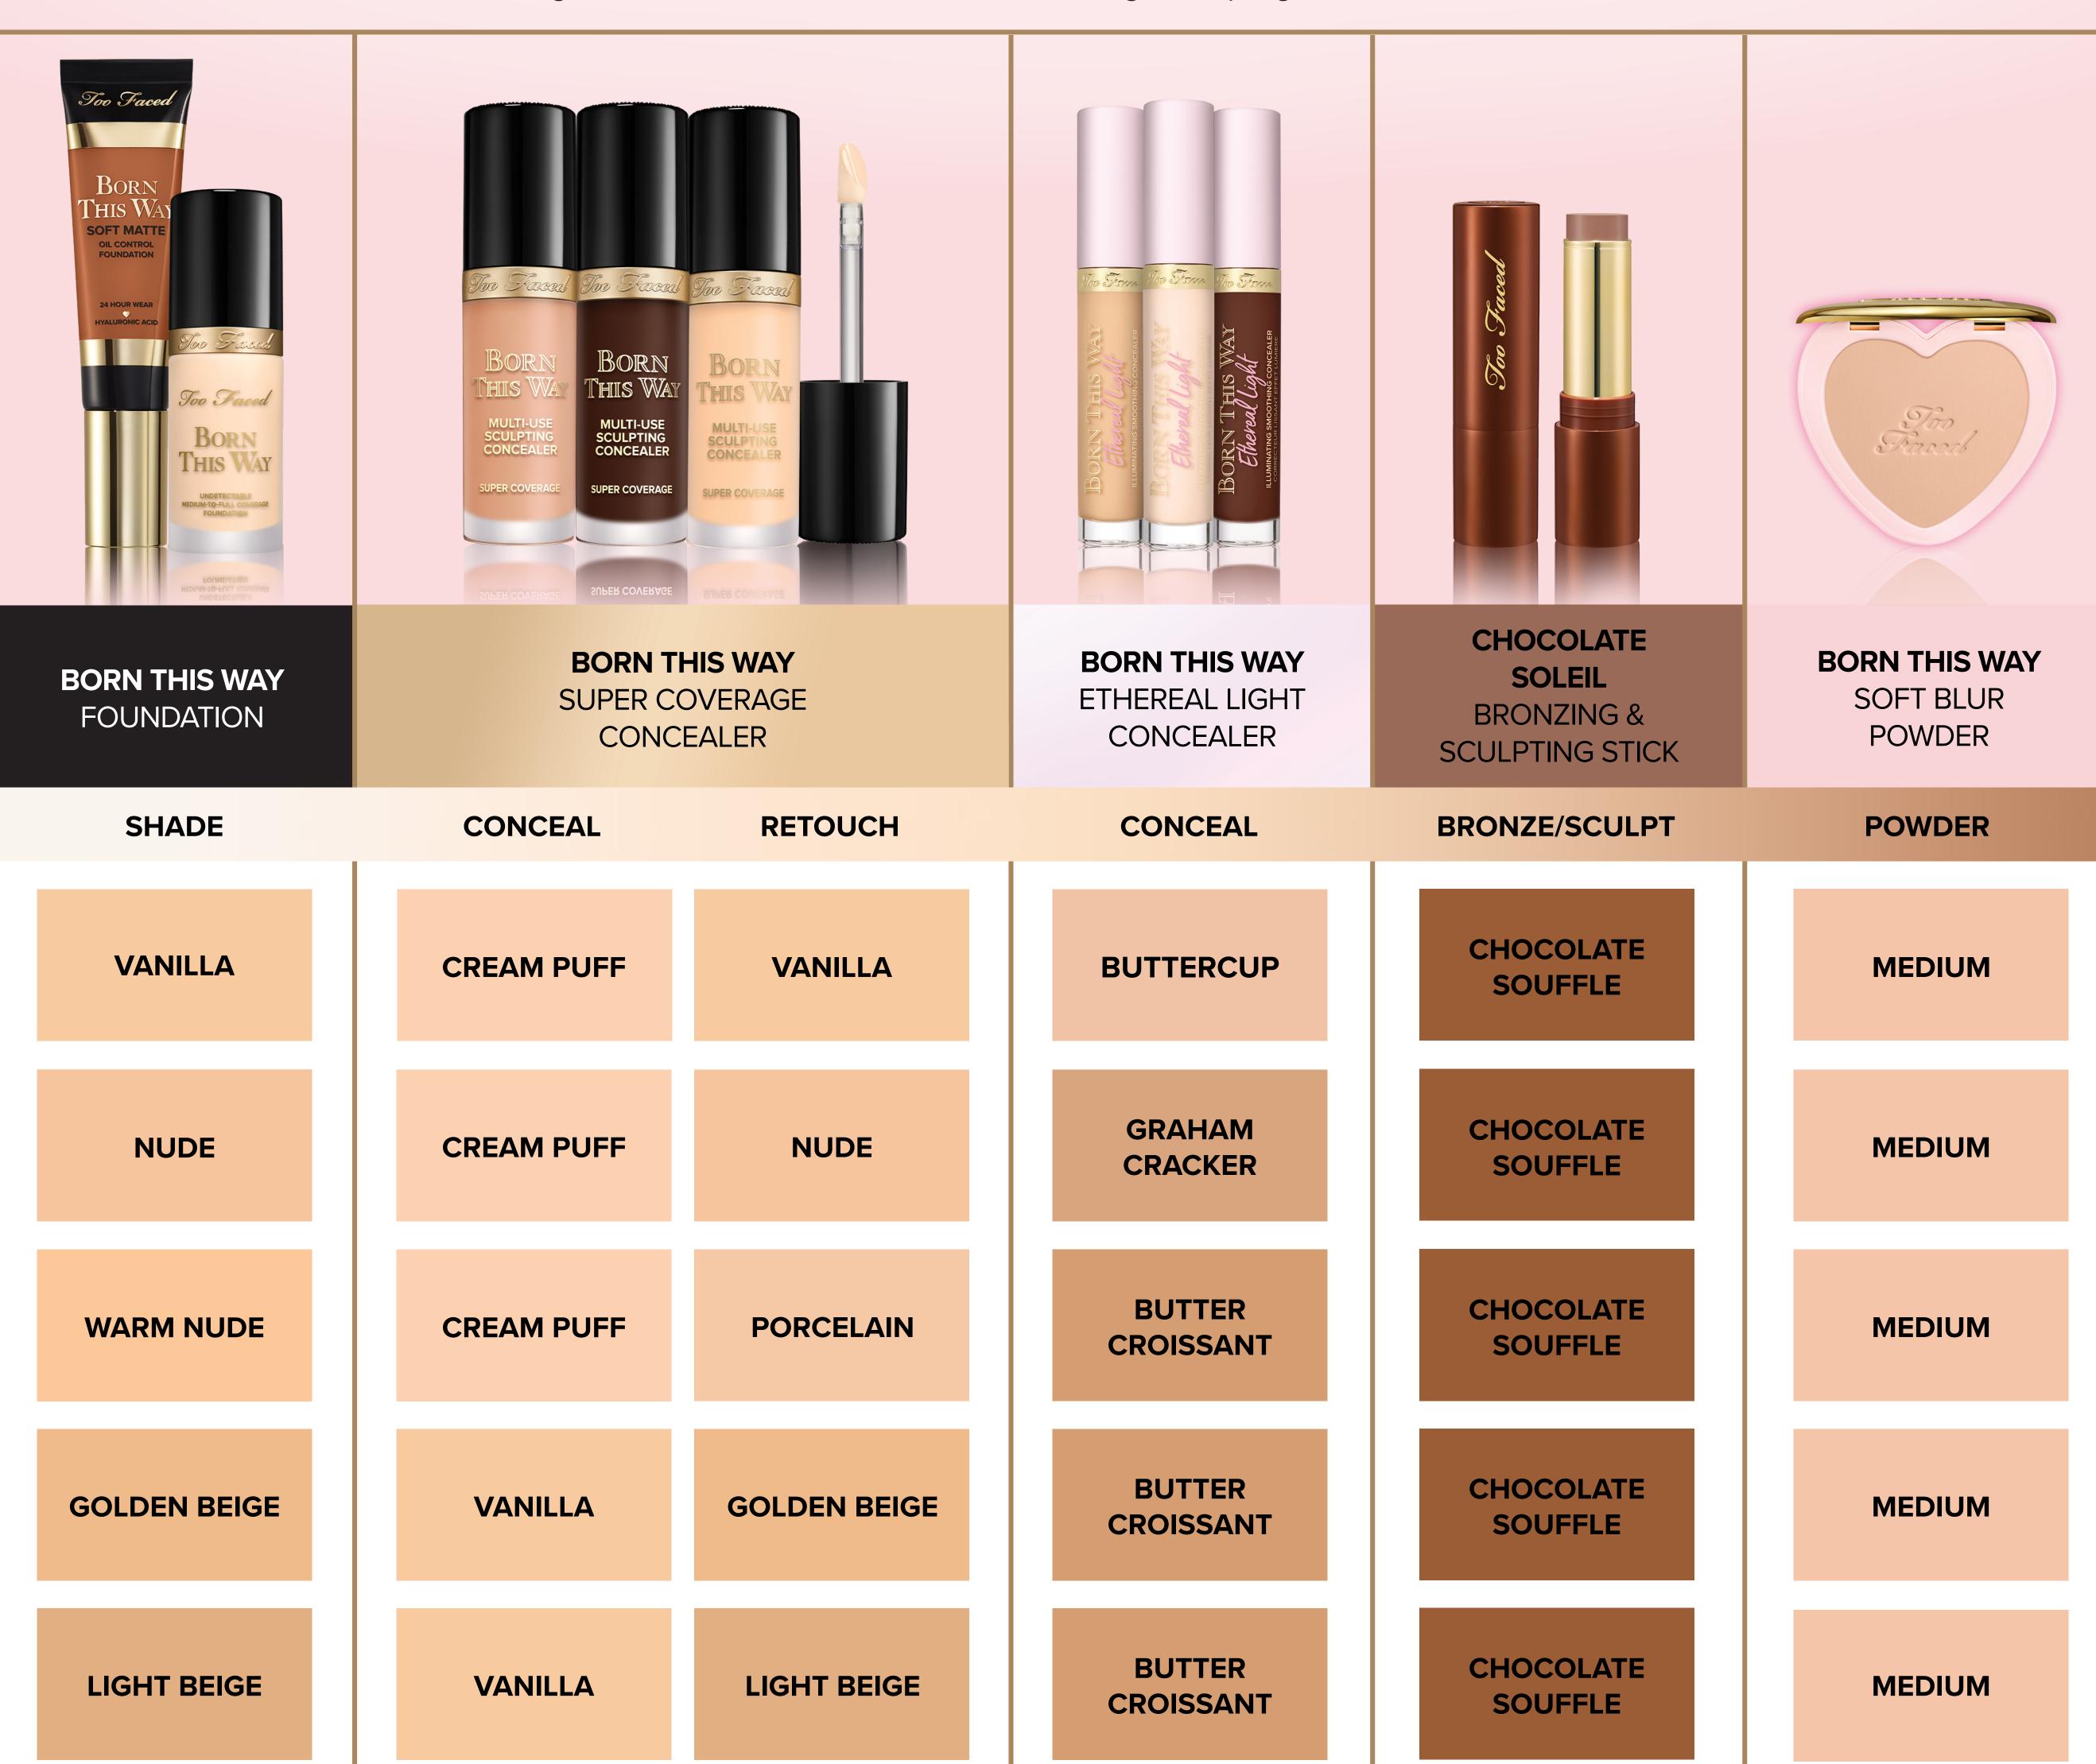

|                                             |                                |

## FAIR

#### FIND YOUR PERFECT MATCH!



## LIGHT

#### FIND YOUR PERFECT MATCH!



## MEDIUM

#### FIND YOUR PERFECT MATCH!



## TAN

#### FIND YOUR PERFECT MATCH!



## DEF

#### FIND YOUR PERFECT MATCH!



## DEEP

#### FIND YOUR PERFECT MATCH!







NATURAL FOUNDATION

UNDETECTABLE
MEDIUM-TO-FULL
COVERAGE

#### FINISH/COVERAGE

Natural Medium-Full Buildable

#### **KEY BENEFITS**

24-Hour Wear

24-Hour Hydration

Transfer Resistant

Waterproof

Color True For 24 Hours

Sweat & Humidity Proof

Photo Friendly



# BORN

SOFT MATTE FOUNDATION

24-HOUR WEAR + OIL CONTROL

#### FINISH/COVERAGE

Soft Matte Medium-Full Buildable

#### **KEY BENEFITS**

24-Hour Wear

12-Hour Oil Control

Waterproof

Sweat & Humidity Resistant

Delivers 12 Hours of Moisture

Non-Comedogenic



# BORN

SUPER COVERAGE CONCEALER

CONCEALS,
CONTOURS, HIGHLIGHTS
& RETOUCHES

#### FINISH/COVERAG