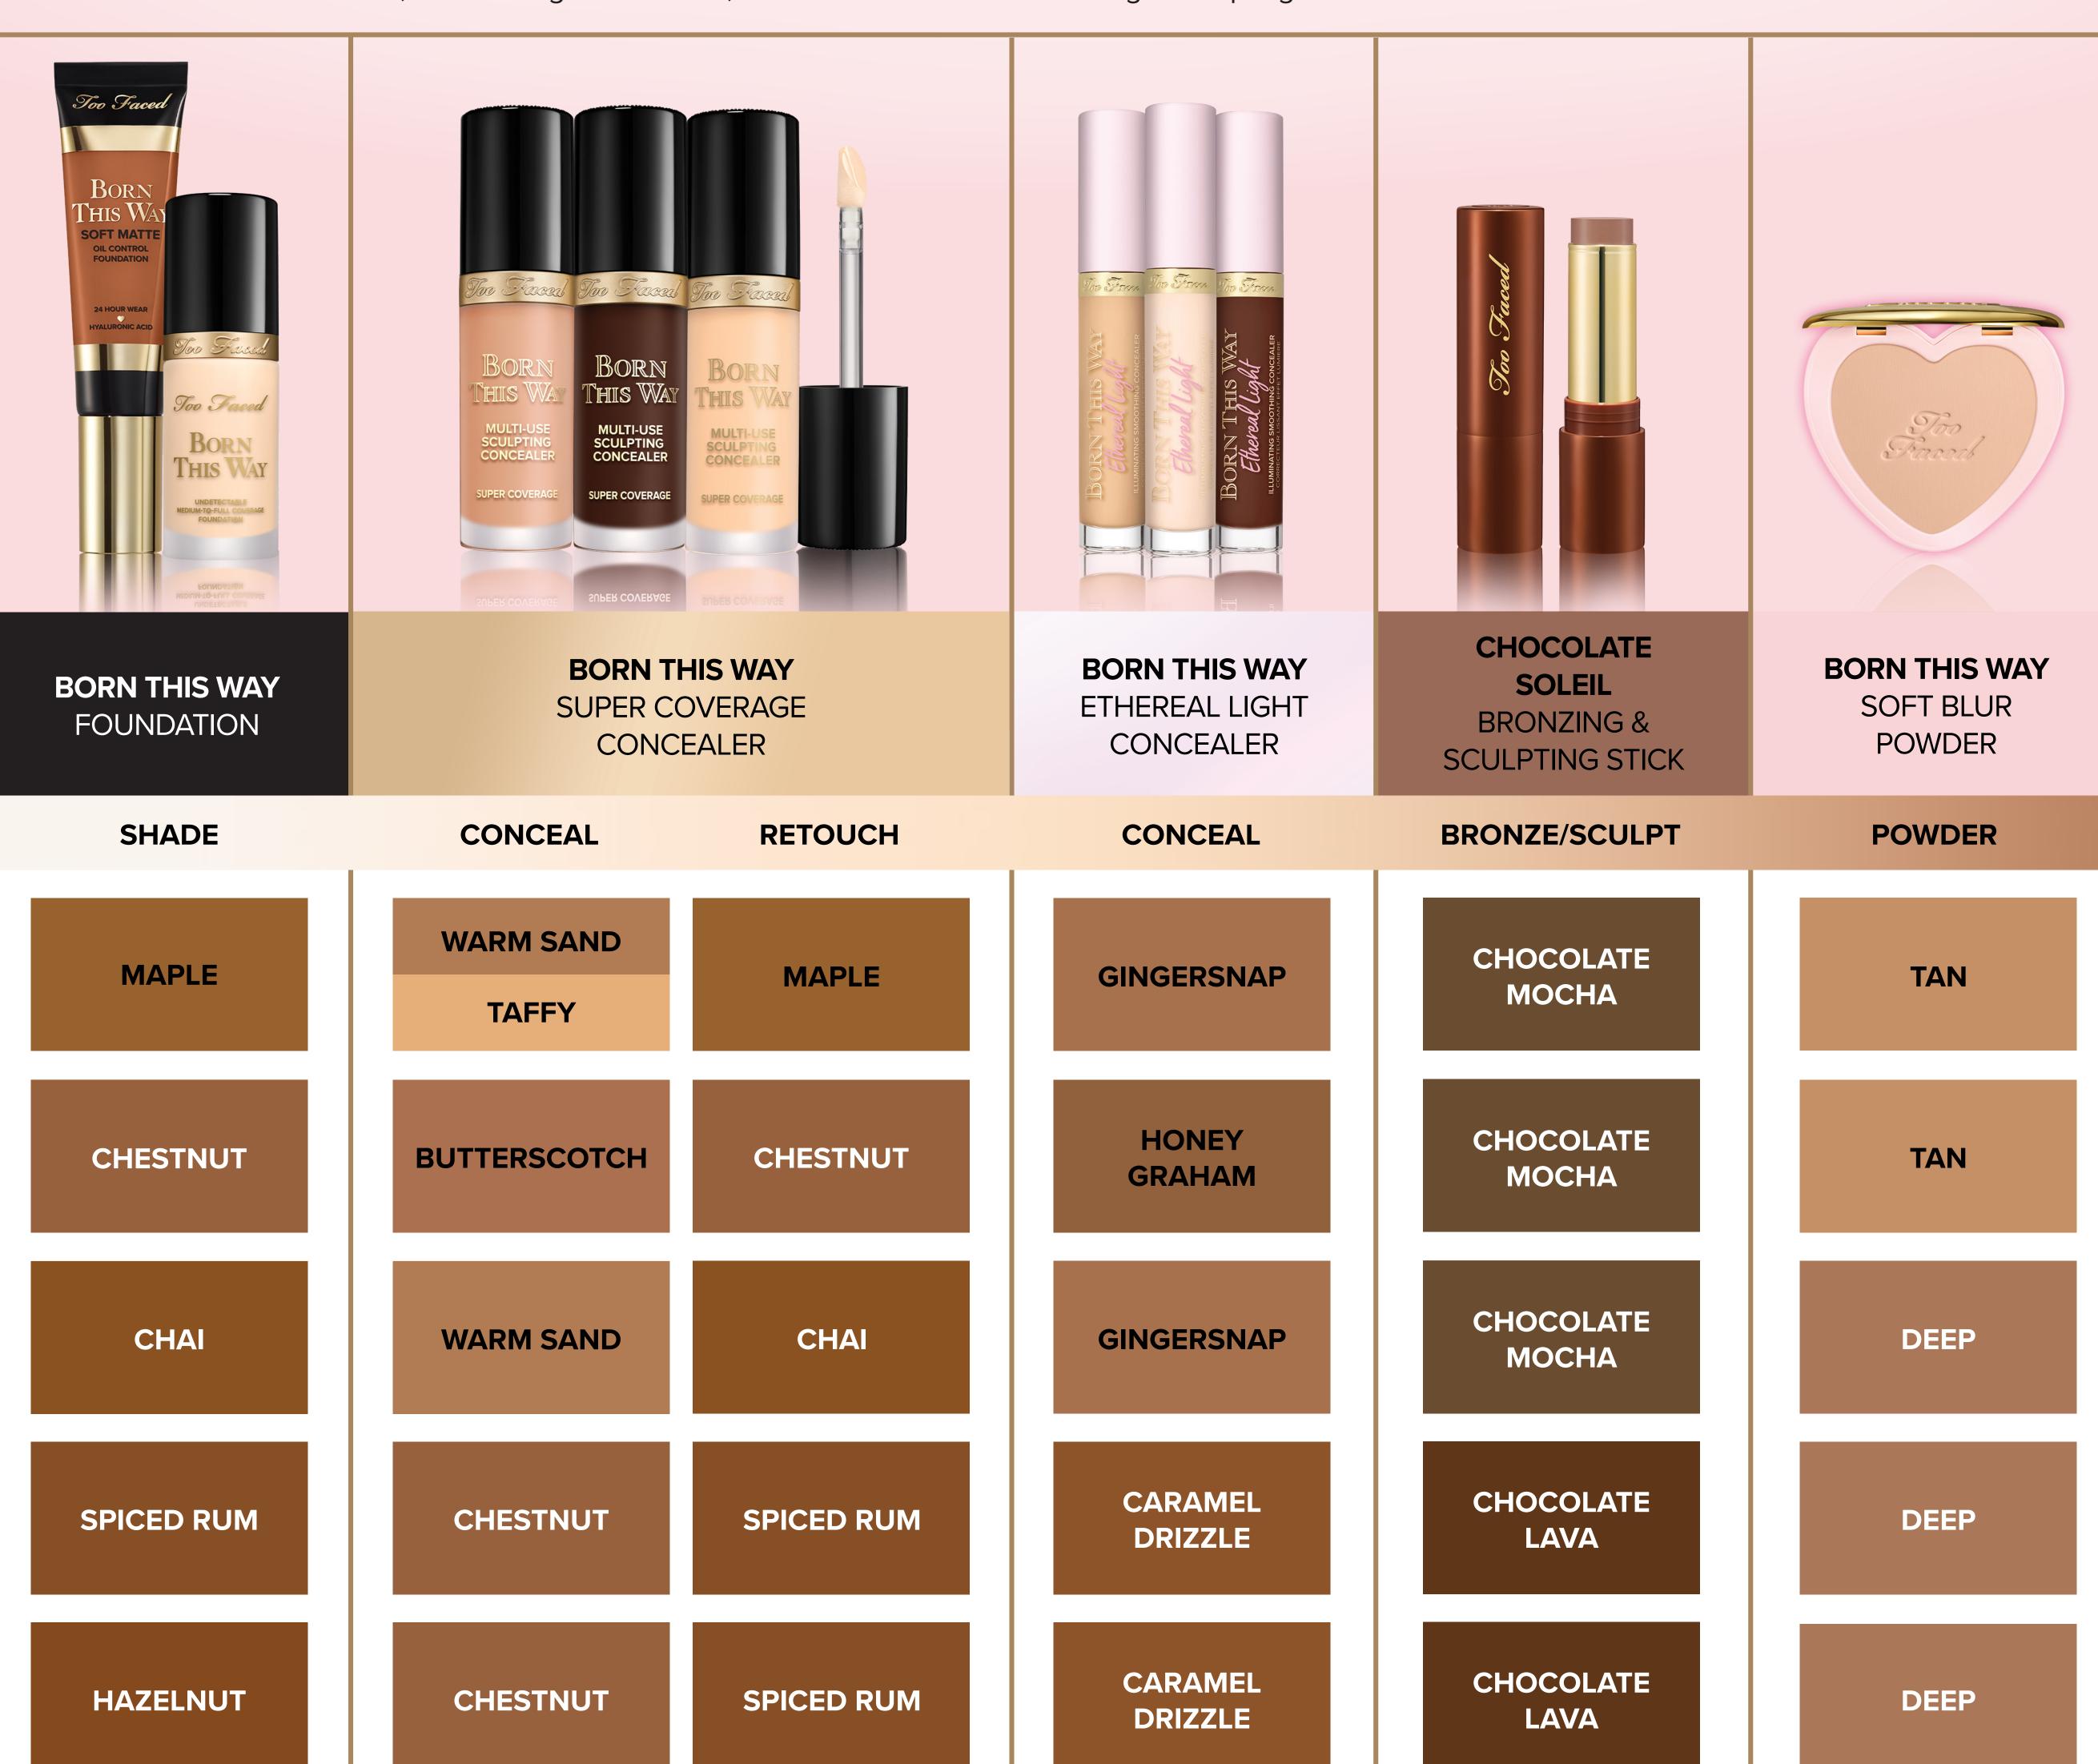

## DEEP

#### FIND YOUR PERFECT MATCH!

NATURAL FOUNDATION

UNDETECTABLE
MEDIUM-TO-FULL
COVERAGE