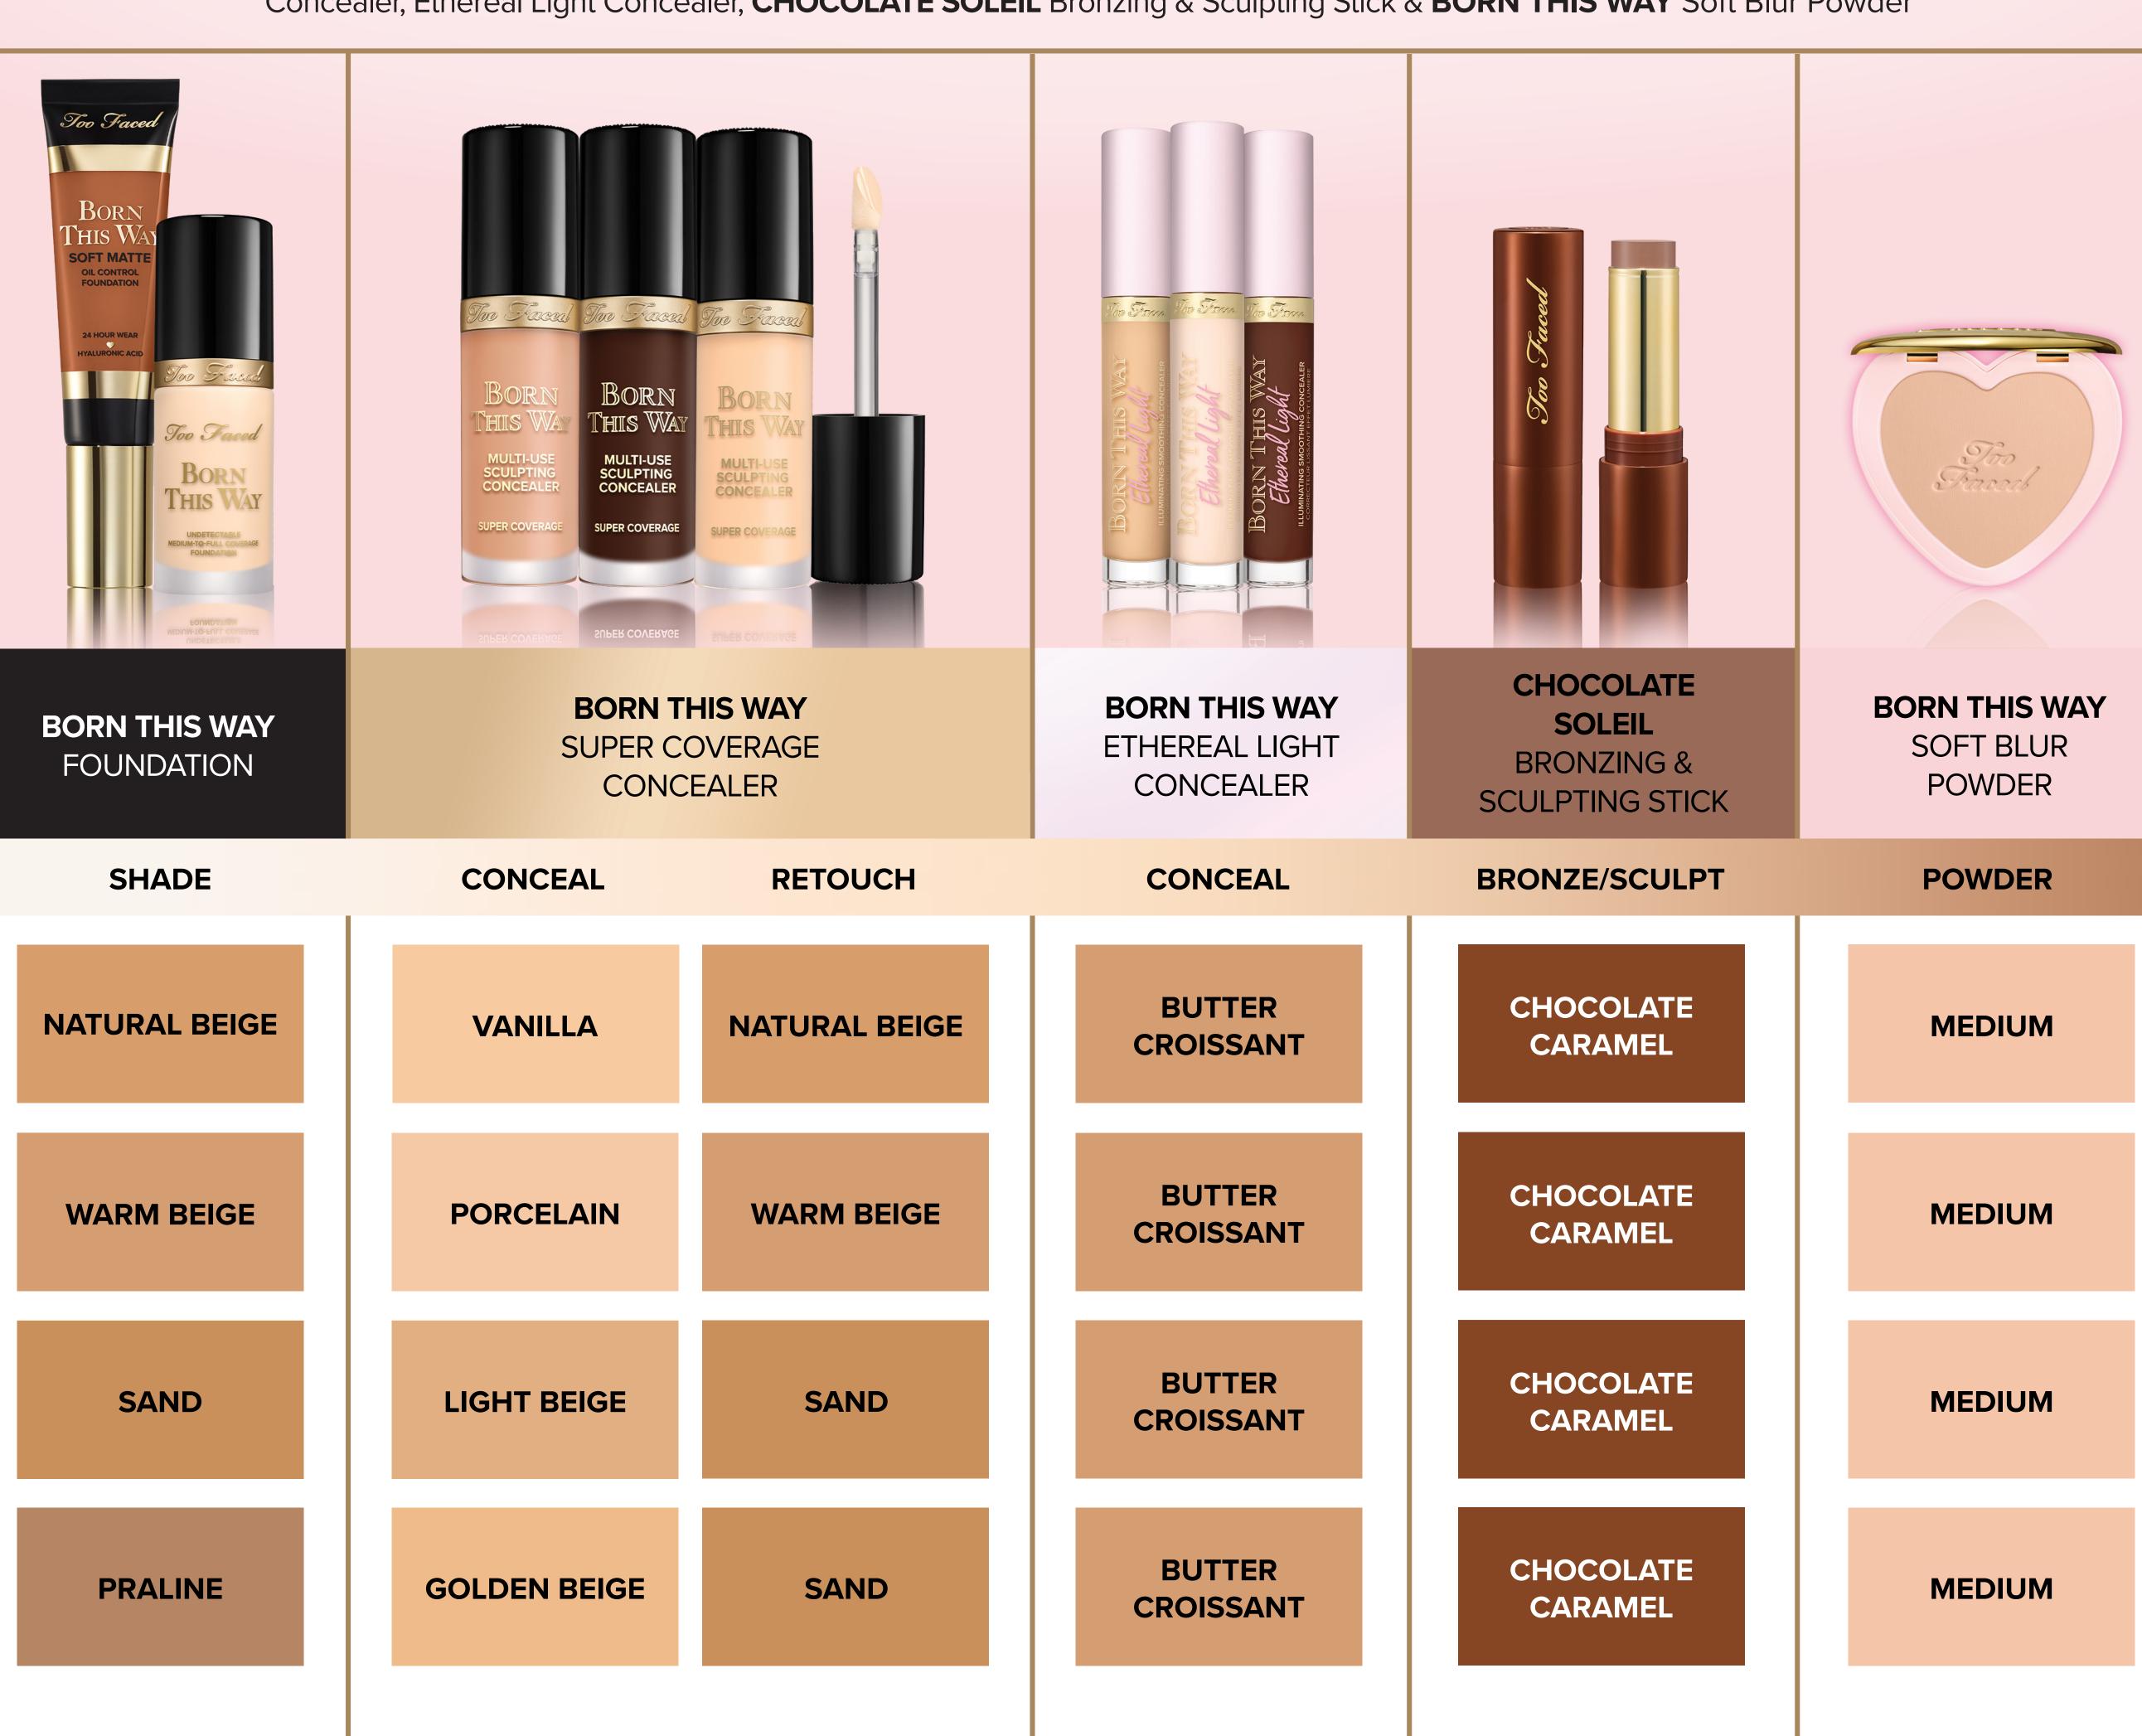

|                                             |                                |

## FAIR

#### FIND YOUR PERFECT MATCH!



## LIGHT

#### FIND YOUR PERFECT MATCH!



## MEDIUM

#### FIND YOUR PERFECT MATCH!



## TAN

#### FIND YOUR PERFECT MATCH!



## DEF

#### FIND YOUR PERFECT MATCH!



## DEEP

#### FIND YOUR PERFECT MATCH!







NATURAL FOUNDATION

UNDETECTABLE
MEDIUM-TO-FULL
COVERAGE

#### FINISH/COVERAGE

Natural Medium-Full Buildable

#### **KEY BENEFITS**

24-Hour Wear

24-Hour Hydration

Transfer Resistant

Waterproof

Color True For 24 Hours

Sweat & Humidity Proof

Photo Friendly



# BORN

SOFT MATTE FOUNDATION

24-HOUR WEAR + OIL CONTROL

#### FINISH/COVERAGE

Soft Matte Medium-Full Buildable

#### **KEY BENEFITS**

24-Hour Wear

12-Hour Oil Control

Waterproof

Sweat & Humidity Resistant

Delivers 12 Hours of Moisture

Non-Comedogenic



# BORN

SUPER COVERAGE CONCEALER

CONCEALS,
CONTOURS, HIGHLIGHTS
& RETOUCHES

#### FINISH/COVERAGE

Natural Full

#### **KEY BENEFITS**

12-H