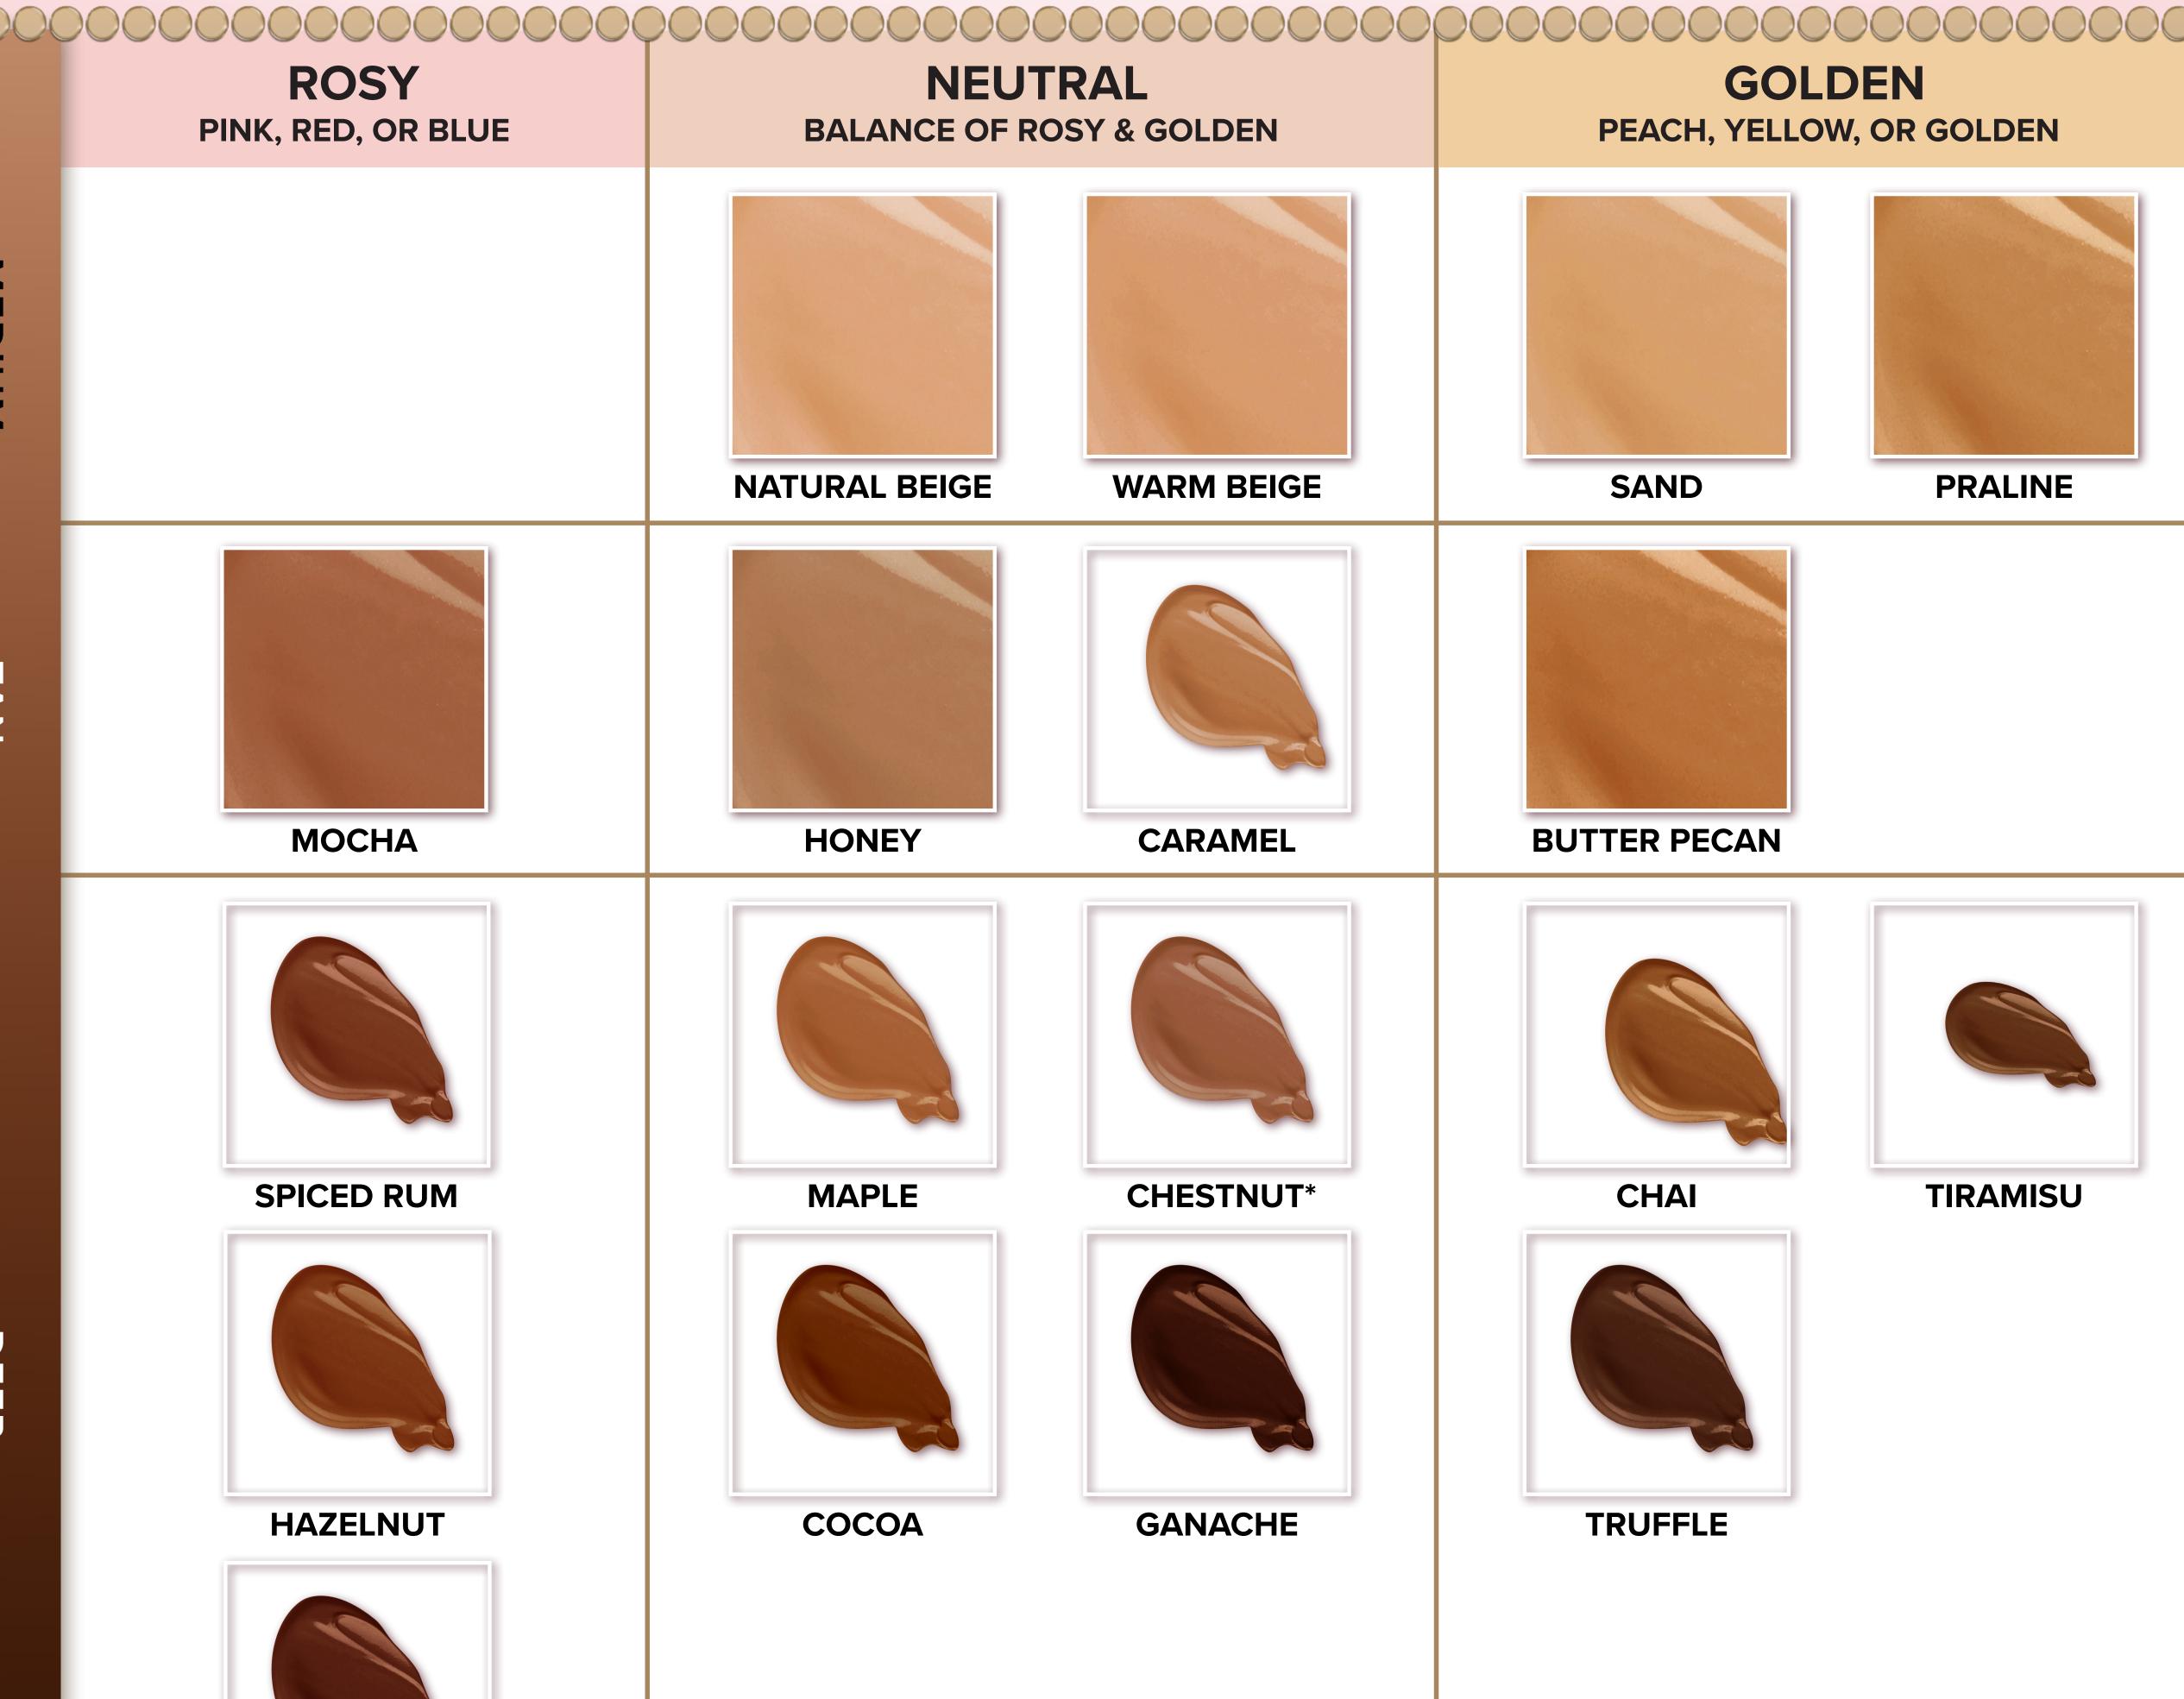

# Son Franceau

# COMPLEXION SHADE FINDER



Fair, Light, Medium, Tan, or Deep

## **♥STEP 2♥ Determine Undertone\***

Rosy, Neutral, or Golden
\*An undertone is the hue that
lies underneath the surface skin

## **♥STEP 3♥**Confirm Your Match

Try two shades in your shade level & undertone to determine your perfect foundation



## **♥STEP 1♥**Identify Shade Level

Fair, Light, Medium, Tan, or Deep

**SABLE** 

## **♥STEP 2♥ Determine Undertone\***

Rosy, Neutral, or Golden
\*An undertone is the hue that
lies underneath the surface skin

## **♥STEP 3♥**Confirm Your Match

Try two shades in your shade level & undertone to determine your perfect foundation



\*NEUTRAL TO GOLDEN

## FAIR

#### FIND YOUR PERFECT MATCH!

| Concealer, Ethereal Eight Concealer, Chiccolarie Sollie Bronzing & Sculpting Stick & Bokin This WAT Soft Blui Towder                                                                                     |                                                                                                                                                                                                                                                                                                                                                                                                                                       |         |