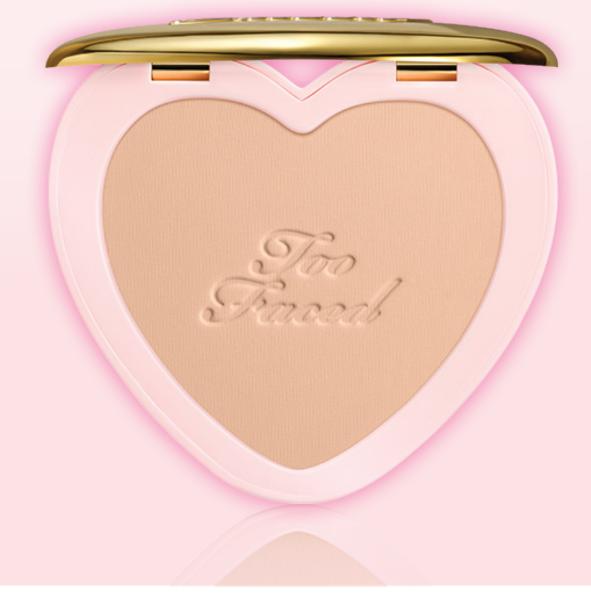

# BORN THIS WAY

SOFT BLUR
SETTING POWDER

PRESSED POWDER

#### FINISH/COVERAGE

Translucent Sheer-Light

#### **KEY BENEFITS**

Soft Focus Finish

Light, Smooth, Cloud-Like Feel

Blots Away Shine

Helps Blur Imperfections