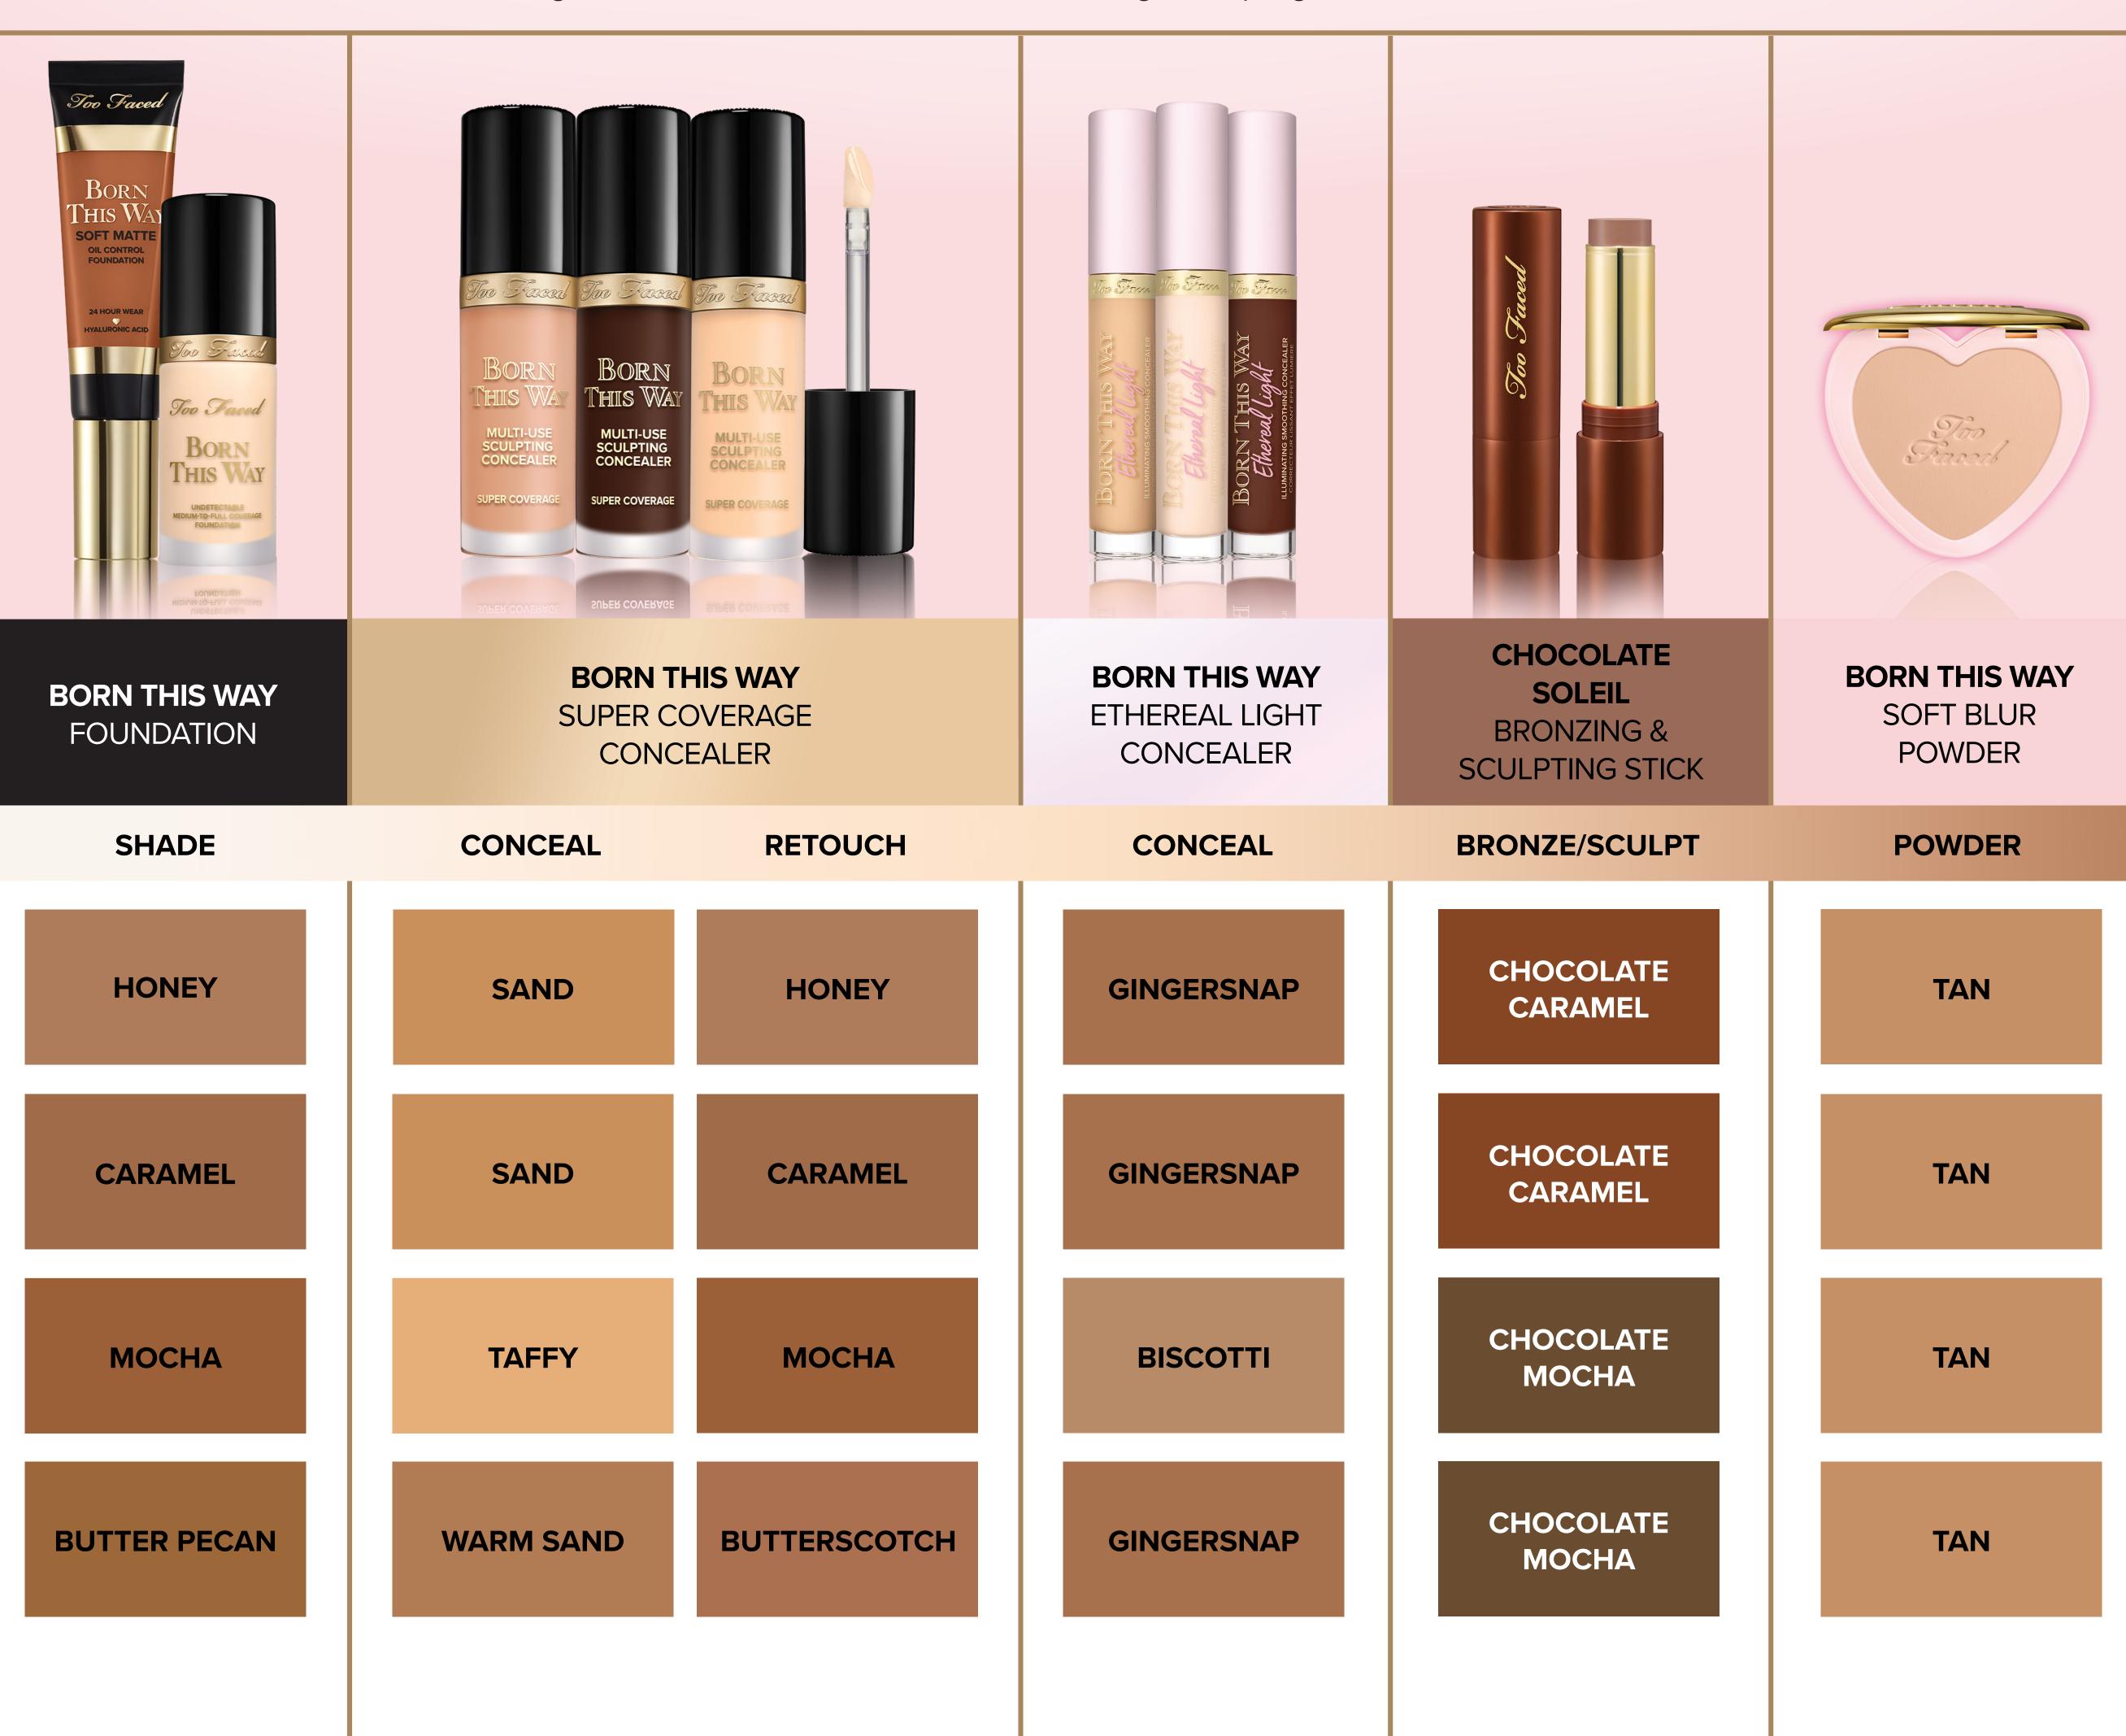

|                                             |                                |

## FAIR

#### FIND YOUR PERFECT MATCH!



## LIGHT

#### FIND YOUR PERFECT MATCH!



## MEDIUM

#### FIND YOUR PERFECT MATCH!



## TAN

#### FIND YOUR PERFECT MATCH!



## DEF

#### FIND YOUR PERFECT MATCH!



## DEEP

#### FIND YOUR PERFECT MATCH!







NATURAL FOUNDATION

UNDETECTABLE
MEDIUM-TO-FULL
COVERAGE

#### FINISH/COVERAGE

Natural Medium-Full Buildable

#### **KEY BENEFITS**

24-Hour Wear

24-Hour Hydration

Transfer Resistant

Waterproof

Color True For 24 Hours

Sweat & Humidity Proof

Photo Friendly



# BORN

SOFT MATTE FOUNDATION

24-HOUR WEAR + OIL CONTROL

#### FINISH/COVERAGE

Soft Matte Medium-Full Buildable

#### **KEY BENEFITS**

24-Hour Wear

12-Hour Oil Control

Waterproof

Sweat & Humidity Resistant

Delivers 12 Hours of Moisture

Non-Comedogenic



# BORN

SUPER COVERAGE CONCEALER

CONCEALS,
CONTOURS, HIGHLIGHTS
& RETOUCHES

#### FINISH/COVERAGE

Natural Full

#### **KEY BENEFITS**

12-Hour Wear

Weightless & Hydrating Formula