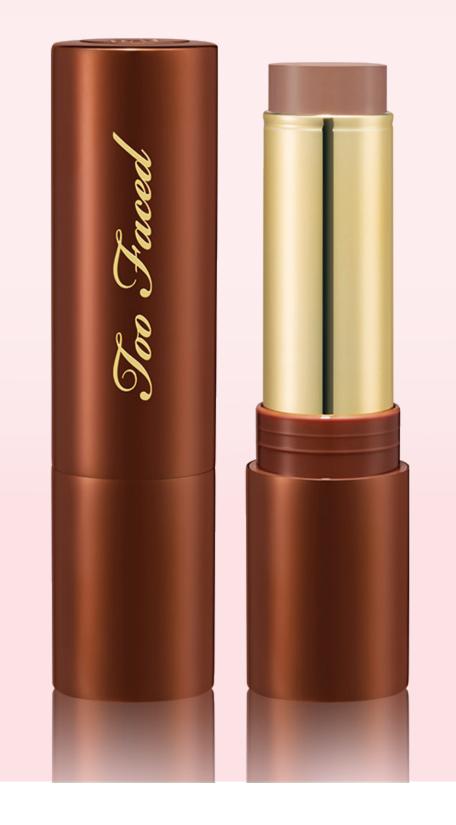

### CHOCOLATE SOLEIL

MELTING BRONZING & SCULPTING STICK

12-HOUR LONGWEAR
CREAMY STICK BRONZER

#### FINISH/COVERAGE

Natural Satin Medium Buildable

#### **KEY BENEFITS**

Infused With Real Cocoa Powder

Lightweight Cream Formula

Melts Into Skin, Blends Easily

Natural-Looking Second-Skin Warmth & Dimension

Smells Like Chocolate-Covered Oranges