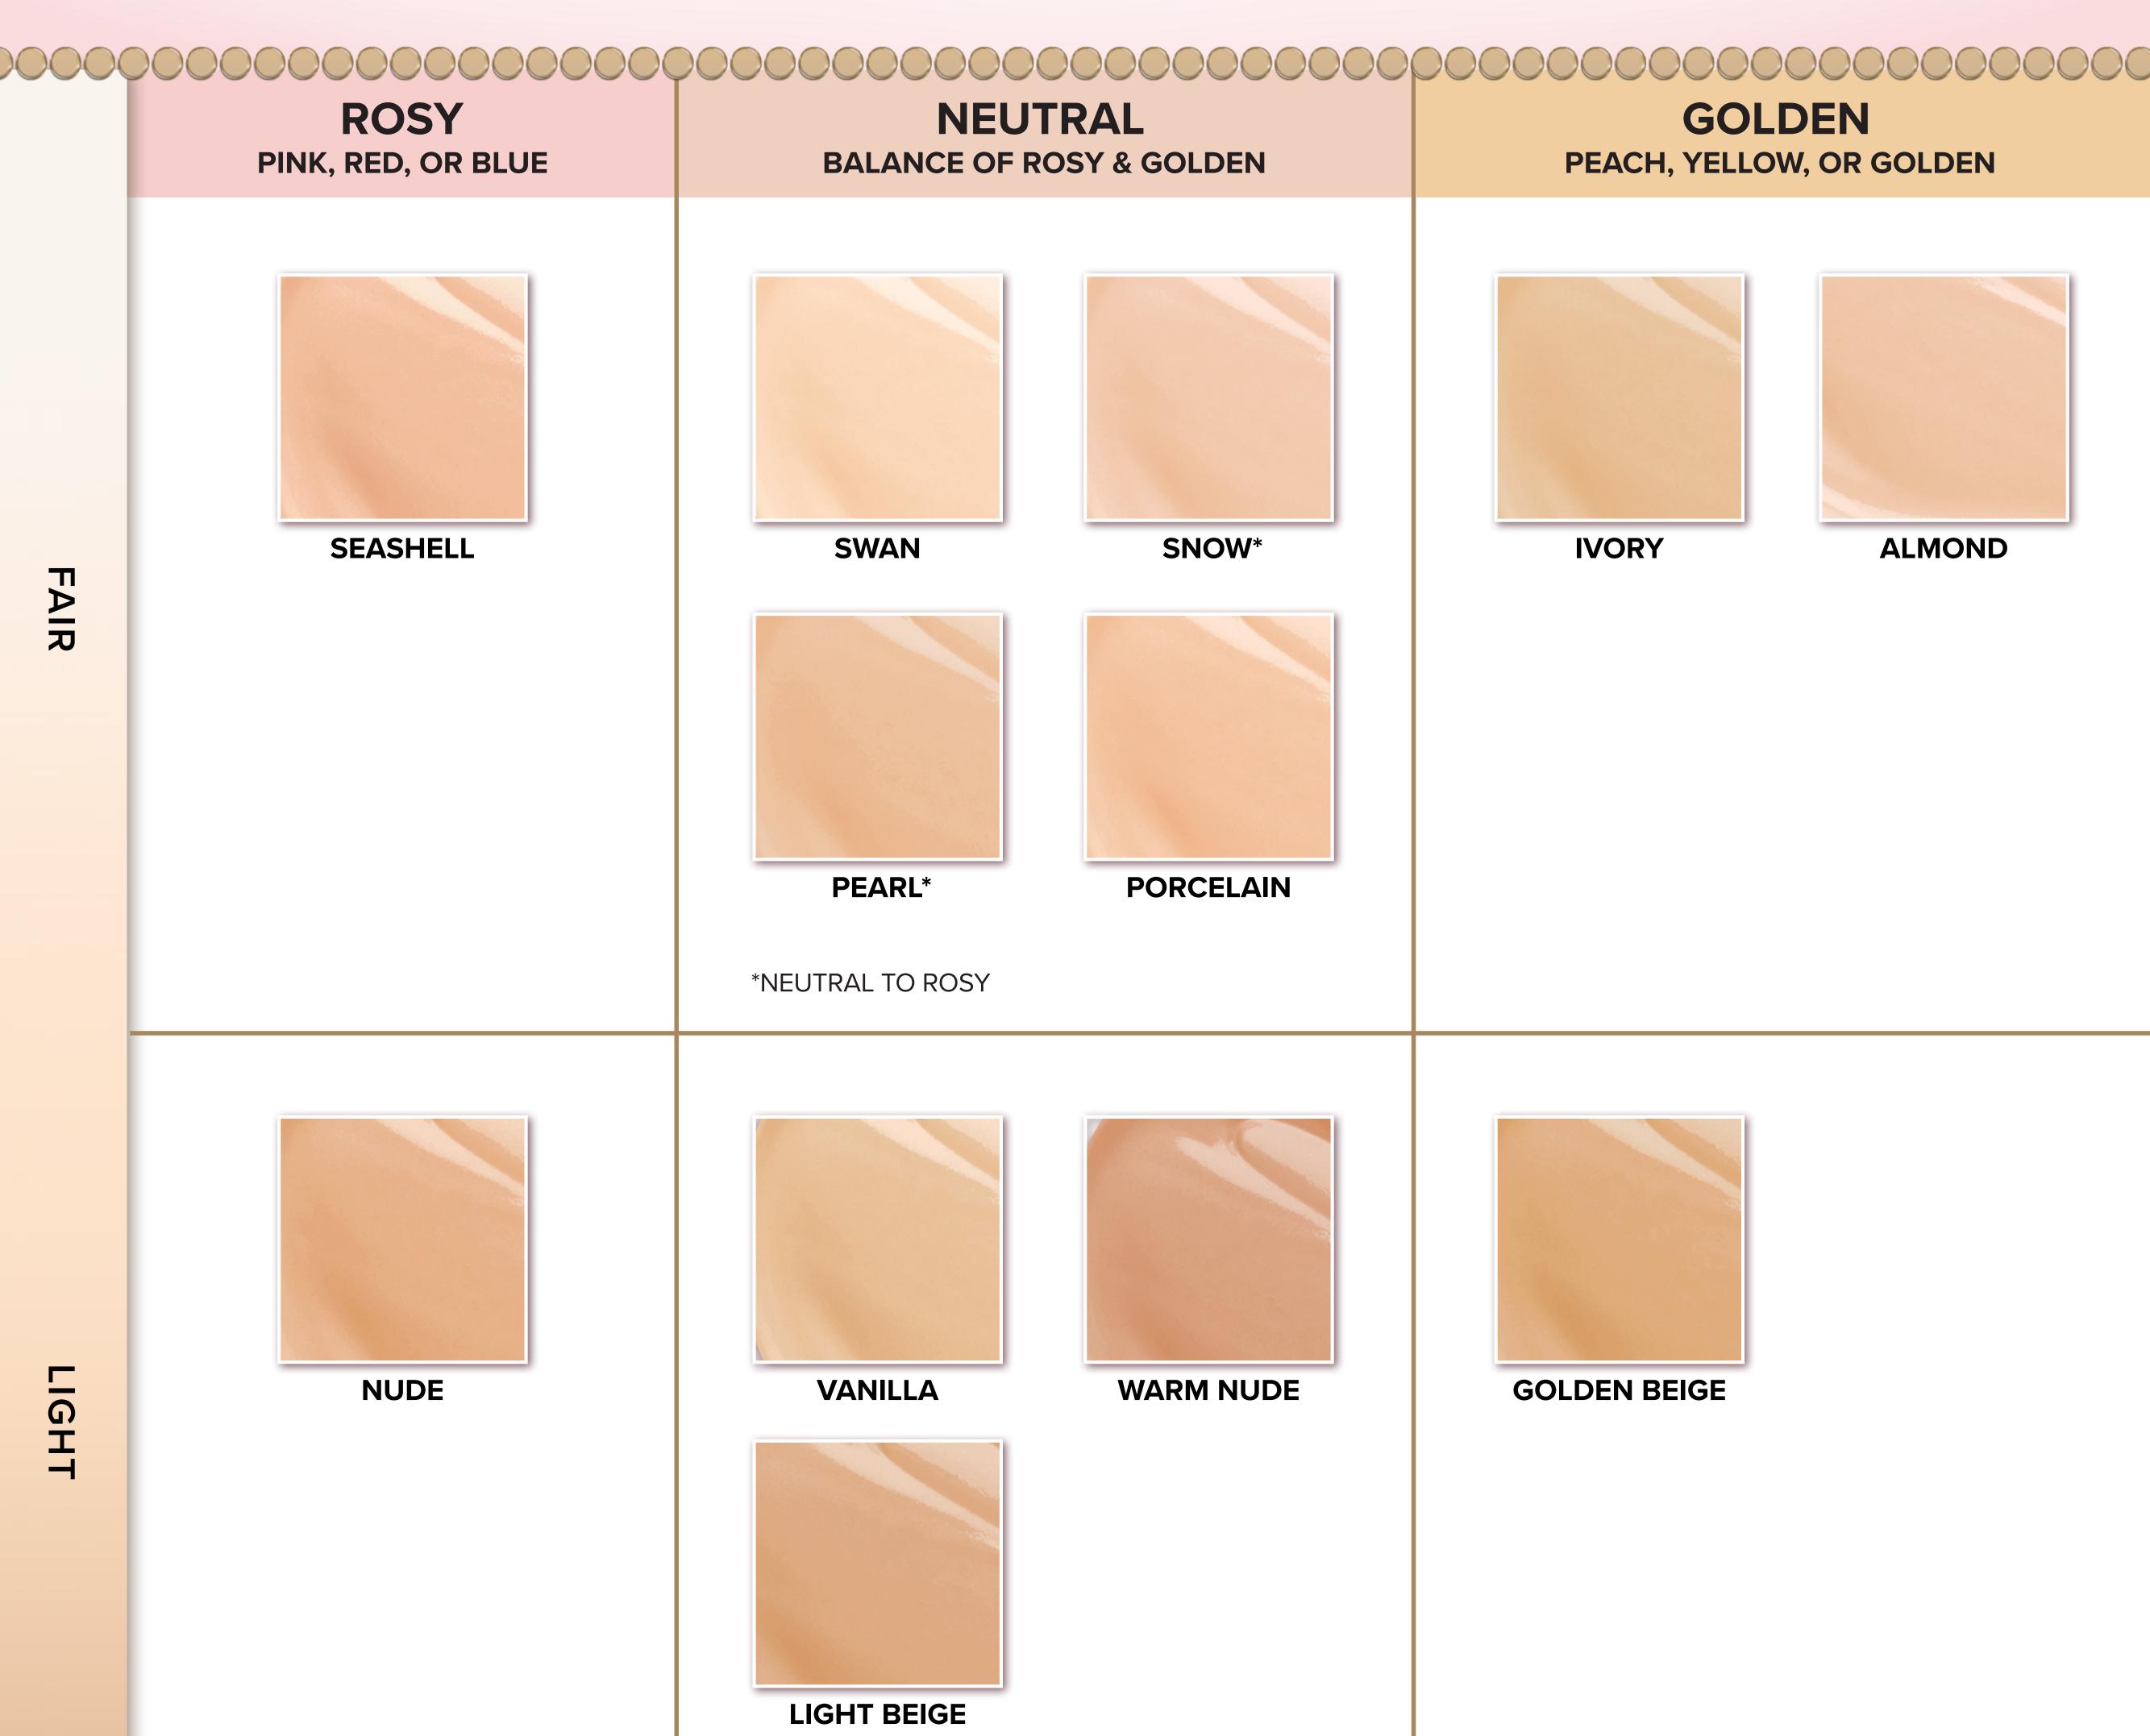

## **♥STEP 2♥ Determine Undertone\***

Rosy, Neutral, or Golden
\*An undertone is the hue that
lies underneath the surface skin

## **♥STEP 1♥**Identify Shade Level

Fair, Light, Medium, Tan, or Deep

**SABLE** 

## FAIR