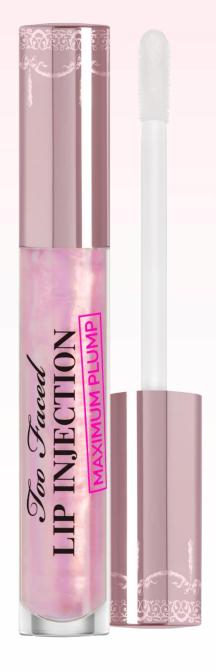

### LIP INJECTION MAXIMUM PLUMP

#### EXTRA STRENGTH INSTANT & LONG-TERM LIP PLUMPER

#### WHAT IT IS

The ultimate lip plumping formula that creates max results where lips appear plumped, hydrated, and nourished immediately, and over time!