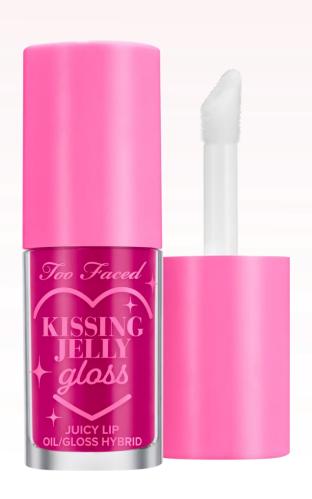

## KISSING JELLY

## JUICY LIP OIL/GLOSS HYBRID

#### **WHAT IT IS**

Share sweet kisses & treat your lips to your favorite juicy scents with our ultra-nourishing lip oil/gloss hybrid that instantly softens your pout for totally irresistible lips.