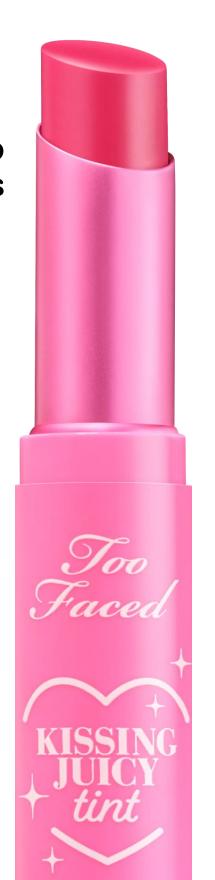

# Too Faced

## **KISSING JUICY TINT**

#### LIP TINT

1. Cream Soda: Rosy Nude

2.Bubblegum: Soft Pink

**3.Strawberry Frosting:** Hot Pink

4. Sour Watermelon: Coral Red

5. Cherry Pie: Cherry Red

6. Raspberry: Berry

7. Grape Soda: Deep Berry