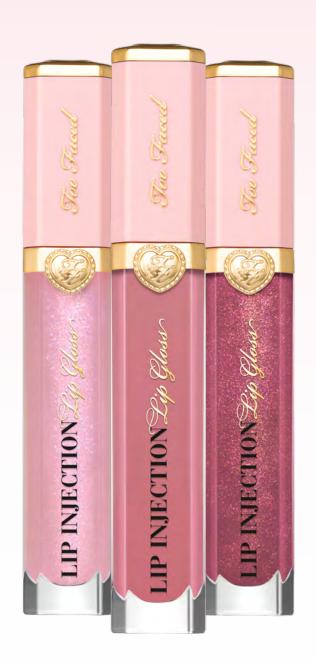

## LIP INJECTION

#### POWER PLUMPING LIP GLOSS

#### WHAT IT IS

Lip Injection Lip Gloss provides seriously juicy, plush, multidimensional color that's infused with our iconic Lip Injection plumping power to provide beautiful plumped lips!

#### GORGEOUS MULTIDIMENSIONAL COLOR THAT GLIDES ON SMOOTH FOR JUICY, PLUMPED LIPS

- Available in 16 beautiful shades
- High-shine gloss payoff
- Plush and smooth texture makes lips irresistible

## **HIGH-SHINE** creamy

Just A Girl Flushed Coral Pink

Glossy & Bossy Soft Mauve Pink

Wifey For Lifey Warm Rose Nude

Wanna Play? Warm Rustic Mauve

Soulmate Cool Beige

Secure the Bag Light Toasted Terracotta