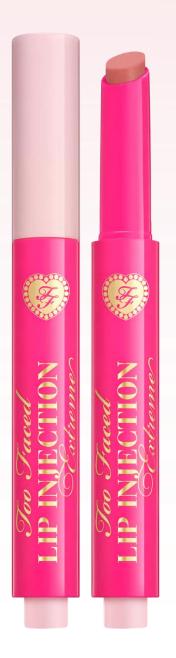

## LIP INJECTION EXTREME PLUMPING CLICKS

#### **WHAT IT IS**

Plump your lips & treat them to a kiss of dewy, high-shine color + hydration! Just one click gives you the plump, juicy lips you've been looking for.

#### AVAILABLE IN 8 JUICY SHADES

- 8-hour hydration and one-swipe color payoff
- Smells like fresh strawberries!

#### \* FINISH AND FEEL

- Creamy formula melts on, plumps lips instantly with just one click
- Sheer-to-medium buildable coverage with gorgeous shine and a kiss of color