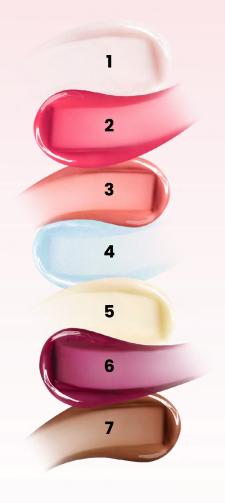

#### 1. Original

**Scent:** Smells like coconut water! **Description:** Semi-glossy finish

#### 2. Juicy Watermelon Kiss

Scent: Smells like watermelon! Description: Vibrant juicy pink

#### 3. Pink Pineapple Kiss

Scent: Smells like tropical fruit!

Description: Soft peachy pink

#### 4. Ice Crystal

**Scent:** Smells like a blue raspberry spritz! **Description:** Light ice blue with iridescent shimmer

#### 5. Banana Kiss

**Scent:** Smells like bananas! **Description:** Semi-glossy finish

#### 6. Berry Jam Kiss

Scent: Smells like berries!

Description: Rich berry purple

#### 7. Hot Cocoa Kiss

**Scent:** Smells like chocolate! **Description:** Cool nude brown

**HOW TO APPLY:** Apply to lips with the comfortable doe-foot applicator any time your lips crave moisture.

PRO TIP: Use overnight as a hydrating lip mask.