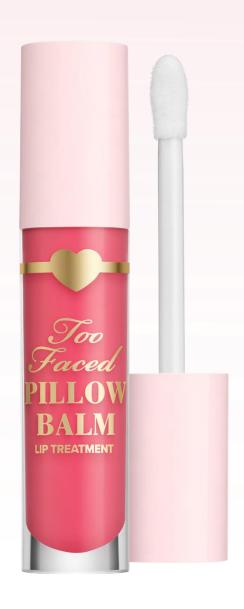

## **PILLOW BALM**

#### ULTRA-HYDRATING & NOURISHING LIP TREATMENT

#### **WHAT IT IS**

Hydrating and nourishing lip treatment that leaves lips feeling soft, smooth, plumped with moisture, and kissed with a hint of color.