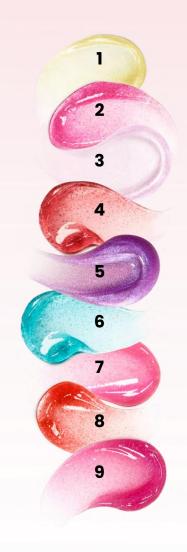

## KISSING JELLY

## JUICY LIP OIL/GLOSS HYBRID

## **KISSING JELLY**

#### 1. Piña Colada

Smells like Piña Colada! Clear with Gold Shimmer

#### 2. Raspberry

Smells like raspberries! **Electric Fuchsia** 

#### 3. Strawberry Frosting

Smells like Strawberry Frosting! Clear with Pink & Gold Shimmer

#### 4. Cherry Pie

Smells like Cherry Pie!

Glossy Red

#### 5. Birthday Kiss

Smells like Vanilla Birthday Cake! Shimmering Magenta with Blue/Pink Sparkle

#### 6. Sweet Cotton Candy

Smells like cotton candy! **Cool Mint Blue** 

#### 7. Bubblegum

Smells like bubblegum!

Pink with Gold Shimmer

#### 8. Sour Watermelon

Smells like watermelon! Warm Electric Pink

#### 9. Grape Soda

Smells like grape soda!

Purple with Multi-Color Shimmer