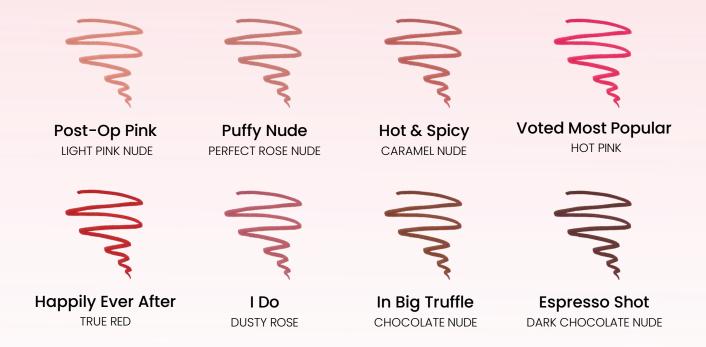

## LIP INJECTION EXTREME LIP SHAPER

PLUMPING LIP LINER

#### WHAT IT IS

This longwear lip liner reshapes the appearance of your lip line to create a supersized lip look through color that won't smudge, feather, or bleed. Lips look plumped to perfection!

#### LIPS LOOK PLUMPED TO PERFECTION!

- High pigment-load color that won't smudge, feather, or bleed
- Larger diameter helps shape lips and overline for a fuller look
- Round click-pen mechanismno sharpening required!
- Smells like strawberries