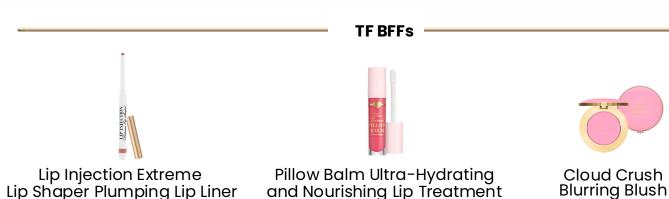

PRO TIP: For the ultimate glossy, plump lips, pair with Lip Injection Extreme Lip Shaper.

- 1. Define your lips with the Lip Injection Extreme Lip Shaper.
- 2. Feather the lipliner inward toward the center of your lips to create a soft, blurred effect.
- 3. Finish with a Lip Injection Extreme Plumping Clicks Gloss to enhance fullness and shine.