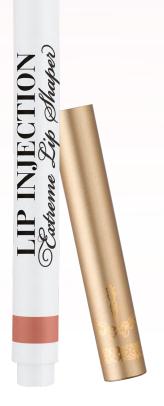

## LIP INJECTION EXTREME LIP SHAPER

PLUMPING LIP LINER

#### WHAT IT IS

This longwear lip liner reshapes the appearance of your lip line to create a supersized lip look through color that won't smudge, feather, or bleed. Lips look plumped to perfection!