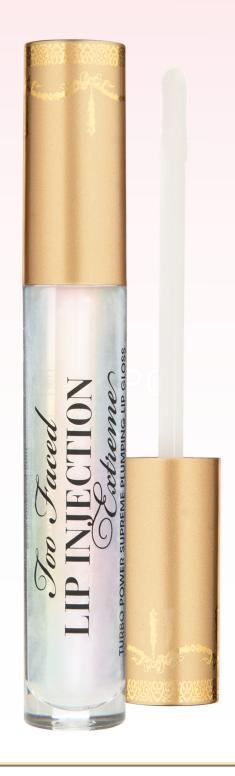

## LIP INJECTION

#### POWER PLUMPING LIP GLOSS

#### WHAT IT IS

Lip Injection Lip Gloss provides seriously juicy, plush, multidimensional color that's infused with our iconic Lip Injection plumping power to provide beautiful plumped lips!