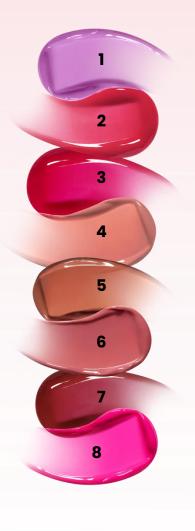

## LIP INJECTION EXTREME PLUMPING CLICKS

Too Traced

JUICY LIP OIL/GLOSS HYBRID

- Sweet Lavender Sheer Lavender w/Tonal Purple
- 2. Perfect Pink True Strawberry Pink
- On Point Cherry Red
- 4. Don't Be Chai Nude With Soft Tonal Shimmer

- 5. Velvet Crush
  Mid-Tone Nude Brown
- 6. Kiss The Bride Cool Mauve Nude
- 7. Feelin' Spicy Deep Warm Red-Brown
- 8. Voted Most Popular Fuchsia Pink