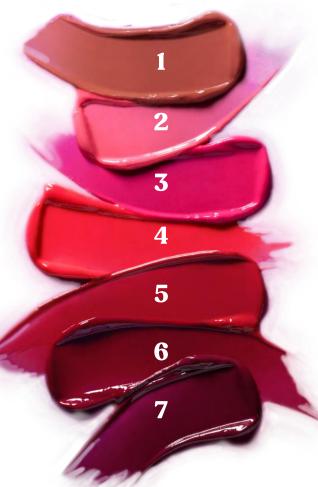

#### LIP TINT

1. Cream Soda: Rosy Nude

2.Bubblegum: Soft Pink

**3.Strawberry Frosting:** Hot Pink

4. Sour Watermelon: Coral Red

5. Cherry Pie: Cherry Red

6. Raspberry: Berry

7. Grape Soda: Deep Berry