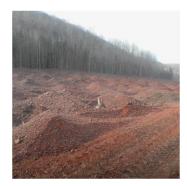

PENNSYLVANIA

Ten abandoned
mining sites throughout
the Appalachian
region was
rehabilitated and
restored

PHILIPPINES
A project that restored rainforests and created habitat for endangered species in Mount Matutum