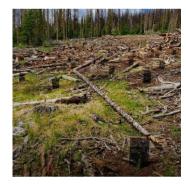

COLORADO
A project focused on restoring 500,000+ acres oof Englemann spruce trees that were killed after a spruce bark beetle epidemic

CALIFORNIA
A reforestation effort
helped reforest the
San Bernardino
National Forest after
the Cranston Fire od
2018