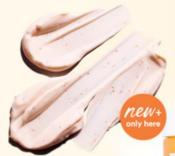

#### WHAT IT IS

A brightening face mask with Vitamin C hydrates, delivers instant glow and increases skin's brightness over time.

- ✓ Vegan!
- √ 93% Naturally Derived formula\*
- ✓ Brighter looking skin in 1 week\*\*
- ✓ Post-consumer Recycled (PCR) Content Cap. & Recydable Jar

## MASK BENEFITS

Instant glow/radiance & hydration Long-term brightening Naturally energizes skin for a revitalized, radiant look over time Smooth canvas for make-up application