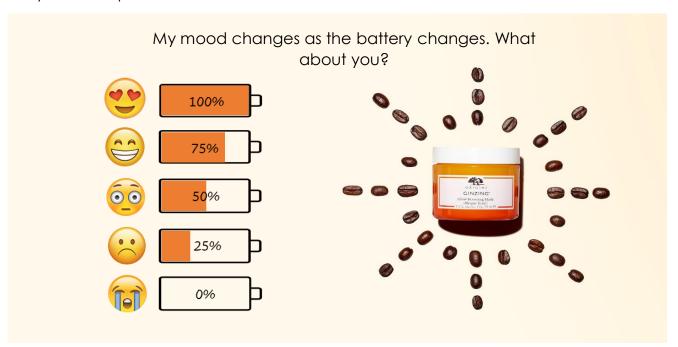

#### THEME:

Take time to **recharge**, you do it for your phone, time to give skin a full-charge too! Like your cell phone battery life, **skin looks its best when fully energized** and **charged** to take the day on! Learn about how our **NEW GinZing™ Glow-Boosting Mask** with **Vitamin C** energizes, hydrates, delivers **instant glow** and **increases skin's brightness over time**.

#### CHARGED-UP DEMO

Just like your cell phone battery, our skin cells get low on energy too. Use clients cell phones battery life to showcase energy. Low battery = Low energy Full battery=High energy

#### STEP 1

Ask open ended questions to spark conversation.

"What is the battery life of your cell phone right now?"

"How do you feel when you have low energy?"

"How do you feel when you are energized?"

#### STEP 2

Explain: Skin cells need a full charge to work optimally. Panax Ginseng & Caffeine from Caffee Beans boosts natural skin cell energy to help revive radiance AKA a fully charged phone battery!