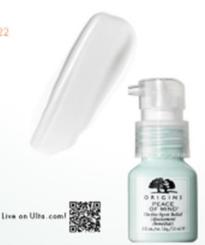

## PEACE OF MIND™ ON-THE-SPOT RELIEF

#### JUST BREATHE

Launching on the Uta Welness Wall in May 2022

On the spot relief to refresh and enliven the spirit for a refreshing, calming experience.

√ Vegan!

#### WHO IT'S FOR

All clients who would like a soulsoothing, sensory treatment that helps you find inner peace, on-the-spot

#### **HOW TO USE**

Wash and sanitize hands, take 3 pumps into fingers and take a deep breath to experience the aromas of Peace of Mind<sup>IM</sup>. Massage into the back of neck, earlobes, and temples.

#### WHAT IT DOES

Soothes and comforts the spirit with Basil Essential Oil.

Stimulates and refreshes targeted area for an uplifting experience with Peppermint Essential Oil. Enjoy the experience of deep breathing when you inhale the scent with Eucalyptus Essential Oil.