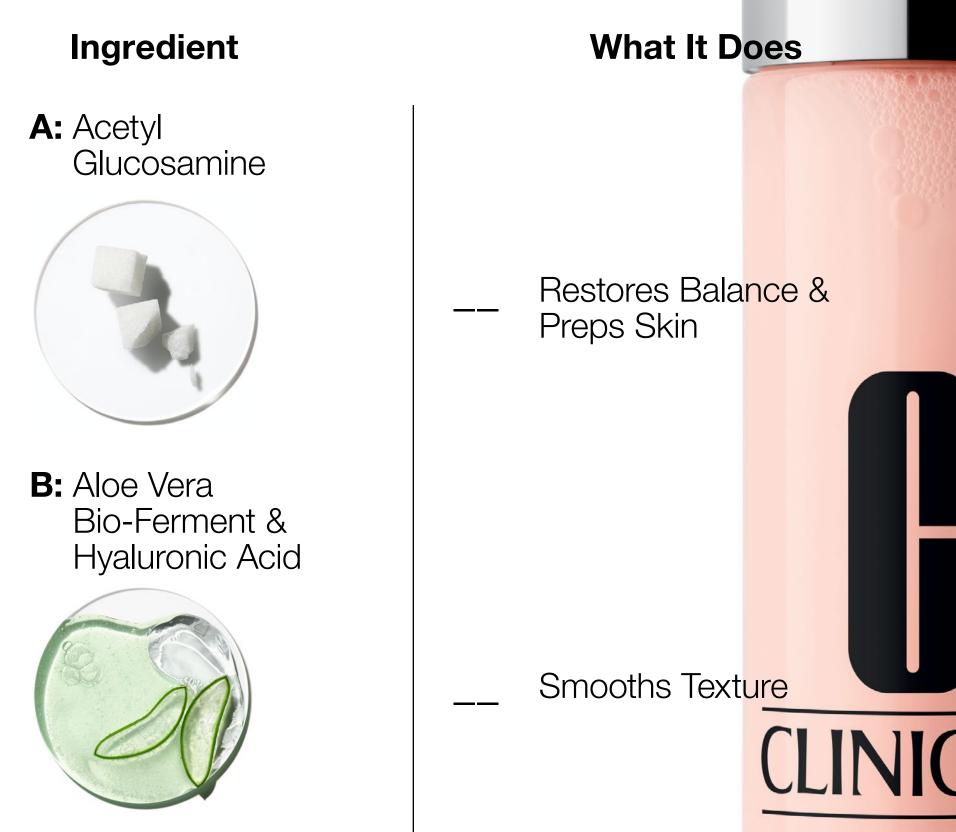

# **Moisture Match.**

Match the Moisture Surge Hydro-Infused Lotion Ingredient to "What it does."

moisture hydro-infuse lotion hydro-infl

#### **Replenishes Hydration**

ALL SKIN TY TOUS TYPES DE

#### See how you did!