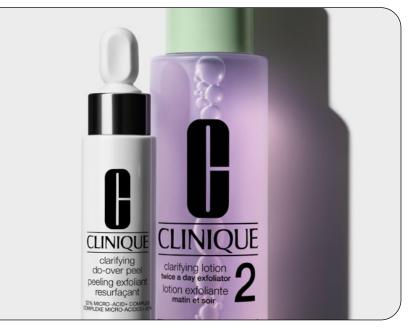

### **Exfoliation Is Good For The Nation.**

*Clarifying Do-Over Peel* is an at home mini-peel that reveals millions of fresher cells—in one use.

What are the three angles to promote multi-level skin renewal in *Clarifying Do-Over Peel*?

### Felearning

Be part of the 100@100 Club!

clarifying lotion twice a day exfoliator lotion exfoliante matin et soir

DRY COMBINATION / SÈCHE À MIXT

clarifying do-over peel peeling exfoliant resurfaçant

CLINIQUE