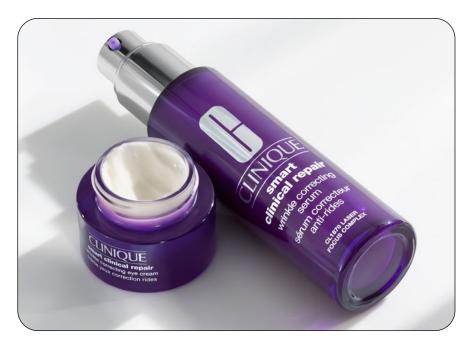

# Our smartest wrinkle fighter—now for eyes.

Smart Clinical Repair<sup>™</sup> Wrinkle Correcting Eye Cream strengthens skin and outsmarts lines and wrinkles from multiple angles.

Which Peptide Complex helps support the dermal structure of the eye area for smoother, younger-looking skin?

eLearning Are you @100%?

> Clinical repair Orrecting eye cream <sup>eux correction rides</sup>

### Smart Clinical Repair Eye Cream has a NEW creamy, air-light whipped texture.

### CLINIQUE smart clinical repair

wrinkle correcting eye cream crème yeux correction rides