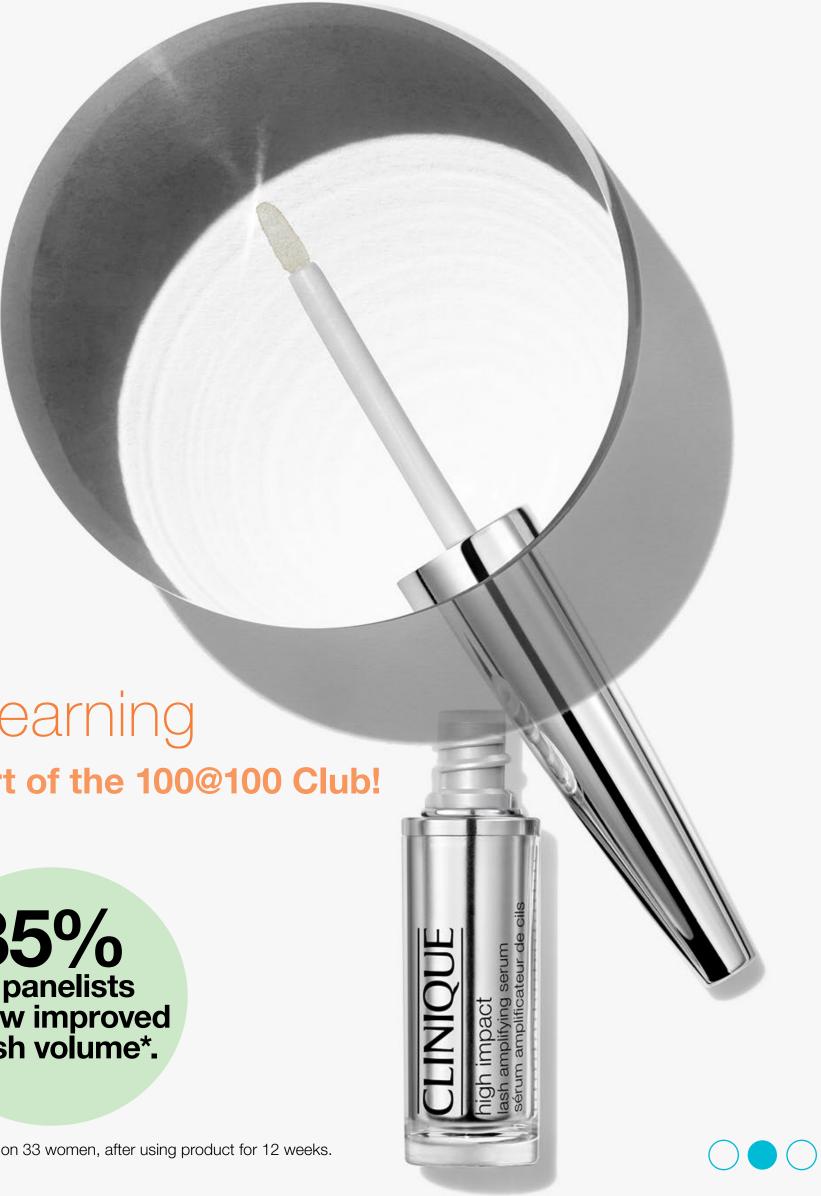

### Introducing High Impact Lash Amplifying Serum, a nightly lash serum that nourishes and conditions to enhance the overall appearance of lashes.

Which ingredients nourish the hair to help bare lashes look longer and more volumized over time?

### BeLearning Be part of the 100@100 Club!

### 85% of panelists saw improved lash volume\*.

\* Clinical testing on 33 women, after using product for 12 weeks.