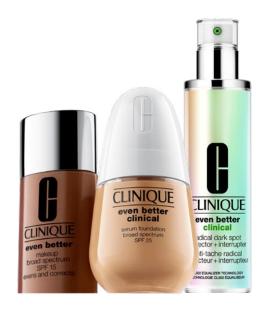

## **Always On Foundation.**

### Makeup that actively improves skin with every wear.

Foundation news worth sharing.

**Even Better Makeup SPF 15** 

Built with BetterFlex Technology,<sup>™</sup> this special blend of polymer gives foundation flexibility so that it moves when you move. No creasing, no caking, no settling into lines.

### **Even Better Clinical Serum Foundation SPF 25**

- 92% say <u>bare</u> skin looks more radiant.\*
- 90% say <u>bare</u> skin looks smoother & more even-toned.\*
- Built with serum technology, it's skincare in just your shade.