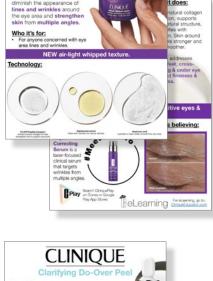

# Our smartest wrinkle fighter—now for eyes.

Smart Clinical Repair<sup>™</sup> Wrinkle Correcting Eye Cream strengthens skin and outsmarts lines and wrinkles from multiple angles.

Which Peptide Complex helps support the dermal structure of the eye area for smoother, younger-looking skin?

eLearning Are you @100%?

> Clinical repair Orrecting eye cream <sup>eux correction rides</sup>

### **85%** say crow's feet look reduced.\*

1eps

Stor correction esteur

\* Consumer testing on 150 women after using the product for 4 weeks.

# Smart Match-up.

Match the Technology to "What it Does."

Technology

### **Hyaluronic Acid**

#### CL1870 Peptide Complex

What It Does

A Expert Peptide Blend boosts natural collagen and helps strengthen skin's natural support structure.

B Helps skin maintain its natural density.

#### Sigesbeckia Orientalis Extract

#### C Helps maintain moisture to fortify skin.

### Smart Clinical Repair Eye Cream has a NEW creamy, air-light whipped texture.