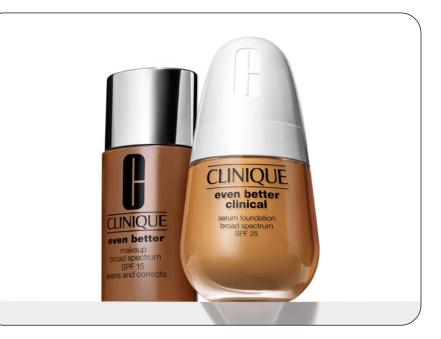

### Makeup that actively improves skin with every wear.

Foundation news worth sharing.

**Even Better Makeup SPF 15** 

Built with BetterFlex Technology,<sup>™</sup> this special blend of polymer gives foundation flexibility so that it moves when you move. No creasing, no caking, no settling into lines.

### **Even Better Clinical Serum Foundation SPF 25**

- 92% say <u>bare</u> skin looks more radiant.\*
- 90% say <u>bare</u> skin looks smoother & more even-toned.\*
- Built with serum technology, it's skincare in just your shade.