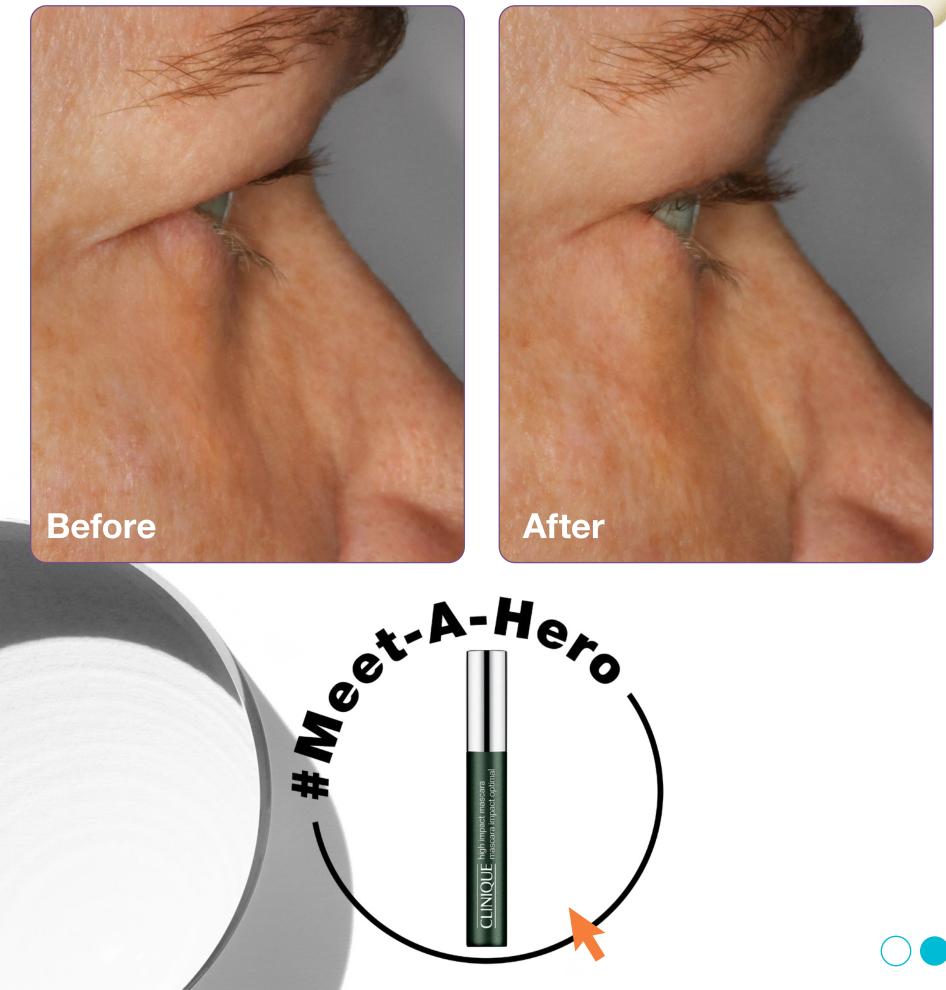

## Lash Lift-Off.

High Impact Zero Gravity Mascara creates lashes that stretch to limitless heights and stay there.

What three promises does *High Impact Zero Gravity Mascara* deliver on?