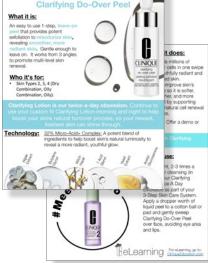

### **Exfoliation Is Good For The Nation.**

*Clarifying Do-Over Peel* is an at home mini-peel that reveals millions of fresher cells—in one use.

What are the three angles to promote multi-level skin renewal in *Clarifying Do-Over Peel*?

### Felearning

Be part of the 100@100 Club!

clarifying lotion twice a day exfoliator lotion exfoliante matin et soir

DRY COMBINATION / SÈCHE À MIXT

clarifying do-over peel peeling exfoliant resurfaçant

CLINIQUE

32% MICRO-ACID+ COMPLEX COMPLEXE MICRO-ACIDES+ 32%

## **Do-over Peel Technology.**

### Fill in the blank with the 32% Micro-Acid+ Complex ingredients listed below.

provides gentle exfoliation & removes dead skin cells on the surface.

helps cleanse excess oil which can clog pores.

promotes emergence of fresh, new cells.

fermentation makes nutrients more easily absorbed by skin.

skin buffering ingredient that helps deliver the blend to the skin.

helps to smooth skin's texture for improved clarity and translucency.

### 32% Micro-Acid+ Complex Ingredients:

### Yeast Extract

### Acetyl Glucosamine

See how you did!

**Dos and Don'ts.** 

7 Acid

Blend