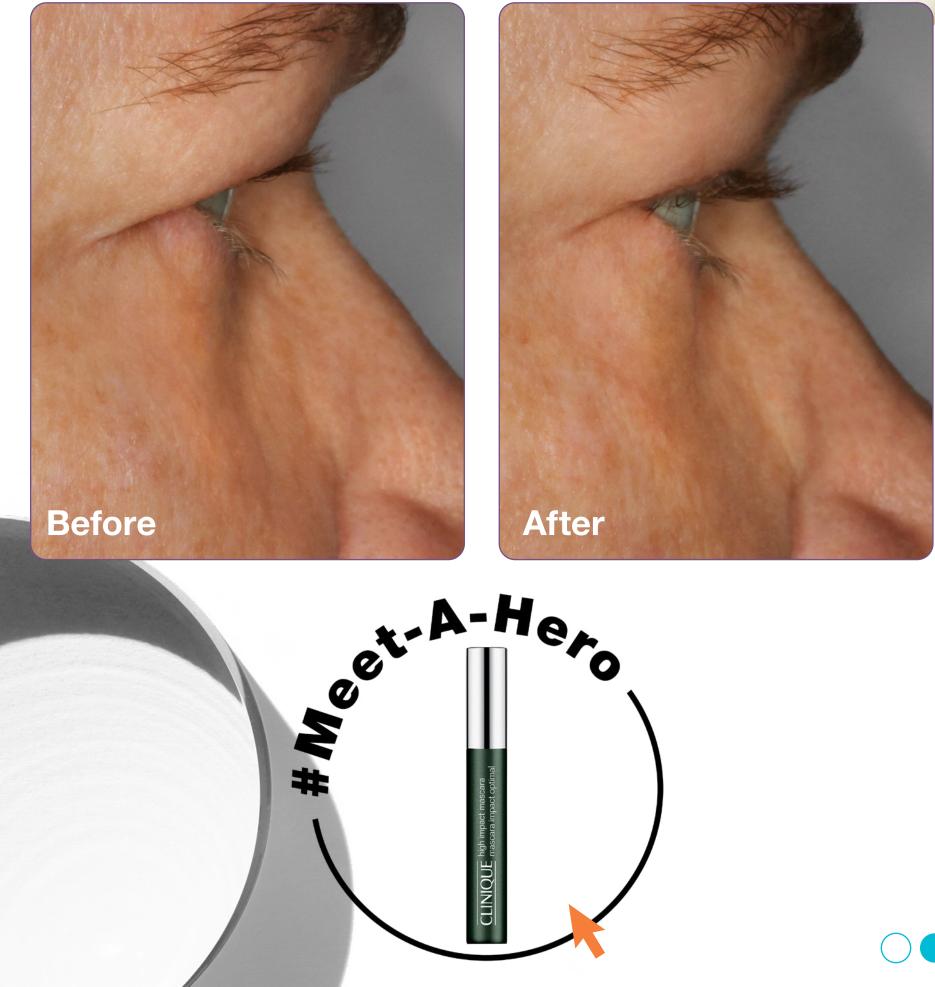

## Lash Lift-Off.

High Impact Zero Gravity Mascara creates lashes that stretch to limitless heights and stay there.

What three promises does *High Impact Zero Gravity Mascara* deliver on?