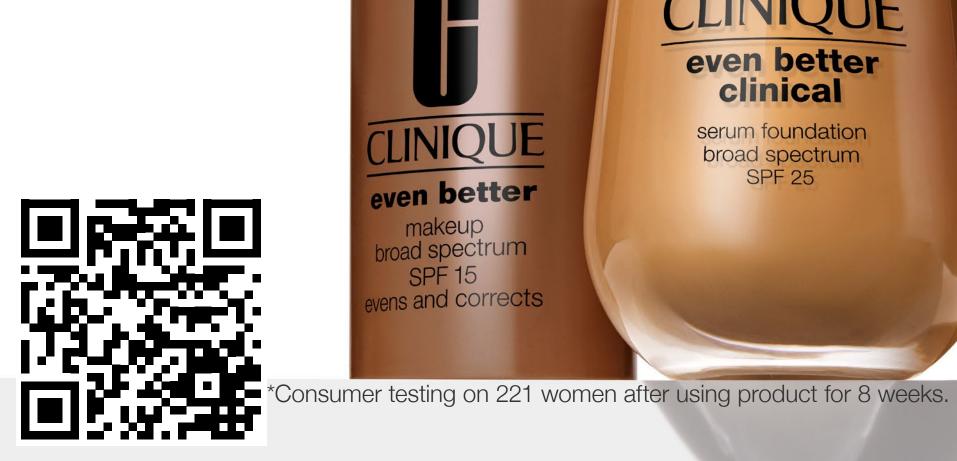

### Makeup that actively improves skin with every wear.

Foundation news worth sharing.

**Even Better Makeup SPF 15** 

Built with BetterFlex Technology,<sup>™</sup> this special blend of polymer gives foundation flexibility so that it moves when you move. No creasing, no caking, no settling into lines.

### **Even Better Clinical Serum Foundation SPF 25**

- 92% say <u>bare</u> skin looks more radiant.\*
- 90% say <u>bare</u> skin looks smoother & more even-toned.\*
- Built with serum technology, it's skincare in just your shade.

Note: 86% of the formula is skincare ingredients; 14% is makeup ingredients.

Explore *Clinique Shade-Match Science*<sup>™</sup> and Virtual Try-on with your client.