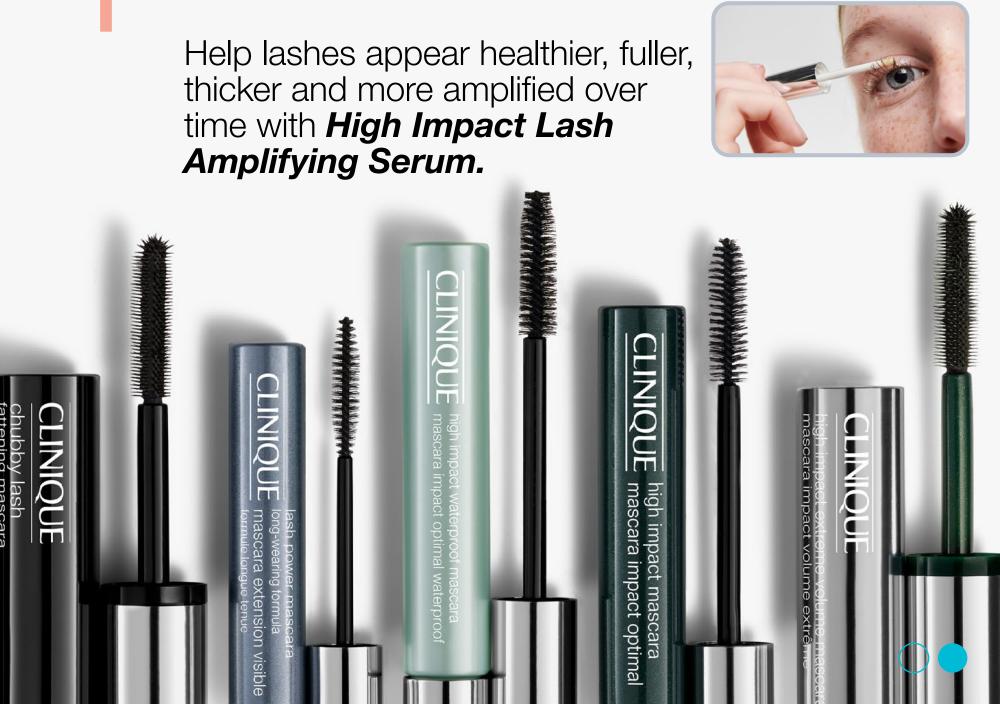

### Introducing High Impact Lash Amplifying Serum, a nightly lash serum that nourishes and conditions to enhance the overall appearance of lashes.

Which ingredients nourish the hair to help bare lashes look longer and more volumized over time?

### 85% of panelists saw improved lash volume\*.

\* Clinical testing on 33 women, after using product for 12 weeks.