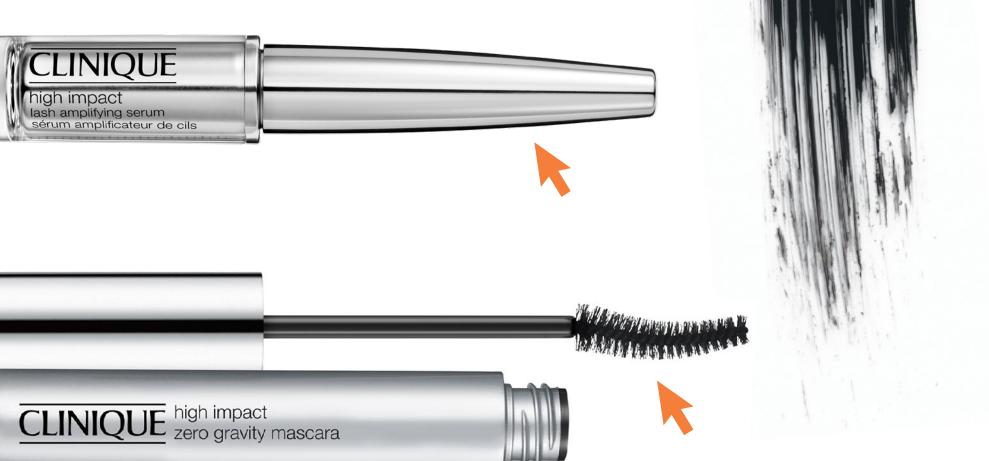

## Lash Lift-Off.

High Impact Zero Gravity Mascara creates lashes that stretch to limitless heights and stay there.

What three promises does *High Impact Zero Gravity Mascara* deliver on?

## **Next-Level Lash.**

### Introducing High Impact Lash Amplifying Serum, a nightly lash serum that nourishes and conditions to enhance the overall appearance of lashes.

Which ingredients nourish the hair to help bare lashes look longer and more volumized over time?