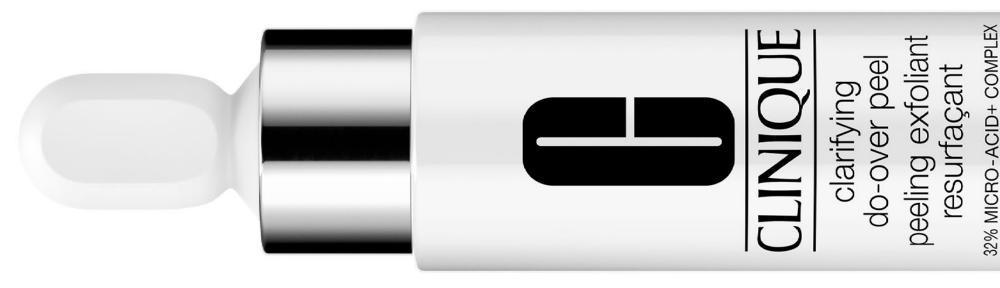

### **Exfoliation Is Good For The Nation.**

*Clarifying Do-Over Peel* is an at home mini-peel that reveals millions of fresher cells—in one use.

What are the three angles to promote multi-level skin renewal in *Clarifying Do-Over Peel*?

### Felearning

Be part of the 100@100 Club!

clarifying lotion twice a day exfoliator lotion exfoliante matin et soir

DRY COMBINATION / SÈCHE À MIXT

clarifying do-over peel peeling exfoliant resurfaçant

CLINIQUE

32% MICRO-ACID+ COMPLEX COMPLEXE MICRO-ACIDES+ 32%