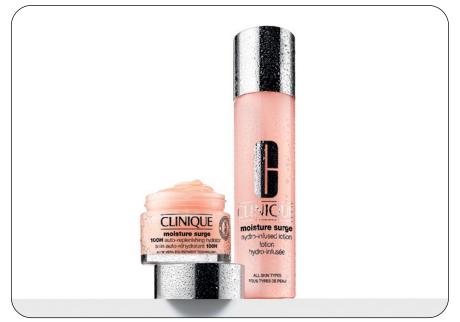

# Hydration.

Dominate Hydration with Moisture Surge and **Dramatically Different.** 

# Life-Proof Hydration.

New Clinique Moisture Surge<sup>™</sup> Hydro-Infused Lotion delivers a multi-pronged approach to hydration for younger looking skin with a fresh, translucent, dewy glow.

Do you know the potent moisture complex that instantly infuses skin with soothing hydration?

#### **99%** of people felt their skin was deeply hydrated\*.

\* Consumer testing on 110 women after using the product for one week.

CLINIQUE

**moisture surge 100H** auto-replenishing hydrator soin auto-réhydratant **100H** ALOE VERA BIO-FERMENT TECHNOLOGY

#### moisture surge hydro-infused lotion lotion hydro-infusée

ALL SKIN TYPES TOUS TYPES DE PEAU

# More Than You Think.

Moisture Surge 100H news worth sharing.

- 1. Hydration that **stabilizes skin against dehydrating aggressors for 100 Hours,** for deeply hydrated, glowing skin.
- 2. In 3 seconds: Soothing hydration helps disrupt the cycle of skin sensitization due to drying effects of aggressors.
- 3. In 1 week: 99% of people felt their skin was deeply hydrated.
- 4. **Immediately:** 100% of people demonstrated improvement in radiance.
- Better Together: Hyaluronic Acid + Aloe Vera Bio-Ferment are better than Hyaluronic Acid alone helping to boost and retain moisture.