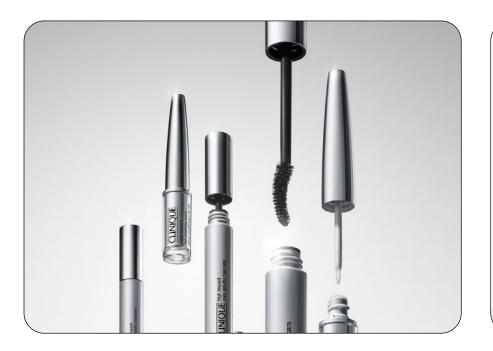

## Lash Lift-Off.

High Impact Zero Gravity Mascara creates lashes that stretch to limitless heights and stay there.

What three promises does *High Impact Zero Gravity Mascara* deliver on?

### Introducing High Impact Lash Amplifying Serum, a nightly lash serum that nourishes and conditions to enhance the overall appearance of lashes.

Which ingredients nourish the hair to help bare lashes look longer and more volumized over time?

## New in Eyes.

Click each of the images to reveal must-share product stories!

CLINIQUE high impact easy liquid liner eyeliner liquide

CLINIQUE quickliner for brows stylo dessin des sourcils