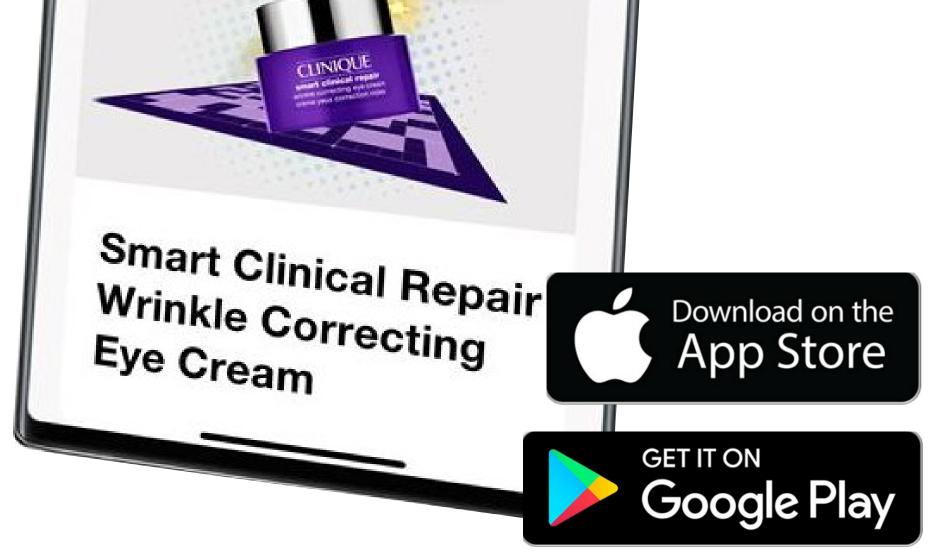

# Our smartest wrinkle fighter—now for eyes.

Smart Clinical Repair<sup>™</sup> Wrinkle Correcting Eye Cream strengthens skin and outsmarts lines and wrinkles from multiple angles.

Which Peptide Complex helps support the dermal structure of the eye area for smoother, younger-looking skin?

eLearning Are you @100%?

> Clinical repair Orrecting eye cream <sup>eux correction rides</sup>