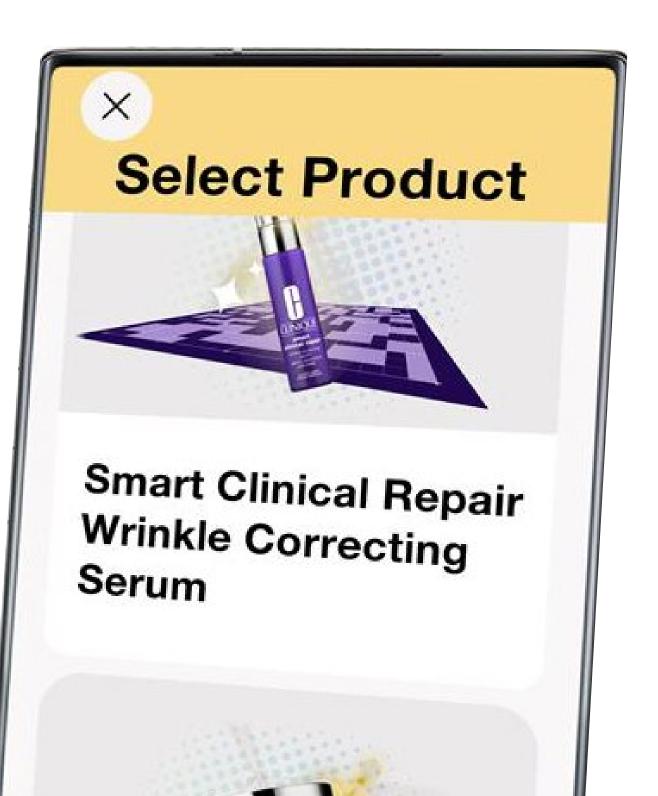

# Our smartest wrinkle fighter—now for eyes.

Smart Clinical Repair<sup>™</sup> Wrinkle Correcting Eye Cream strengthens skin and outsmarts lines and wrinkles from multiple angles.

Which Peptide Complex helps support the dermal structure of the eye area for smoother, younger-looking skin?

eLearning Are you @100%?

> Clinical repair Orrecting eye cream <sup>eux correction rides</sup>