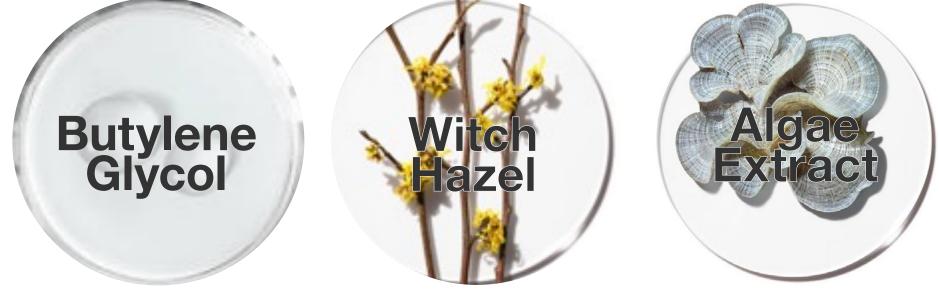

### Fill in the blank with the 32% Micro-Acid+ Complex ingredients listed below.

provides gentle exfoliation & removes dead skin cells on the surface.

helps cleanse excess oil which can clog pores.

promotes emergence of fresh, new cells.

fermentation makes nutrients more easily absorbed by skin.

skin buffering ingredient that helps deliver the blend to the skin.

helps to smooth skin's texture for improved clarity and translucency.

### 32% Micro-Acid+ Complex Ingredients:

### Yeast Extract

### Acetyl Glucosamine

See how you did!

**Dos and Don'ts.** 

7 Acid

Blend