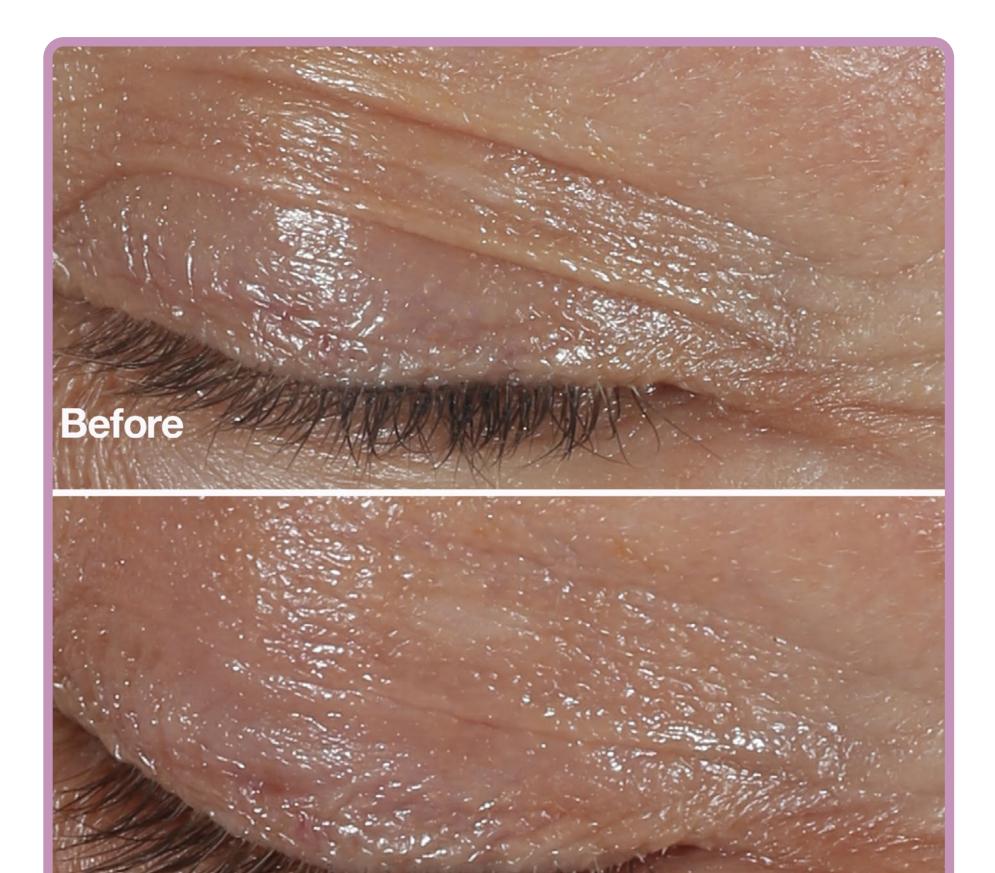

# Seeing is Believing.

Wow your clients by sharing the below Before & After for Smart Clinical Repair Wrinkle Correcting Eye Cream.

### After 12 weeks

### **85%** say crow's feet look reduced.\*

1eps

Stor correction esteur

\* Consumer testing on 150 women after using the product for 4 weeks.