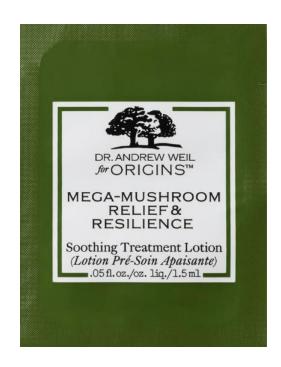

# Dr. Andrew Weil for Origins™ MEGA-MUSHROOM RELIEF & RESILIENCE SOOTHING TREATMENT LOTION

SIZE: 1.5ML SKU: 0X3140

#### SOOTHING HYDRATION

Now with 10x more Reishi Mushroom, this watery lotion is the perfect 1<sup>st</sup> layer of hydration- it helps visibly calm skin and reduce the look of pores. Preps for other skincare products and makeup. Strengthens your skin barrier.

It hydrates and visibly soothes; helps repair and protect. The watery texture sinks right in, and the advanced formulation helps repair by visibly soothing dry, red, irritated-looking skin. It protects by strengthening skin's barrier, while Adaptogenic Licorice Root in new technology helps activate skin's natural defenses against external aggressors that can lead to early signs of aging.

Apply AM and PM. Shake, pour into hands, then pat onto cleansed skin before serum and moisturizer. Similar to an essence or toner, this treatment lotion is a second step in your skincare routine.