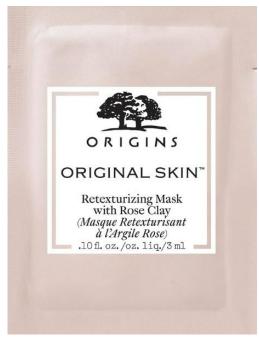

# ORIGINAL SKIN™ Retexturizing Rose Clay Mask

SIZE: 3ML SKU: 0XNH40

#### **CLARITY & GLOW**

A Rose Clay mask that retexturizes skin and deep cleans to prefect pores for a naturally flawless look - no filter required.

Gently draws out dirt & debris, exfoliates to refine skin's texture & visibly minimizes the look of pores in one simple step. Skin is left looking perfected & polished.

Apply a thin layer to clean skin. Avoid the eye area. Leave on 10 minutes. Using wet fingertips, wash off. Use 1-2 times per week.