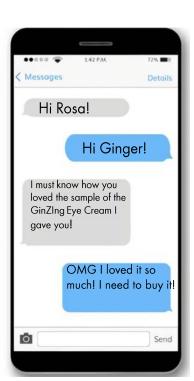

FOLLOW UP: Use the Sample Log to capture samples given out so you can invite them back in for a Ritual/Mini Facial Service. Gather Name and Phone # and simply SHARE: "I would love your feedback on the sample I gave you today, can I follow up with you in a few days?" PRO-TIP: Be sure to ask if they prefer a call or text.

# The Key to Success is FOLLOW UP!

FOLLOW UP: Use the Sample Log to capture samples given out so you can invite them back in for a Ritual/Mini Facial Service. Gather Name and Phone # and simply SHARE: "I would love your feedback on the sample I gave you today, can I follow up with you in a few days?" PRO-TIP: Be sure to ask if they prefer a call or text.