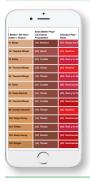

# Clinique Shade Match Science Logic Tool.

With the match of your perfect foundation shade, we will reveal your perfect-match concealer shade, most flattering lip colors & cheek color, too!