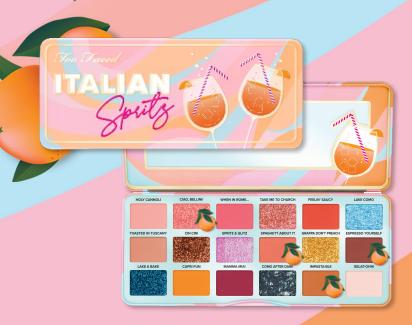

### STEP 5

Apply a generous coat of Better Than Sex Mascara to top and bottom lashes.

LAKE COMO COCKTAIL-INSPIRED EYE SHADOW PALETTE