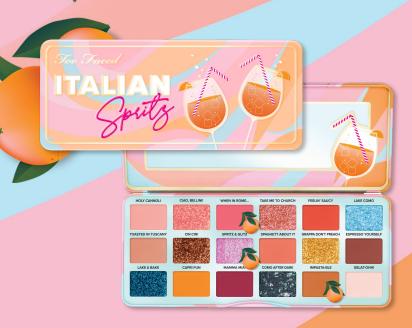

LAKE COMO COCKTAIL-INSPIRED EYE SHADOW PALETTE



# **ROOFTOP AT SUNSET**

#### STEP 1

Sweep Impasta-ble into crease using a fluffy blending brush.

## STEP 2

• Press When In Rome across the eyelid and lower lash line with a flat shadow brush.

### STEP 3

Tap Spritz & Glitz with clean fingertip onto lid.

## STEP 4

Apply a generous coat of Better Than Sex Mascara to top and bottom lashes.





LAKE COMO COCKTAIL-INSPIRED EYE SHADOW PALETTE



## **ON THE WATER**

#### STEP 1

 Sweep Toasted in Tuscany into crease using a fluffy blending brush.

## STEP 2

Press Holy Cannoli across the eyelid with a flat shadow brush.

## STEP 3

Tight line waterline with Killer Liner in Cashmere.

## STEP 4

Sweep Lake Como along bottom lash line with a small shadow brush. Layer for intensity.

### STEP 5

Apply a generous coat of Better Than Sex Ma