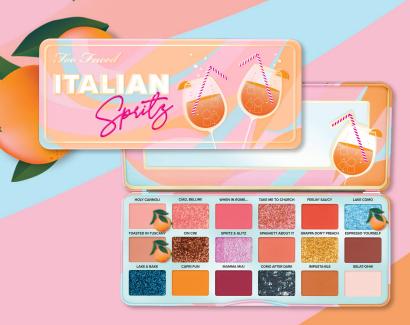

## STEP 4

Apply a generous coat of Better Than Sex Mascara to top and bottom lashes.

LAKE COMO COCKTAIL-INSPIRED EYE SHADOW PALETTE