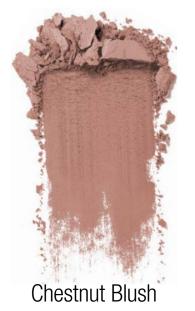

### Soft-Pressed Powder Blusher

Warm, natural-looking blush for all skins. Wide range of shades. Comes with brush applicator.

#### SRP: \$26.50

Honey Blush

Plum Gorgeous

New Clover