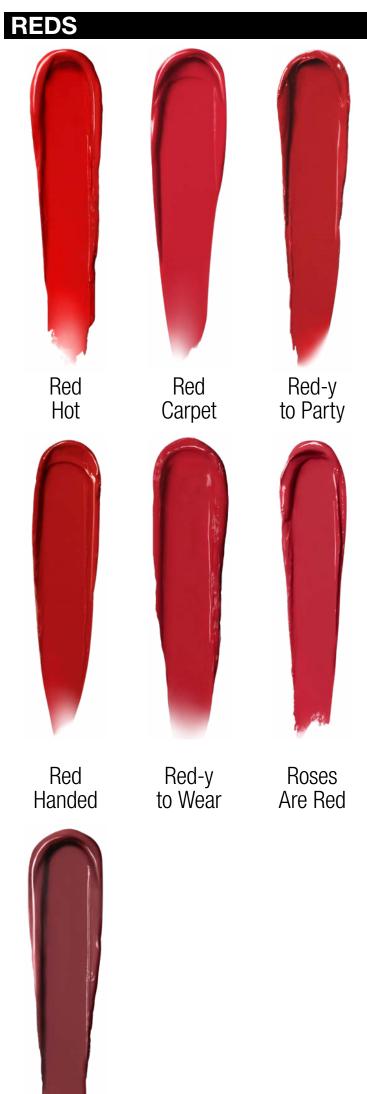

### Clinique Pop<sup>™</sup> Reds Lip Color + Cheek

Beautiful red shades created to complement each individual's skin tone and undertone.

Form: Lipstick Finish: Shiny

**SRP: \$20** 

Red-y or Not