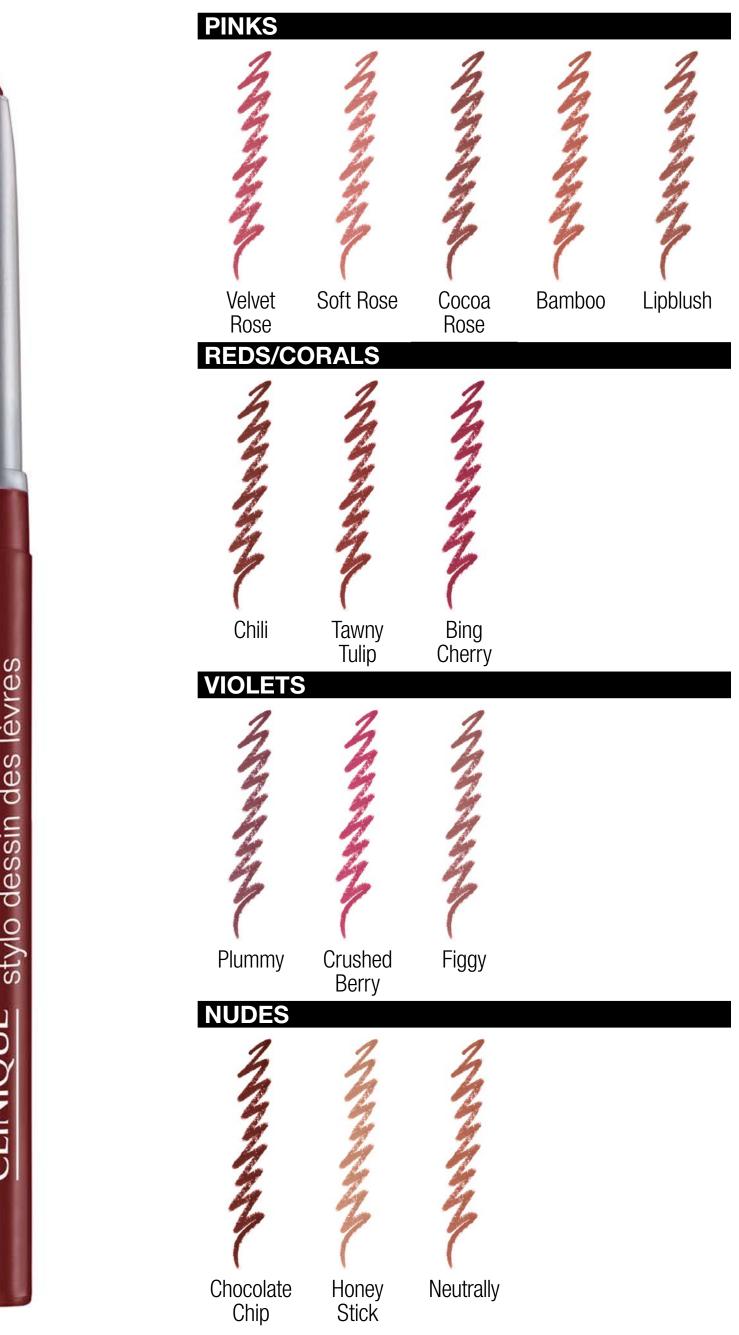

## Quickliner<sup>™</sup> For Lips

Helps keep lipstick in place. Prevents lipstick from feathering, bleeding. No sharpening required.

SRP: \$20