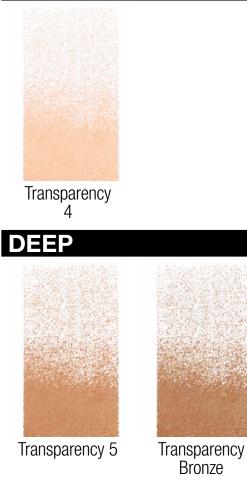

raser

A lightweight, oil-free, longwearing cream-gel formula that conceals and blurs the appearance of imperfections and flaws, all-over the face.



\*September 2020 launch / \*\*October 2020 launch



### Beyond Perfecting<sup>™</sup> Super Concealer Camouflage + 24-Hour Wear

Moderate-to-full coverage concealer that stays put for a full 24 hours to conceal flaws, dark spots, and under-eye circles.

#### SRP: \$22







### Stay-Matte Sheer Pressed Powder

Pressed powder offers matte finish as it helps makeup color stay true longer.

SRP: \$31







#### MEDIUM





04 Stay Honey 17 Stay Golden 19 Stay Suede

#### DEEP





### **Blended Face Powder** and Brush

Loose, lightweight powder for every skin type. Sets makeup; makes pores seem to disappear.

#### **SRP: \$31**





MEDIUM





### Superpowder Double Face Makeup

Long-wearing 2-in-1 powder + foundation also works as over-foundation finisher.

**SRP: \$31** 









Matte Cream

#### MEDIUM





## Lip



### Cheek









## Quickliner<sup>™</sup> For Lips

Helps keep lipstick in place. Prevents lipstick from feathering, bleeding. No sharpening required.

SRP: \$20







### Dramatically Different<sup>™</sup> Lipstick Shaping Lip Color

Rich, hydrating color infused with skin care for lips.

Form: Lipstick Finish: Satin

SRP: \$20







### Even Better Pop<sup>™</sup> Lip Color Foundation

A palette of neutral lip shades that flatter your skin tone and undertone.

Form: Lipstick Finish: Satin

SRP: \$20







### Clinique Pop<sup>™</sup> Lip Color + Primer

Rich color plus smoothing primer in one. Keeps