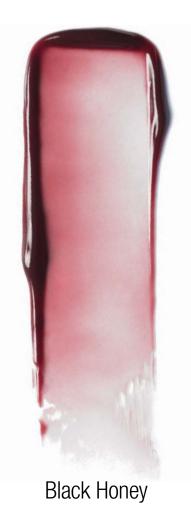

## Almost Lipstick

Transparent pigment merges with the unique, natural tone of your lips to create something yours alone. Sheer, glossy, lightweight.

Form: Lip Gloss Stick Finish: Sheer Gloss

#### SRP: \$20

Goji Berry Color Payoff

Black Honey Color Payoff

Acai

Acai Color Payoff