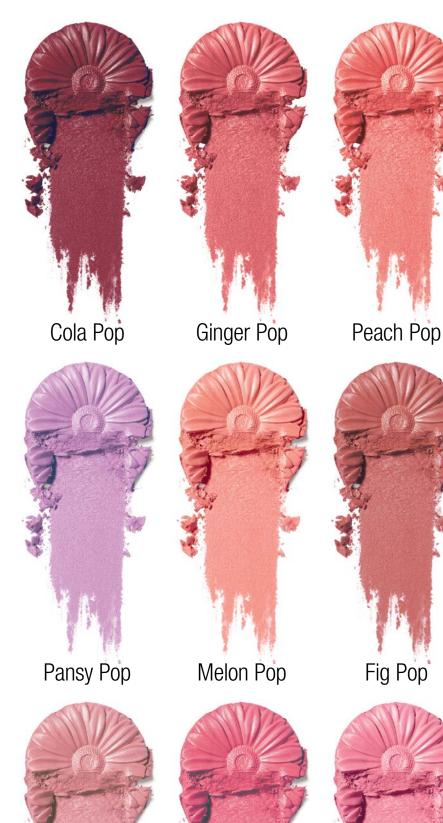

## Cheek Pop<sup>™</sup> Pearl

Our best-selling Cheek Pop blush, now in a hybrid blush-lighter form. Blendable pearlized shades provide just a hint of highlighting sheen.

SRP: \$26.50

Coral Pop

#### Rose Quartz Pop

CLINICUE

Ruby Pop

Garnet Pop