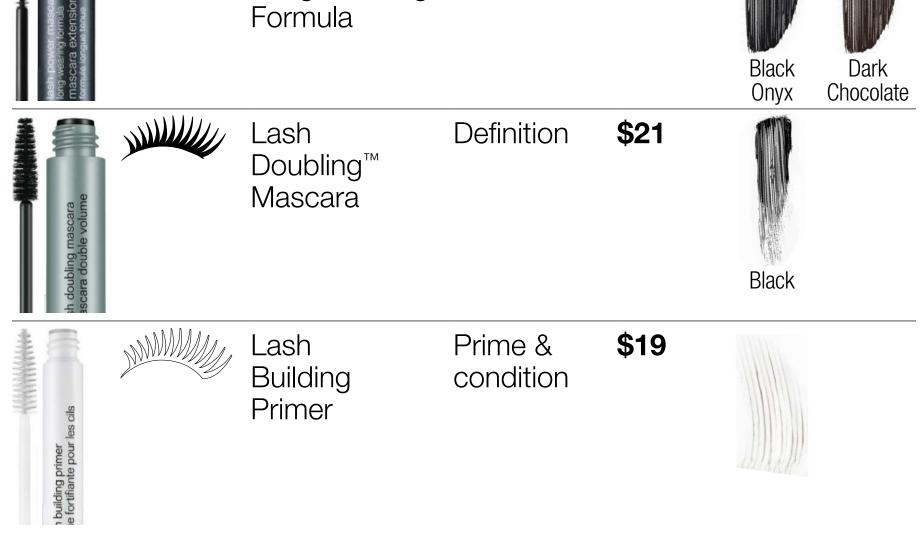

| PRODUC                                        | CT |                                         | BENEFIT              | SRP  | SHADE(S) |                 |
|-----------------------------------------------|----|-----------------------------------------|----------------------|------|----------|-----------------|
| high impact mascara<br>mascara impact optimal |    | High Impact™<br>Mascara                 | Volume               | \$21 | Black    | Black/<br>Brown |
| h impact<br>o gravity mascara                 |    | High Impact™<br>Zero Gravity<br>Mascara | Lift & hold          | \$23 | Black    |                 |
| high impact waterproof mascara                |    | High Impact™<br>Waterproof<br>Mascara   | Waterproof<br>volume | \$21 | Black    | Black/<br>Brown |
| ara<br>Dn visible                             |    | Lash Power™<br>Mascara<br>Long-Wearing  | 24-hour<br>wear      | \$21 |          |                 |