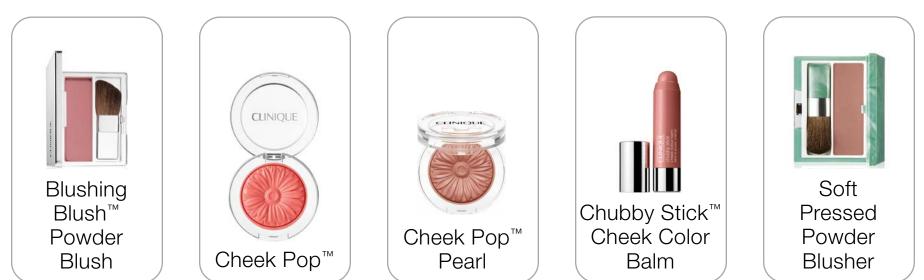

### Blushing Blush<sup>™</sup> Powder Blush

Fresh, natural color builds to desired intensity with sculpting brush. Lasting wear, oil-free.

## Cheek Pop™

A burst of color, buildable and bright.

## Cheek Pop<sup>™</sup> Pearl

Our best-selling Cheek Pop blush, now in a hybrid blush-lighter form. Blendable pearlized shades provide just a hint of highlighting sheen.

SRP: \$26.50

Coral Pop

### Chubby Stick<sup>™</sup> Cheek Color Balm

Creamy, mistake-proof cheek color creates a healthy-looking glow in an instant.

### Soft-Pressed Powder Blusher

Warm, natural-looking blush for all skins. Wide range of shades. Comes with brush applicator.