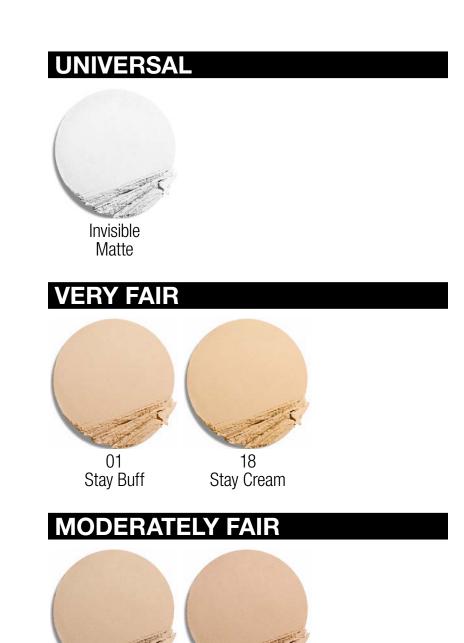

#### Powder

### Stay-Matte Sheer Pressed Powder

Pressed powder offers matte finish as it helps makeup color stay true longer.

SRP: \$31