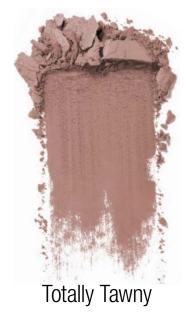

### Soft-Pressed Powder Blusher

Warm, natural-looking blush for all skins. Wide range of shades. Comes with brush applicator.

#### SRP: \$26.50

Honey Blush

Plum Gorgeous

New Clover