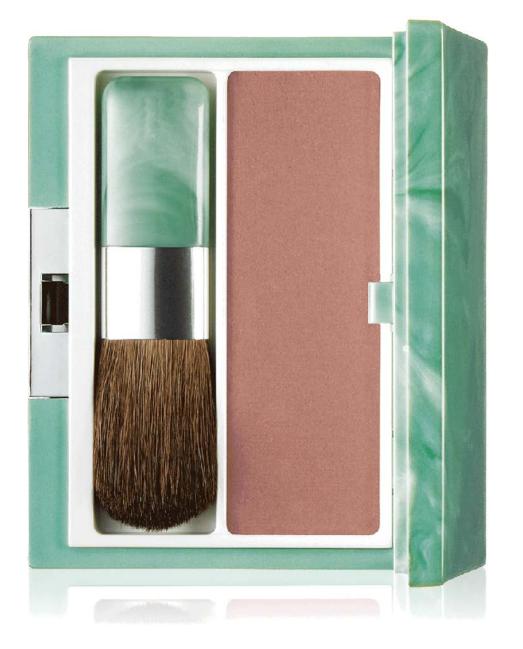

### Soft-Pressed Powder Blusher

Warm, natural-looking blush for all skins. Wide range of shades. Comes with brush applicator.

#### SRP: \$26.50

Honey Blush

Plum Gorgeous

New Clover