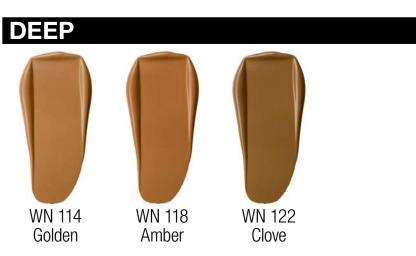

coverage foundation that provides weightless skinplumping hydration while actively improving smoothness, texture and evenness for a more youthful look.

#### SRP: \$34







### Beyond Perfecting<sup>™</sup> Foundation + Concealer

A liquid foundation and concealer in one that delivers a flawless finish with a unique "Magic Wand" applicator that allows for easy, all-over or targeted application.

#### SRP: \$34







### Stay-Matte Oil-Free Makeup

A lightweight, long-wearing foundation that controls oil and leaves a matte finish.

#### SRP: \$31







### Acne Solutions Liquid Makeup

A lightweight, liquid foundation for clients who want to conceal and control breakout, and help prevent future blemishes.

#### SRP: \$31





Beige

CN 90 Sand

WN 94 Deep Neutral WN 98 Cream Caramel







## Superbalanced<sup>™</sup> Makeup

Foundation that adds moisture and subtracts oil where needed as it provides moderate coverage and natural finish.

#### **SRP: \$31**







#### Even Better<sup>™</sup> All-Over Concealer + Eraser

A lightweight, oil-free, longwearing cream-gel formula that conceals and blurs the appearance of imperfections and flaws, all-over the face.



\*September 2020 launch / \*\*October 2020 launch



### Beyond Perfecting<sup>™</sup> Super Concealer Camouflage + 24-Hour Wear

Moderate-to-full coverage concealer that stays put for a full 24 hours to conceal flaws, dark spots, and under-eye circles.

#### SRP: \$22







### Stay-Matte Sheer Pressed Powder

Pressed powder offers matte finish as it helps makeup color stay true longer.

SRP: \$31







#### M