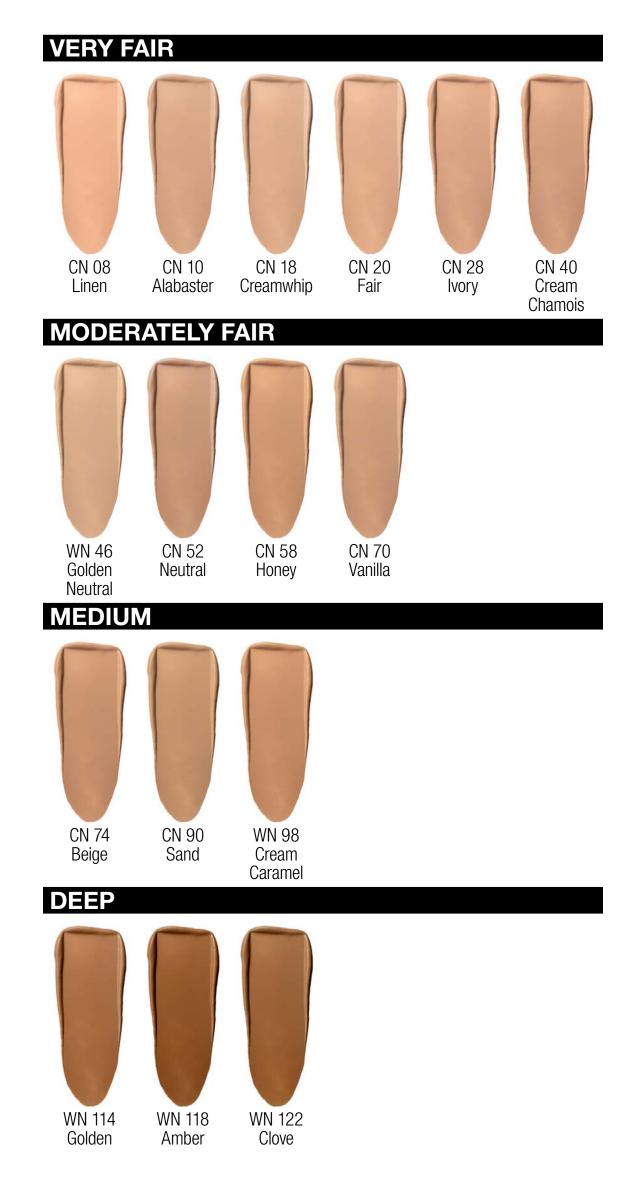

### Beyond Perfecting<sup>™</sup> Foundation + Concealer

A liquid foundation and concealer in one that delivers a flawless finish with a unique "Magic Wand" applicator that allows for easy, all-over or targeted application.