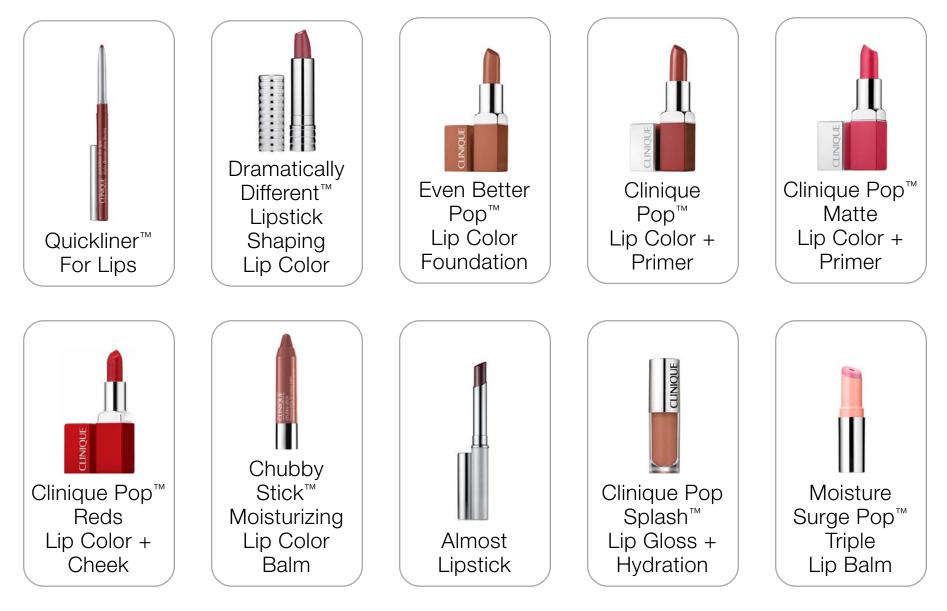

## Quickliner<sup>™</sup> For Lips

Helps keep lipstick in place. Prevents lipstick from feathering, bleeding. No sharpening required.

SRP: \$20

### Dramatically Different<sup>™</sup> Lipstick Shaping Lip Color

Rich, hydrating color infused with skin care for lips.

Form: Lipstick Finish: Satin

SRP: \$20

### Even Better Pop<sup>™</sup> Lip Color Foundation

A palette of neutral lip shades that flatter your skin tone and undertone.

Form: Lipstick Finish: Satin

SRP: \$20

### Clinique Pop<sup>™</sup> Lip Color + Primer

Rich color plus smoothing primer in one. Keeps lips comfortably moisturized.

Form: Lipstick

### Clinique Pop<sup>™</sup> Matte Lip Color + Primer

A dramatic pop of matte color + primer in one, full-coverage coat.

Form: Lipstick Finish: Matte

SRP: \$20

### Clinique Pop<sup>™</sup> Reds Lip Color + Cheek

Beautiful red shades created to complement each individual's skin tone and undertone.

Form: Lipstick Finish: Shiny

**SRP: \$20** 

Red-y or Not

### Chubby Stick<sup>™</sup> Moisturizing Lip Color Balm

No mirror required. A brilliant range of mistake-proof shades to mix and layer.

Form: Lip Balm Finish: Subtle Sheen

## Almost Lipstick

Transparent pigment merges with the unique, natural tone of your lips to create something yours alone. Sheer, glossy, lightweight.

Form: Lip Gloss Stick Finish: Sheer Gloss

#### Clinique Pop Splash<sup>™</sup> Lip Gloss + Hydration

An ultra-hydrating, non-sticky lip gloss that provides a pop of color and sensational shine.

### Moisture Surge Pop<sup>™</sup> Triple Lip Balm

Multi-tasking balm hydrates, tints and adds shine.

Form: Lip Balm Finish: Subtle Glimmer