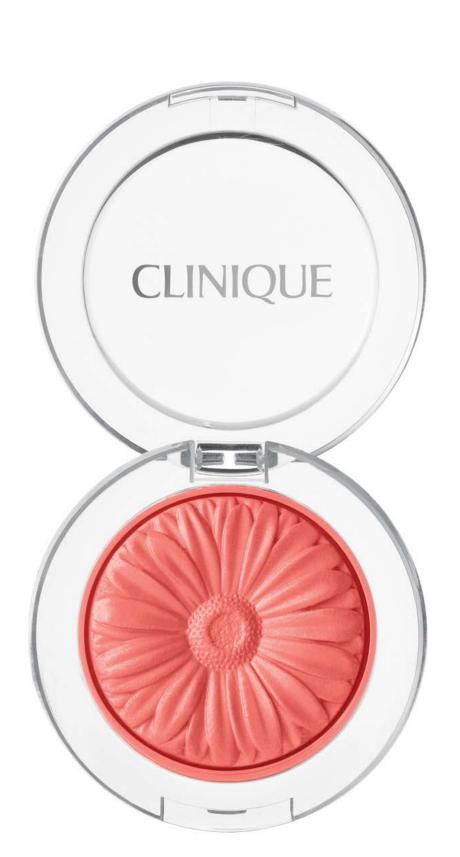

## Cheek Pop<sup>™</sup> Pearl

Our best-selling Cheek Pop blush, now in a hybrid blush-lighter form. Blendable pearlized shades provide just a hint of highlighting sheen.

SRP: \$26.50

Coral Pop

#### Rose Quartz Pop

CLINICUE

Ruby Pop

Garnet Pop