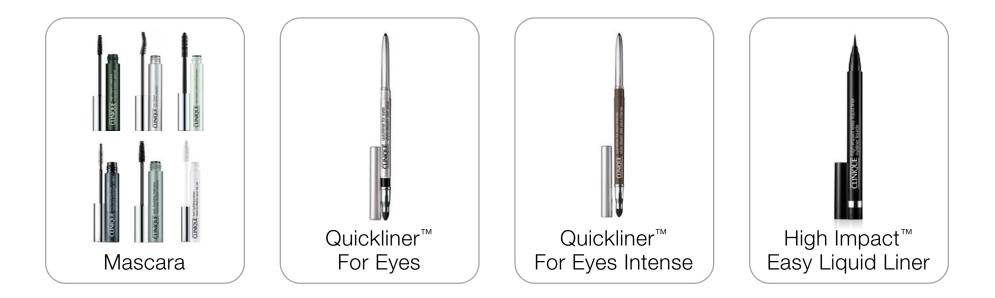

### Mascara

Discover the beauty of long-wear, smudge-resistant mascaras. Every effect from dramatic to natural, without irritation. Ophthalmologist Tested. Appropriate for sensitive eyes and contact lens wearers, too.

## Quickliner<sup>™</sup> For Eyes

An automatic, swivel-up eye pencil in a long-wearing formulation.

SRP: \$20

## Quickliner<sup>™</sup> for Eyes Intense

An automatic, swivel-up eye pencil that provides extra long-wearing, rich color pay-off.

**SRP: \$20** 

Intense Clove

Intense Aubergine

### High Impact<sup>™</sup> Easy Liquid Liner

All the drama of a liquid eyeliner without the drama of putting it on.

SRP: \$23