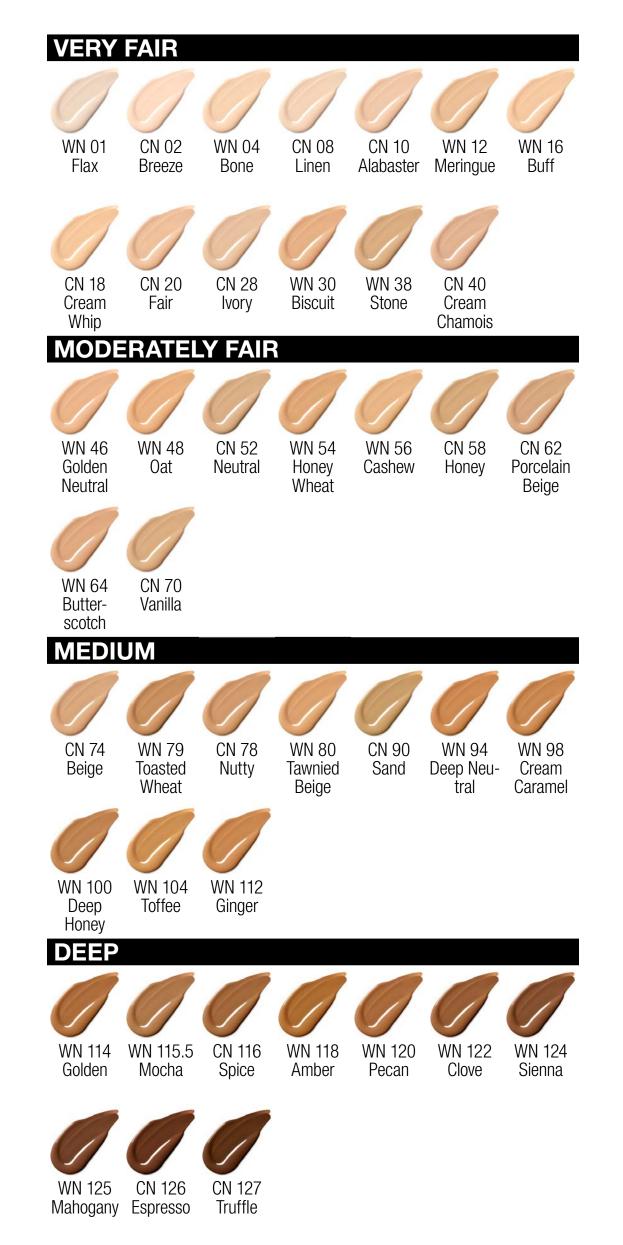

# Shade Selection Tool







### Foundation



### Concealer



Even Better<sup>™</sup> All-Over Concealer + Eraser Super Concealer Camouflage + 24-Hour Wear

#### Powder





#### Even Better Clinical<sup>™</sup> Serum Foundation Broad Spectrum SPF 25

Our first clinical foundation with 3 serum technologies to leave bare skin looking even better. Weightless mediumto-full coverage, satin finish liquid foundation with 24-hour wear helps visibly improve skin instantly and over time.

#### SRP: \$42







### Even Better<sup>™</sup> Makeup Broad Spectrum SPF 15

A moderate coverage foundation with treatment benefits that conceals and protects against future discoloration.

#### SRP: \$31







#### Even Better Glow<sup>™</sup> Light Reflecting Makeup Broad Spectrum SPF 15

Dermatologist-developed foundation instantly perfects, and continuously improves skin's radiance and texture. Lightweight fluid gives skin a luminous finish.

SRP: \$31







### Even Better Refresh<sup>™</sup> Hydrating and Repairing Makeup

A full coverage foundation that provides weightless skinplumping hydration while actively improving smoothness, texture and evenness for a more youthful look.

#### SRP: \$34







### Beyond Perfecting<sup>™</sup> Foundation + Concealer

A liquid foundation and concealer in