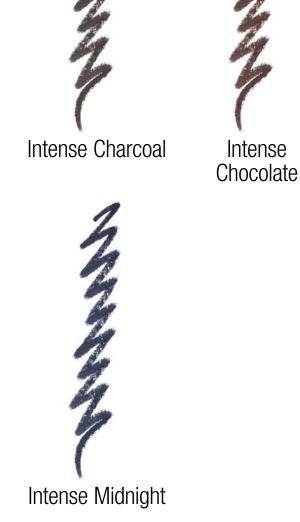

## Quickliner<sup>™</sup> for Eyes Intense

An automatic, swivel-up eye pencil that provides extra long-wearing, rich color pay-off.

**SRP: \$20** 

Intense Clove

Intense Aubergine