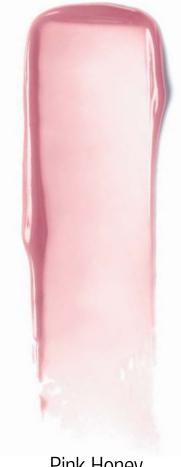

## Almost Lipstick

Transparent pigment merges with the unique, natural tone of your lips to create something yours alone. Sheer, glossy, lightweight.

Form: Lip Gloss Stick Finish: Sheer Gloss

#### Pink Honey