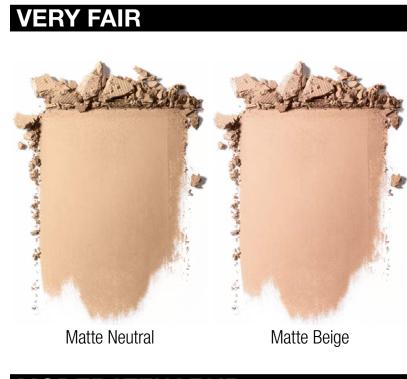

### Stay-Matte Sheer Pressed Powder

Pressed powder offers matte finish as it helps makeup color stay true longer.

SRP: \$31