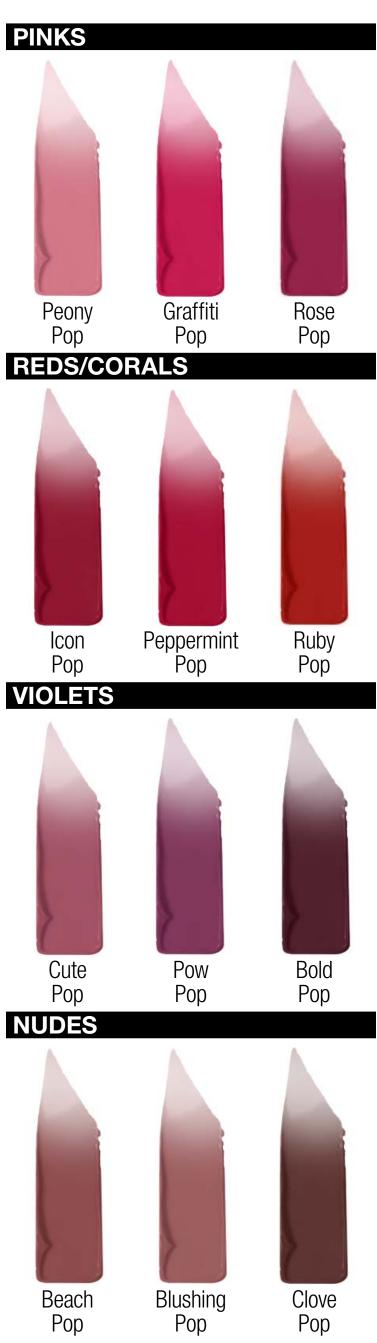

### Even Better Pop<sup>™</sup> Lip Color Foundation

A palette of neutral lip shades that flatter your skin tone and undertone.

Form: Lipstick Finish: Satin

SRP: \$20