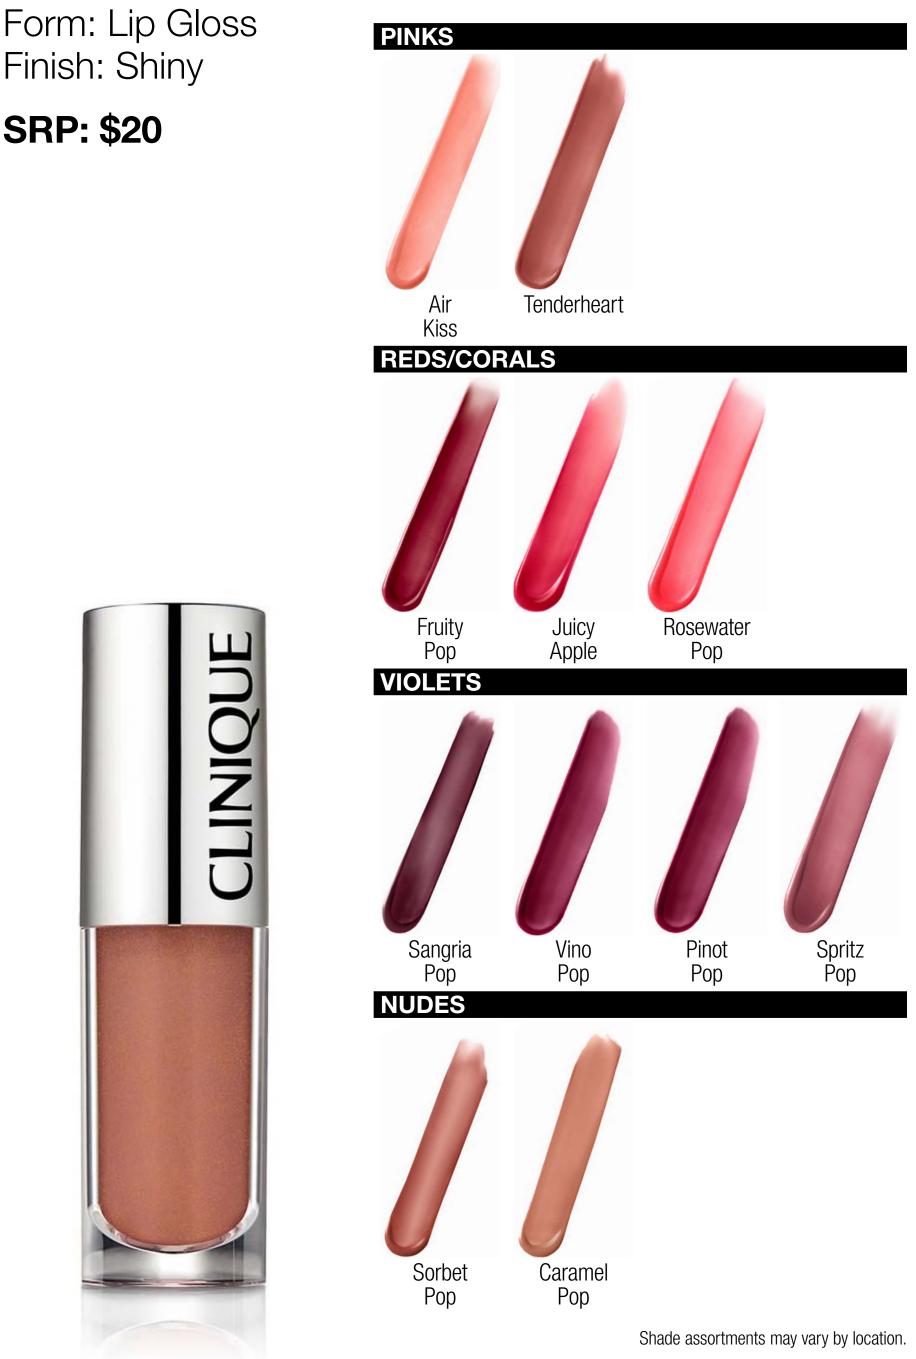

### Even Better Pop<sup>™</sup> Lip Color Foundation

A palette of neutral lip shades that flatter your skin tone and undertone.

Form: Lipstick Finish: Satin

SRP: \$20

#### **SRP: \$20**