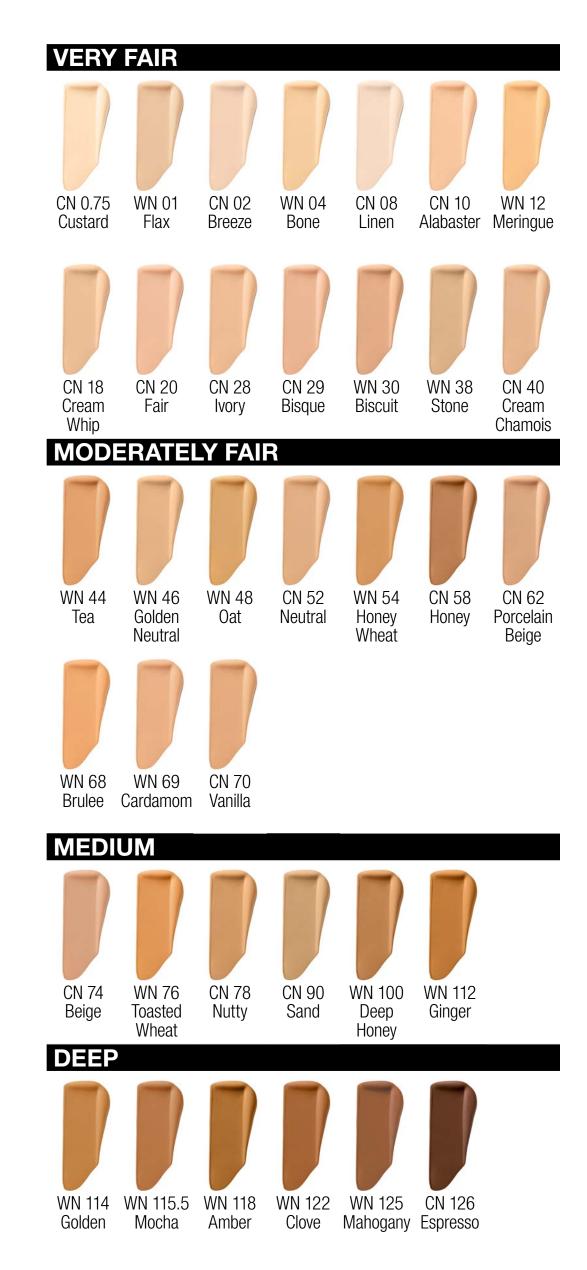

#### Even Better Glow<sup>™</sup> Light Reflecting Makeup Broad Spectrum SPF 15

Dermatologist-developed foundation instantly perfects, and continuously improves skin's radiance and texture. Lightweight fluid gives skin a luminous finish.

SRP: \$31