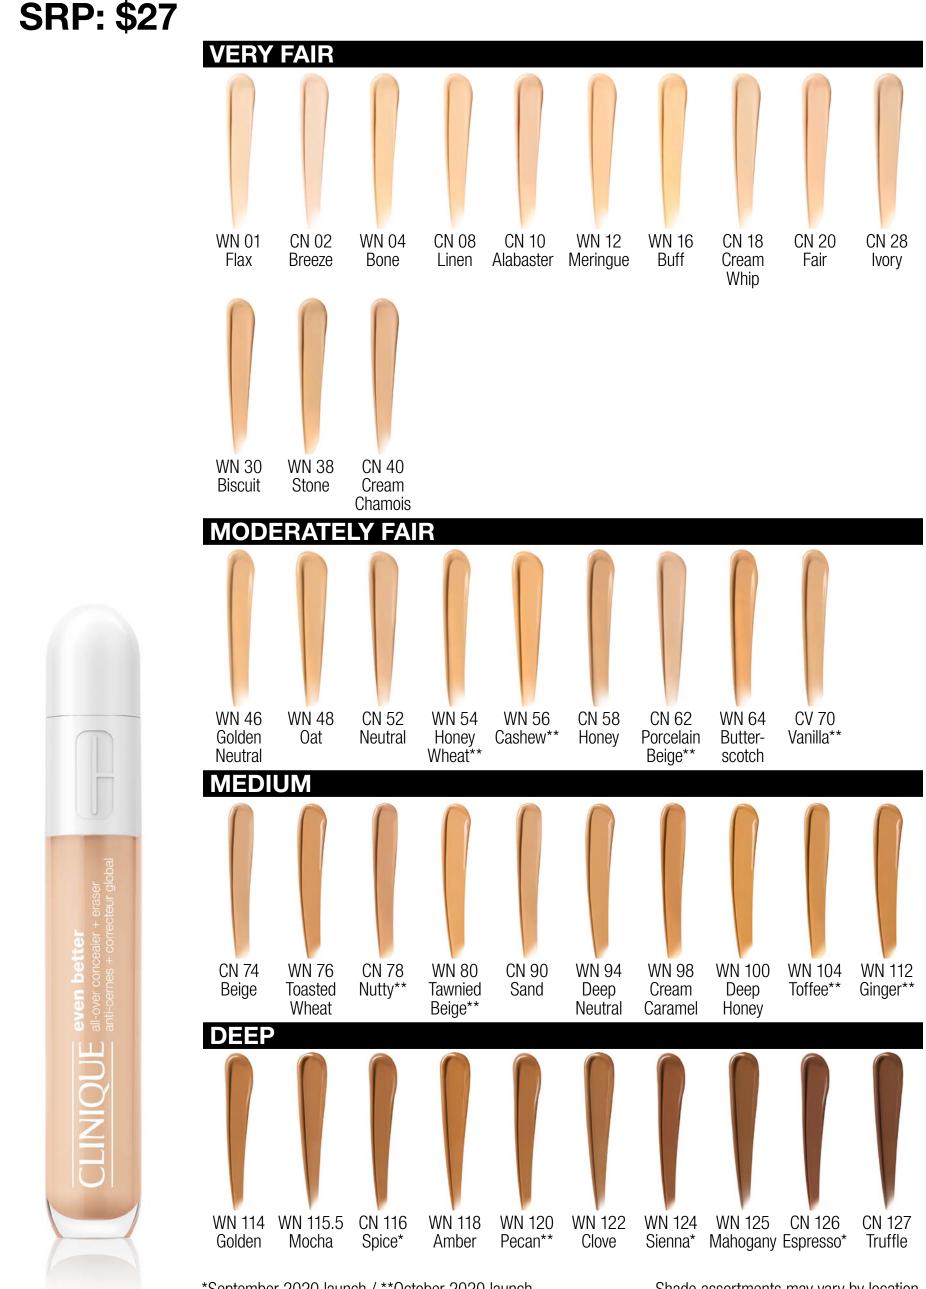

### Concealer

Even Better<sup>™</sup> All-Over Concealer + Eraser Super Concealer Camouflage + 24-Hour Wear

#### Even Better<sup>™</sup> All-Over Concealer + Eraser

A lightweight, oil-free, longwearing cream-gel formula that conceals and blurs the appearance of imperfections and flaws, all-over the face.

\*September 2020 launch / \*\*October 2020 launch

### Beyond Perfecting<sup>™</sup> Super Concealer Camouflage + 24-Hour Wear

Moderate-to-full coverage concealer that stays put for a full 24 hours to conceal flaws, dark spots, and under-eye circles.

#### SRP: \$22