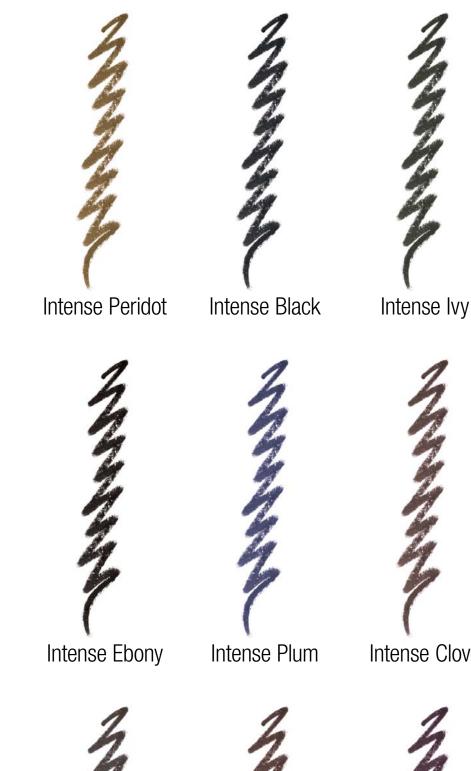

## Quickliner<sup>™</sup> for Eyes Intense

An automatic, swivel-up eye pencil that provides extra long-wearing, rich color pay-off.

**SRP: \$20** 

Intense Clove

Intense Aubergine