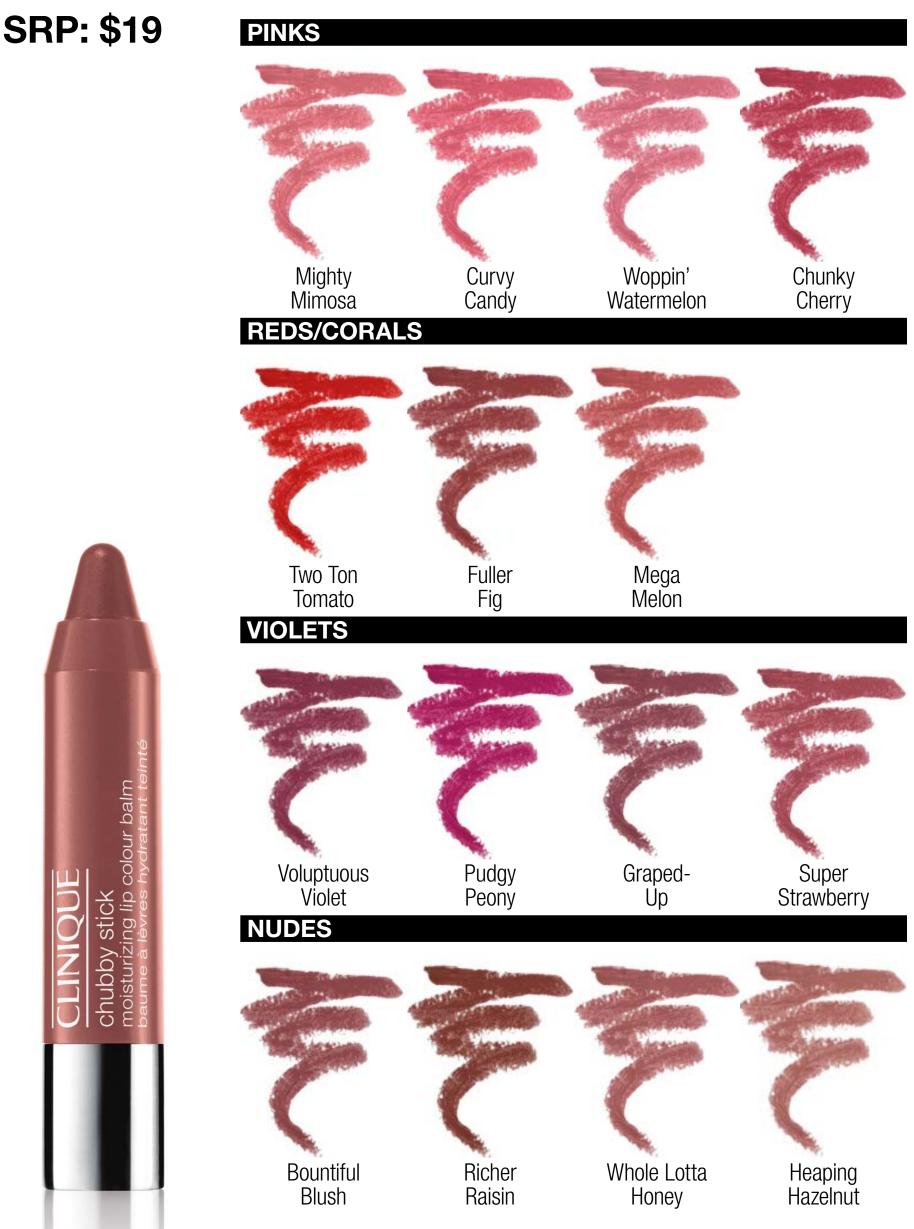

### Chubby Stick<sup>™</sup> Moisturizing Lip Color Balm

No mirror required. A brilliant range of mistake-proof shades to mix and layer.

Form: Lip Balm Finish: Subtle Sheen