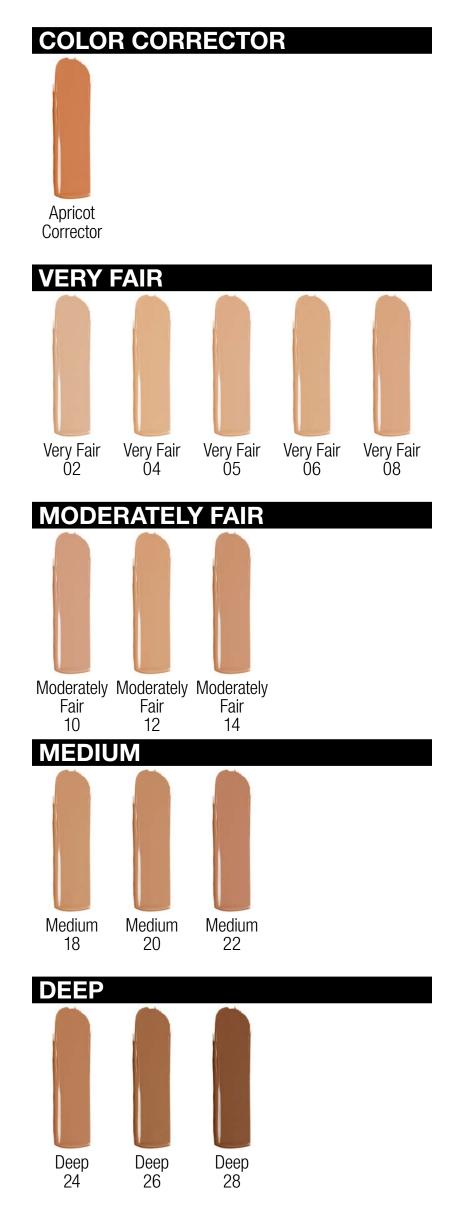

### Concealer

Even Better<sup>™</sup> All-Over Concealer + Eraser Super Concealer Camouflage + 24-Hour Wear

#### Even Better<sup>™</sup> All-Over Concealer + Eraser

A lightweight, oil-free, longwearing cream-gel formula that conceals and blurs the appearance of imperfections and flaws, all-over the face.

\*September 2020 launch / \*\*October 2020 launch

### Beyond Perfecting<sup>™</sup> Super Concealer Camouflage + 24-Hour Wear

Moderate-to-full coverage concealer that stays put for a full 24 hours to conceal flaws, dark spots, and under-eye circles.