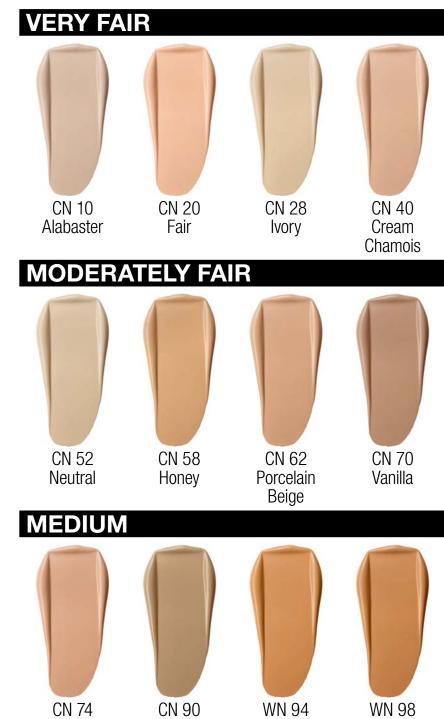

etter Refresh<sup>™</sup> Hydrating and Repairing Makeup

A full coverage foundation that provides weightless skinplumping hydration while actively improving smoothness, texture and evenness for a more youthful look.

#### SRP: \$34







### Beyond Perfecting<sup>™</sup> Foundation + Concealer

A liquid foundation and concealer in one that delivers a flawless finish with a unique "Magic Wand" applicator that allows for easy, all-over or targeted application.

#### SRP: \$34







### Stay-Matte Oil-Free Makeup

A lightweight, long-wearing foundation that controls oil and leaves a matte finish.

#### SRP: \$31







### Acne Solutions Liquid Makeup

A lightweight, liquid foundation for clients who want to conceal and control breakout, and help prevent future blemishes.

#### SRP: \$31





Beige

CN 90 Sand

WN 94 Deep Neutral WN 98 Cream Caramel







## Superbalanced<sup>™</sup> Makeup

Foundation that adds moisture and subtracts oil where needed as it provides moderate coverage and natural finish.

#### **SRP: \$31**







#### Even Better<sup>™</sup> All-Over Concealer + Eraser

A lightweight, oil-free, longwearing cream-gel formula that conceals and blurs the appearance of imperfections and flaws, all-over the face.



\*September 2020 launch / \*\*October 2020 launch



### Beyond Perfecting<sup>™</sup> Super Concealer Camouflage + 24-Hour Wear

Moderate-to-full coverage concealer that stays put for a full 24 hours to conceal flaws, dark spots, and under-eye circles.

#### SRP: \$22







### Stay-Matte Sheer Pressed Powder

Pressed powder offers matte finish as