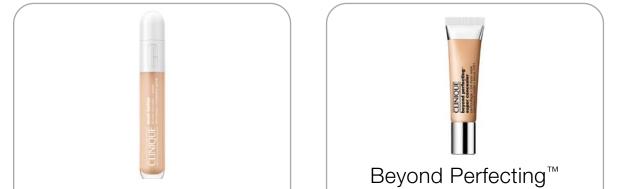

#### Even Better<sup>™</sup> All-Over Concealer + Eraser

A lightweight, oil-free, longwearing cream-gel formula that conceals and blurs the appearance of imperfections and flaws, all-over the face.

\*September 2020 launch / \*\*October 2020 launch

### Beyond Perfecting<sup>™</sup> Super Concealer Camouflage + 24-Hour Wear

Moderate-to-full coverage concealer that stays put for a full 24 hours to conceal flaws, dark spots, and under-eye circles.