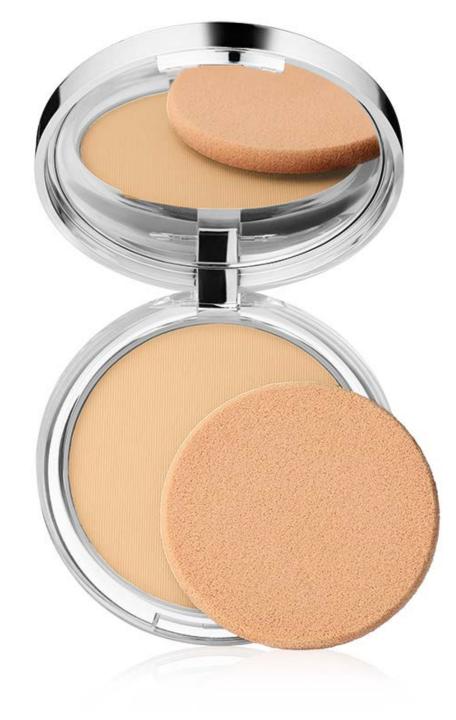

### Stay-Matte Sheer Pressed Powder

Pressed powder offers matte finish as it helps makeup color stay true longer.

SRP: \$31