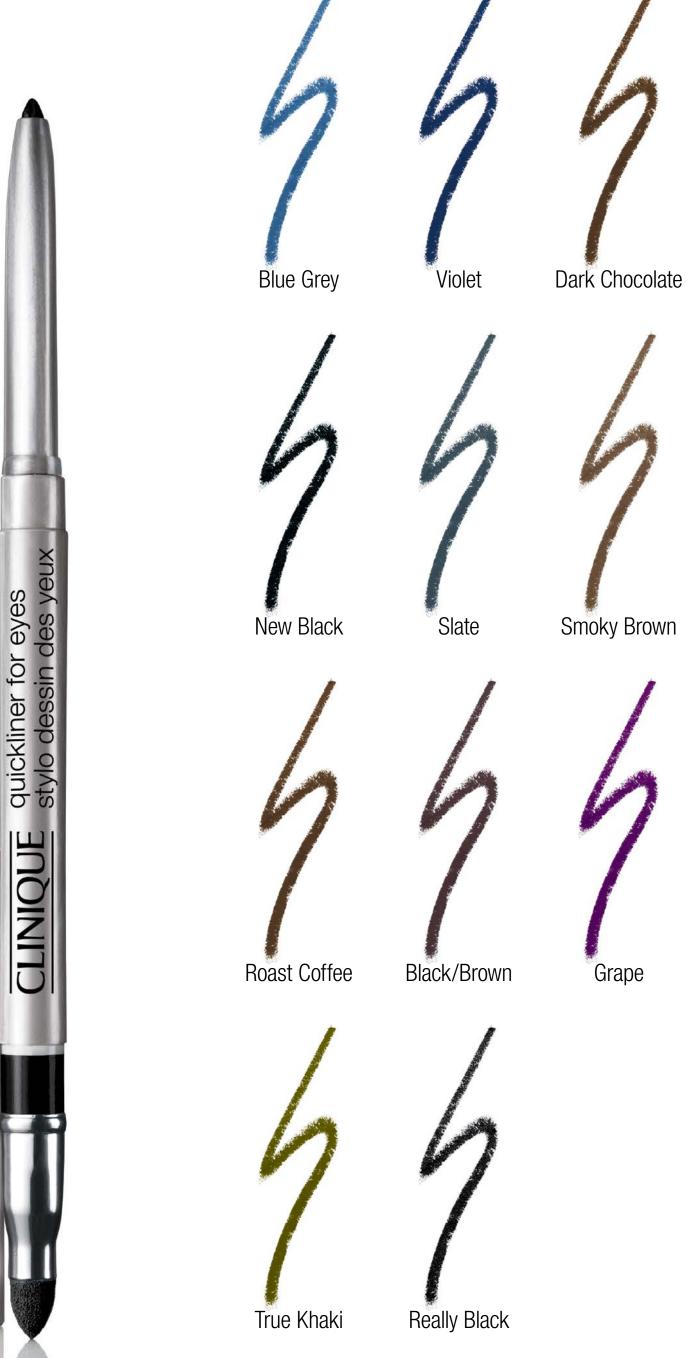

## Quickliner<sup>™</sup> For Eyes

An automatic, swivel-up eye pencil in a long-wearing formulation.

SRP: \$20