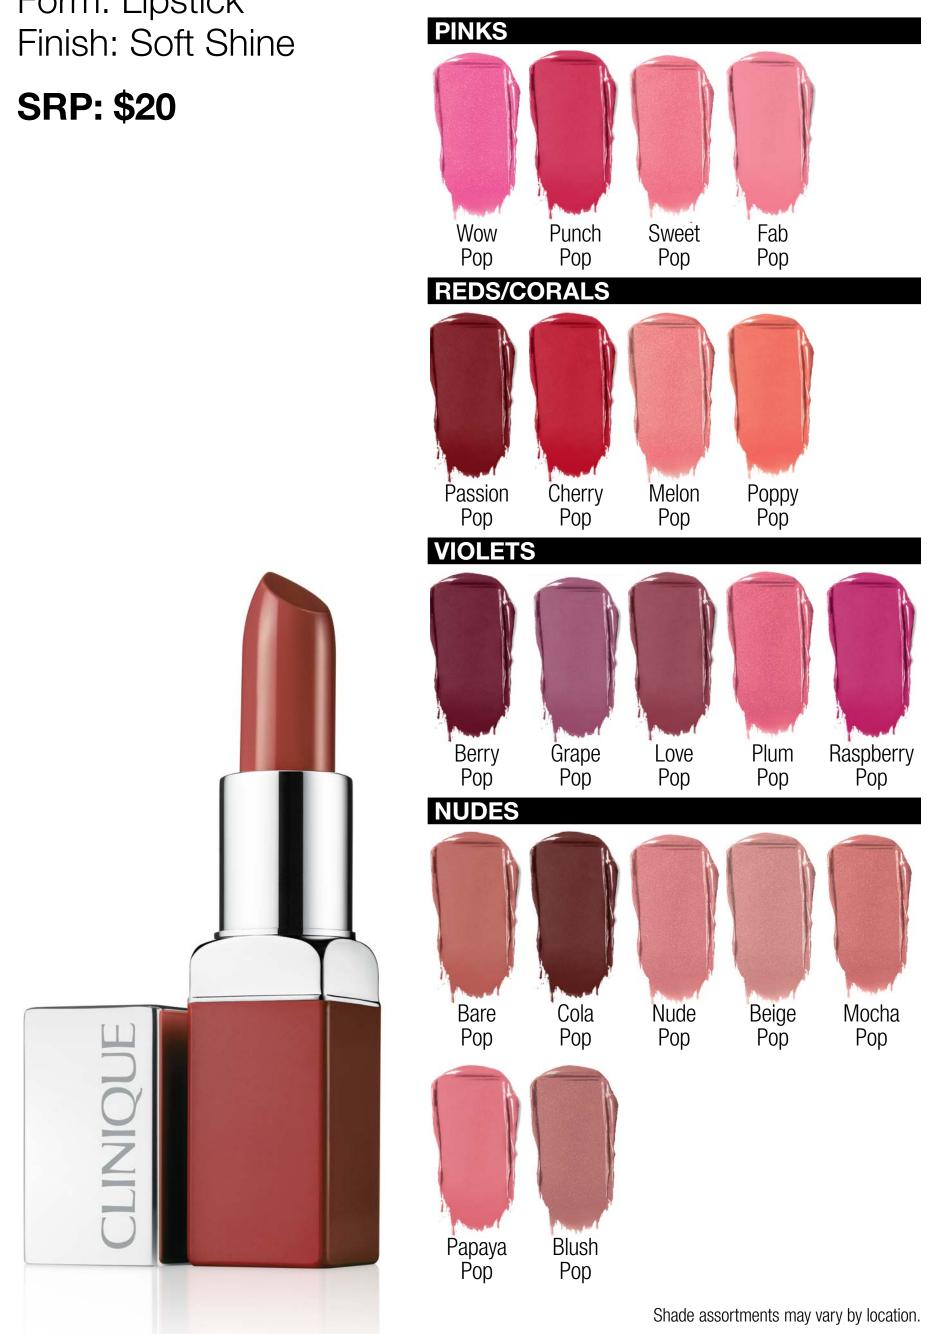

### Clinique Pop<sup>™</sup> Lip Color + Primer

Rich color plus smoothing primer in one. Keeps lips comfortably moisturized.

Form: Lipstick