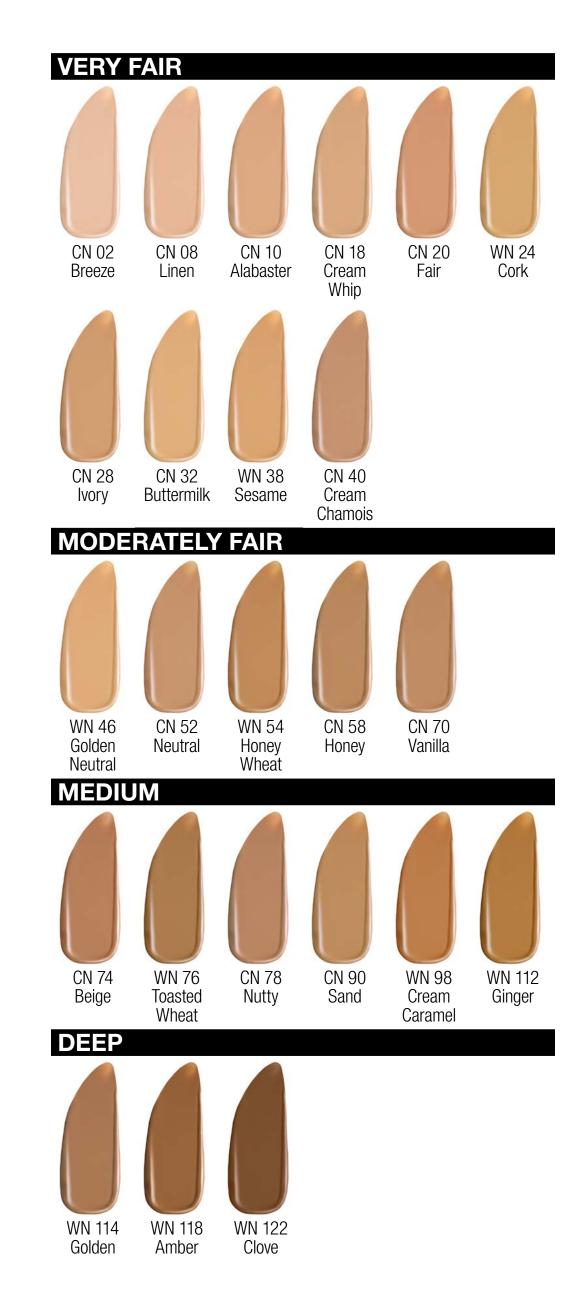

### Even Better Refresh<sup>™</sup> Hydrating and Repairing Makeup

A full coverage foundation that provides weightless skinplumping hydration while actively improving smoothness, texture and evenness for a more youthful look.