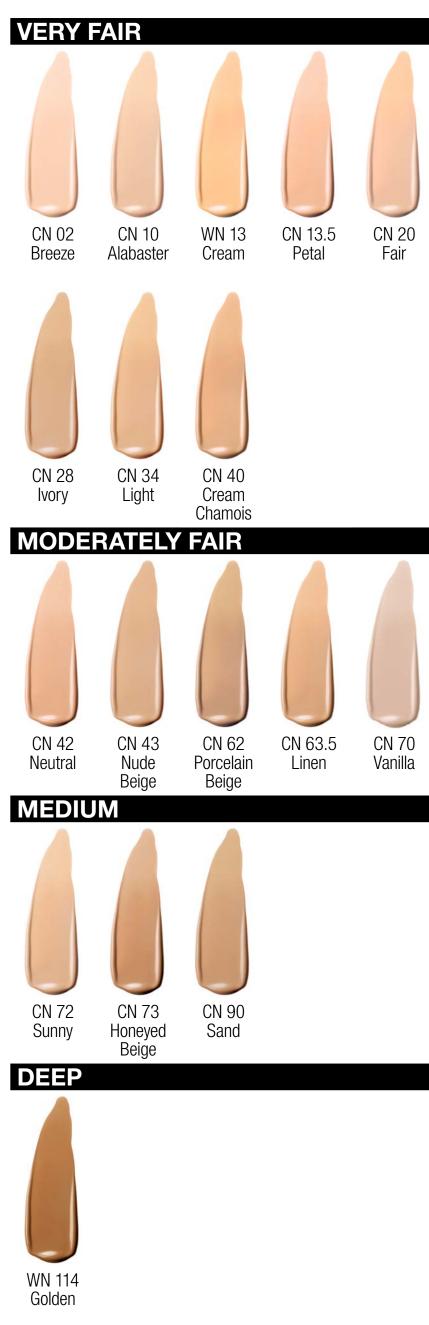

## Beyond Perfecting<sup>™</sup> Foundation + Concealer

A liquid foundation and concealer in one that delivers a flawless finish with a unique "Magic Wand" applicator that allows for easy, all-over or targeted application.

#### SRP: \$34







### Stay-Matte Oil-Free Makeup

A lightweight, long-wearing foundation that controls oil and leaves a matte finish.

#### SRP: \$31







### Acne Solutions Liquid Makeup

A lightweight, liquid foundation for clients who want to conceal and control breakout, and help prevent future blemishes.

#### SRP: \$31





Beige

CN 90 Sand

WN 94 Deep Neutral WN 98 Cream Caramel







## Superbalanced<sup>™</sup> Makeup

Foundation that adds moisture and subtracts oil where needed as it provides moderate coverage and natural finish.

#### **SRP: \$31**







#### Even Better<sup>™</sup> All-Over Concealer + Eraser

A lightweight, oil-free, longwearing cream-gel formula that conceals and blurs the appearance of imperfections and flaws, all-over the face.



\*September 2020 launch / \*\*October 2020 launch



### Beyond Perfecting<sup>™</sup> Super Concealer Camouflage + 24-Hour Wear

Moderate-to-full coverage concealer that stays put for a full 24 hours to conceal flaws, dark spots, and under-eye circles.

#### SRP: \$22







### Stay-Matte Sheer Pressed Powder

Pressed powder offers matte finish as it helps makeup color stay true longer.

SRP: \$31







#### MEDIUM





04 Stay Honey 17 Stay Golden 19 Stay Suede

#### DEEP





### **Blended Face Powder** and Brush

Loose, lightweight powder for every skin type. Sets makeup; makes p