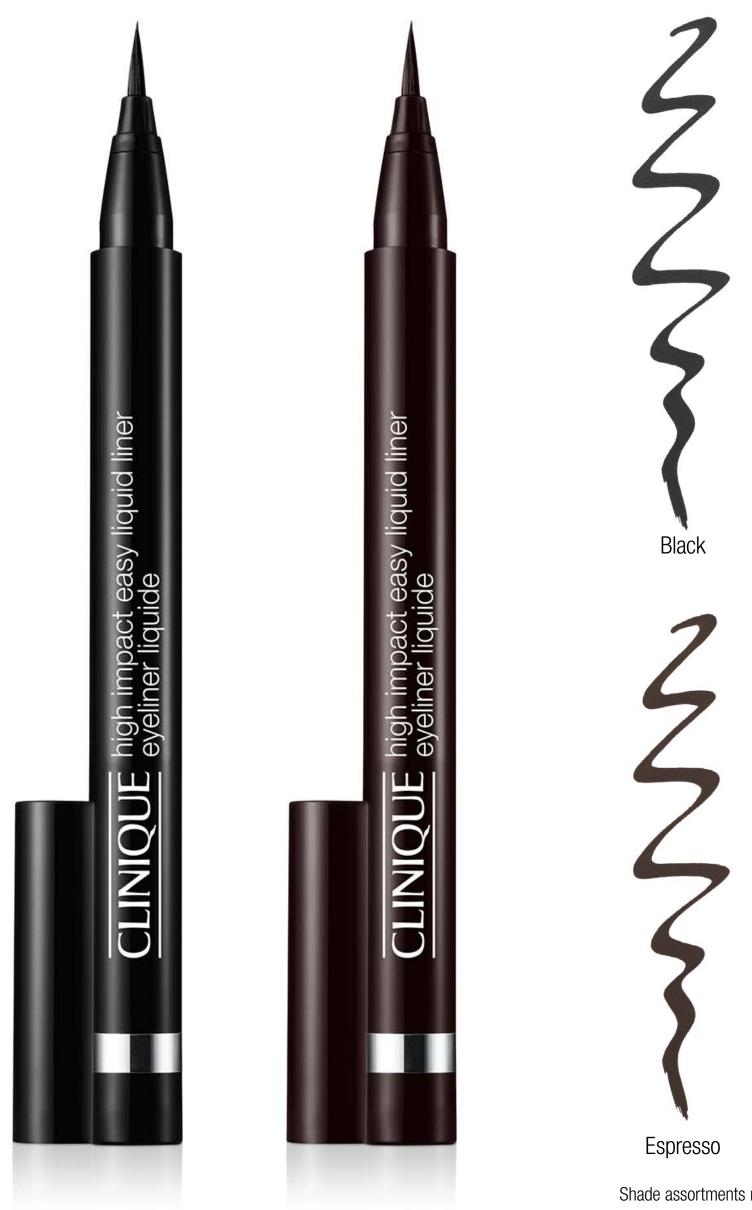

### High Impact<sup>™</sup> Easy Liquid Liner

All the drama of a liquid eyeliner without the drama of putting it on.

SRP: \$23