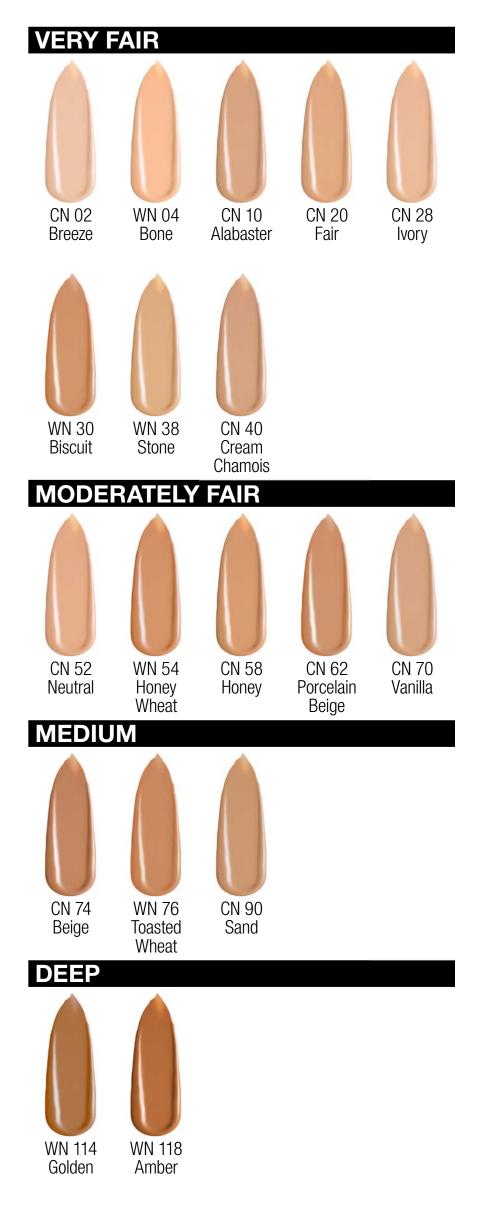

### Even Better<sup>™</sup> Makeup Broad Spectrum SPF 15

A moderate coverage foundation with treatment benefits that conceals and protects against future discoloration.

#### SRP: \$31