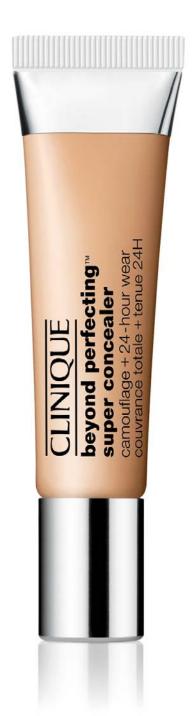

### Beyond Perfecting<sup>™</sup> Super Concealer Camouflage + 24-Hour Wear

Moderate-to-full coverage concealer that stays put for a full 24 hours to conceal flaws, dark spots, and under-eye circles.

#### SRP: \$22