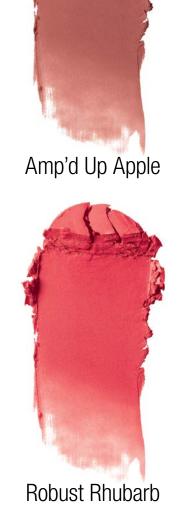

### Chubby Stick<sup>™</sup> Moisturizing Lip Color Balm

No mirror required. A brilliant range of mistake-proof shades to mix and layer.

Form: Lip Balm Finish: Subtle Sheen