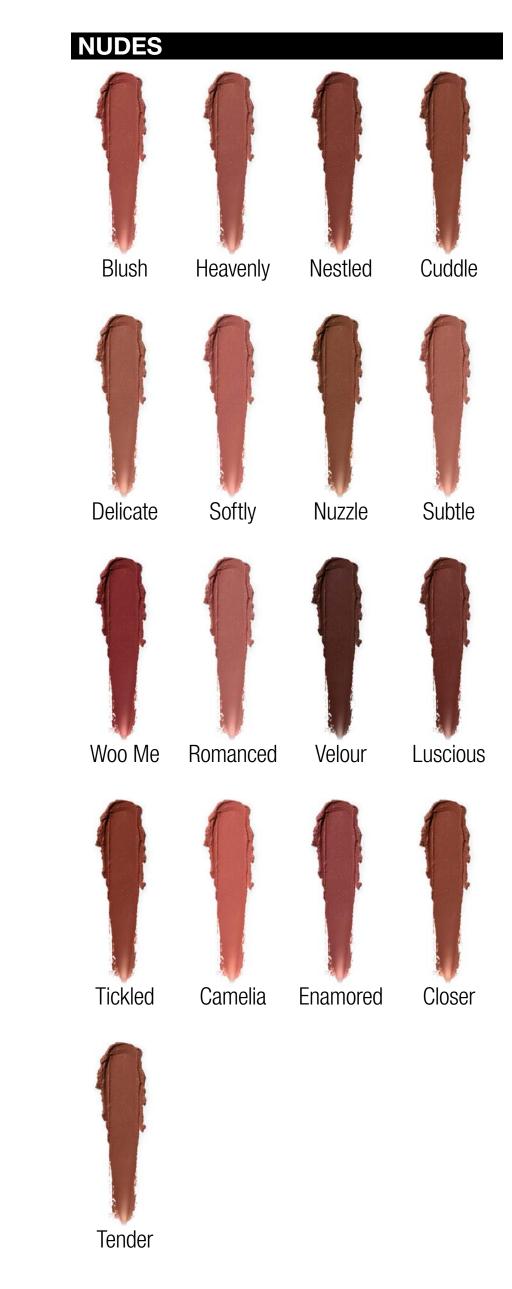

### Even Better Pop<sup>™</sup> Lip Color Foundation

A palette of neutral lip shades that flatter your skin tone and undertone.

Form: Lipstick Finish: Satin

SRP: \$20