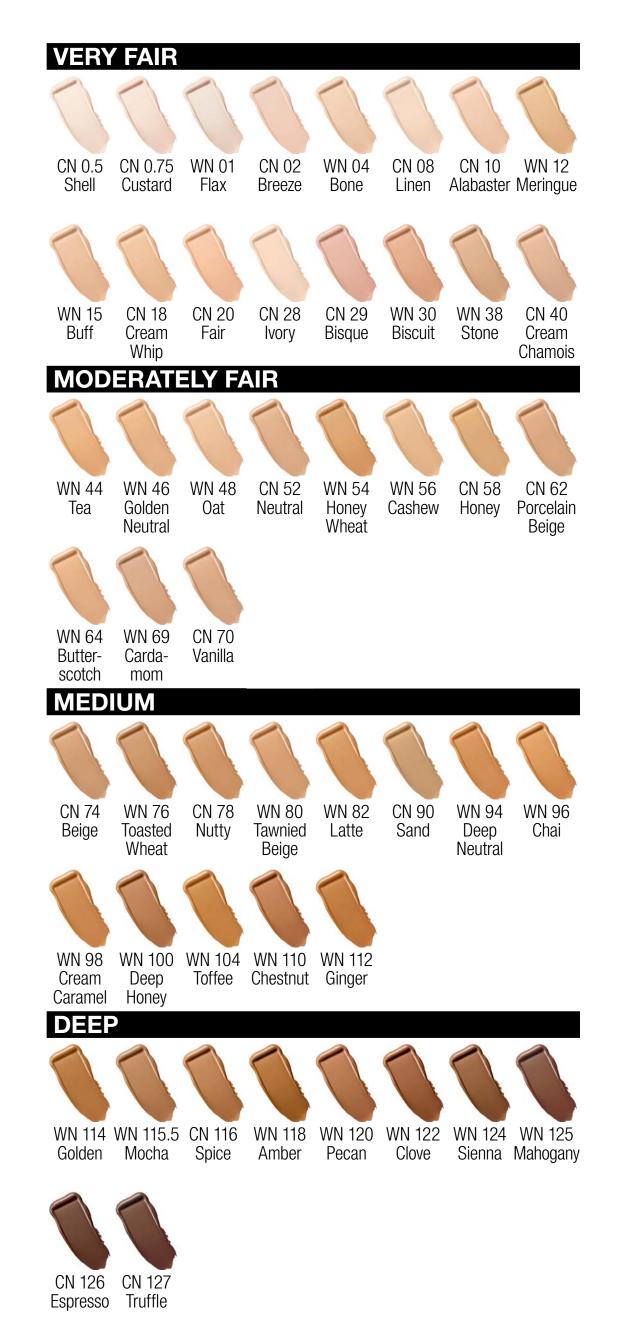

# Shade Selection Tool







### Foundation



### Concealer



Even Better<sup>™</sup> All-Over Concealer + Eraser Super Concealer Camouflage + 24-Hour Wear

#### Powder





#### Even Better Clinical<sup>™</sup> Serum Foundation Broad Spectrum SPF 25

Our first clinical foundation with 3 serum technologies to leave bare skin looking even better. Weightless mediumto-full coverage, satin finish liquid foundation with 24-hour wear helps visibly improve skin instantly and over time.

#### SRP: \$42







### Even Better<sup>™</sup> Makeup Broad Spectrum SPF 15

A moderate coverage foundation with treatment benefits that conceals and protects against future discoloration.

#### SRP: \$31







#### Even Better Glow<sup>™</sup> Light Reflecting Makeup Broad Spectrum SPF 15

Dermatologist-developed foundation instantly perfects, and continuously improves skin's radiance and texture. Lightweight fluid gives skin a luminous finish.

SRP: \$31







### Even Better Refresh<sup>™</sup> Hydrating and Repairing Makeup

A full coverage foundation that provides weightless skinplumping hydration while actively improving smoothness, texture and evenness for a more youthful look.

#### SRP: \$34







### Beyond Perfecting<sup>™</sup> Foundation + Concealer

A liquid foundation and concealer in one that delivers a flawless finish with a unique "Magic Wand" applicator that allows for easy, all-over or targeted application.

#### SRP: \$34







### Stay-Matte Oil-Free Makeup

A light