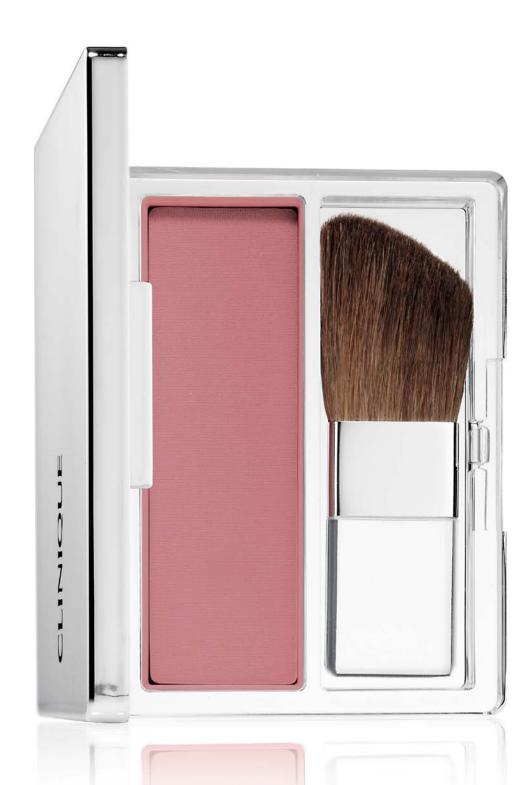

### Soft-Pressed Powder Blusher

Warm, natural-looking blush for all skins. Wide range of shades. Comes with brush applicator.

#### SRP: \$26.50

Honey Blush

Plum Gorgeous

New Clover