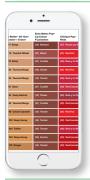

# Clinique Shade Match Science Logic Tool.

With the match of your perfect foundation shade, we will reveal your perfect-match concealer shade, most flattering lip colors & cheek color, too!