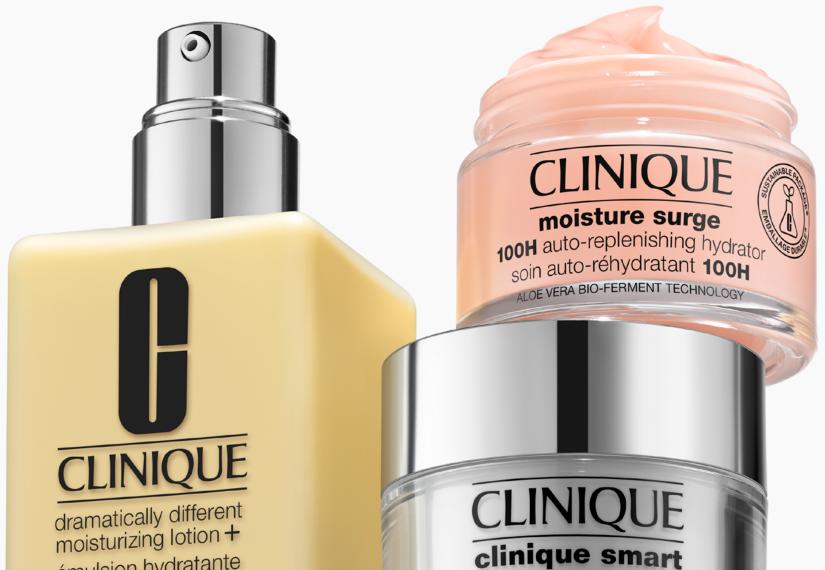

## **Black Friday**

Receive 30% off all Clinique moisturizers.\*

broad spectrum SPF 15 custom-repair moisturizer

DRY COMBINATION

émulsion hydratante tellement différente

VERY DRY TO DRY COMBINATION TRÈS SÈCHE À MIXTE 6.7 FL.0Z.LIQ./200 ml e

\*One offer to a client, please. While supplies last.