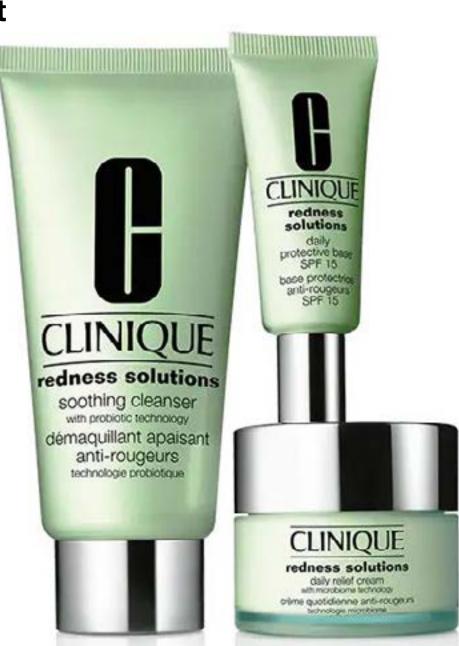

## Redness Solutions.

Skin eCoach: Redness / Irritation

**Explore Clinique's Redness Solutions products** 

**Practice the Bye Bye Redness Wow Now** 

Practice sharing what you learned in a Scan, Service, Sample experience