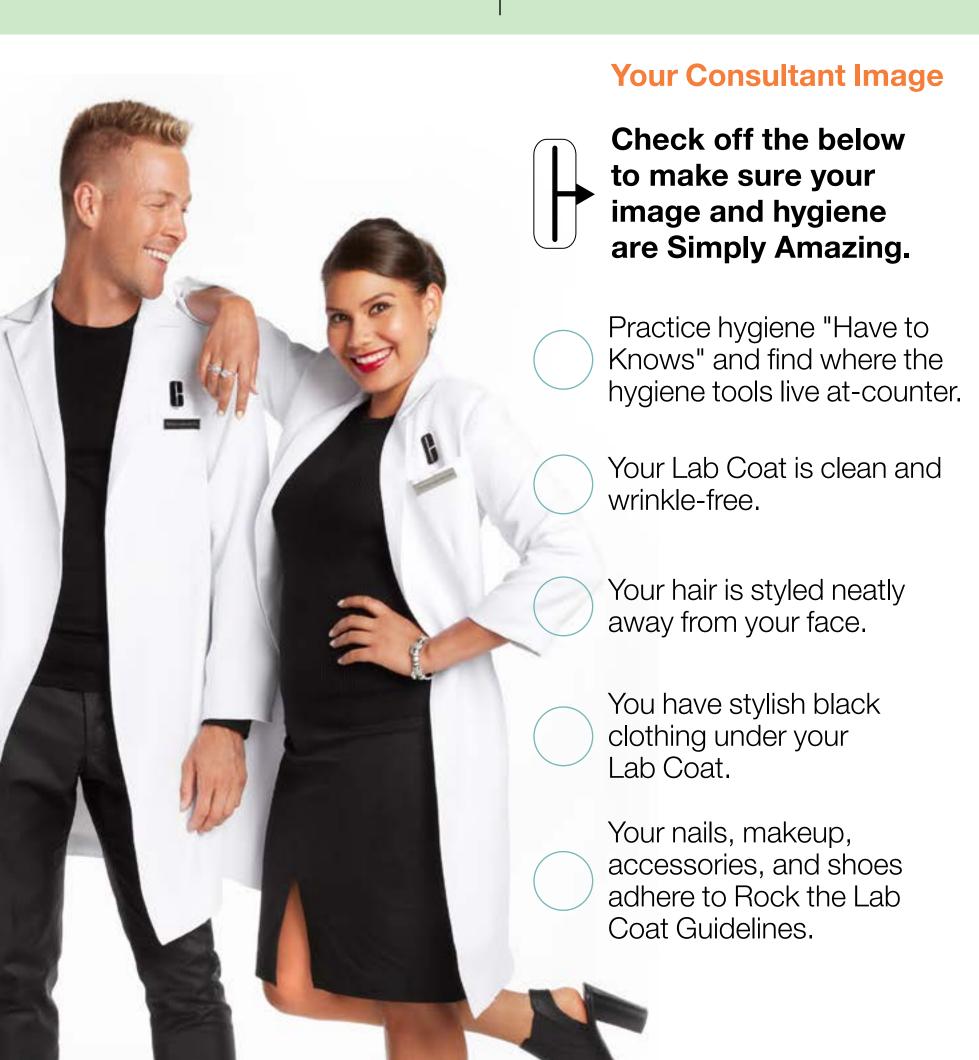

## **Your Learning Journey**

## Rock the Lab Coat.

Rock the Lab Coat

at

Hygiene

Tip: For temporary fixes for makeup stains, apply All About Clean Rinse-Off Foaming Cleanser and water using a cotton pad in small circular motions.

### Prior to Day 1:

 Understand your "Day 1" Rock the Lab Coat expectations so you are ready to look your best.