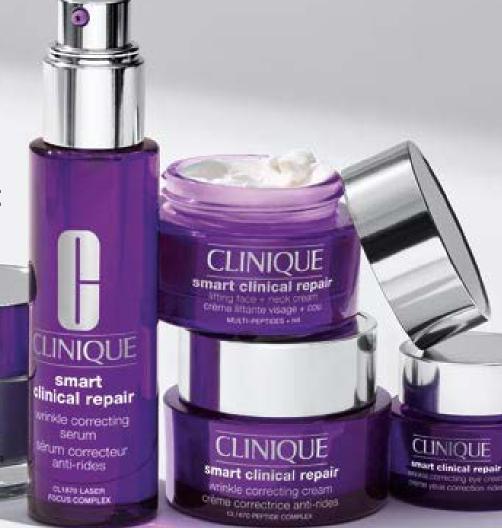

## De-Aging Solutions.

Complete these eCoach & eLearning modules.

Skin eCoach: Lines & Wrinkles

Skin eCoach: Loss of Elasticity

All Clinique Smart™

Explore additional Clinique De-Aging product solutions

**Practice the Pinch Test Wow Now** 

# Pinch Test.

- 1. Place client's hand palm-down in a closed fist.
- 2. Gently pinch & pull up skin on back of hand. Ask client to note speed at which it bounces back.
- 3. Apply Clinique Smart Clinical Repair Lifting Face + Neck Cream to the back of their fist.
- 4. Ask client to describe what they're feeling while product absorbs.
- 5. Have client gently pinch & pull up skin on top of treated area while their hand is still in a closed fist. They should see a difference in the ability to pinch the skin and an increase in the speed in which the skin bounces back.