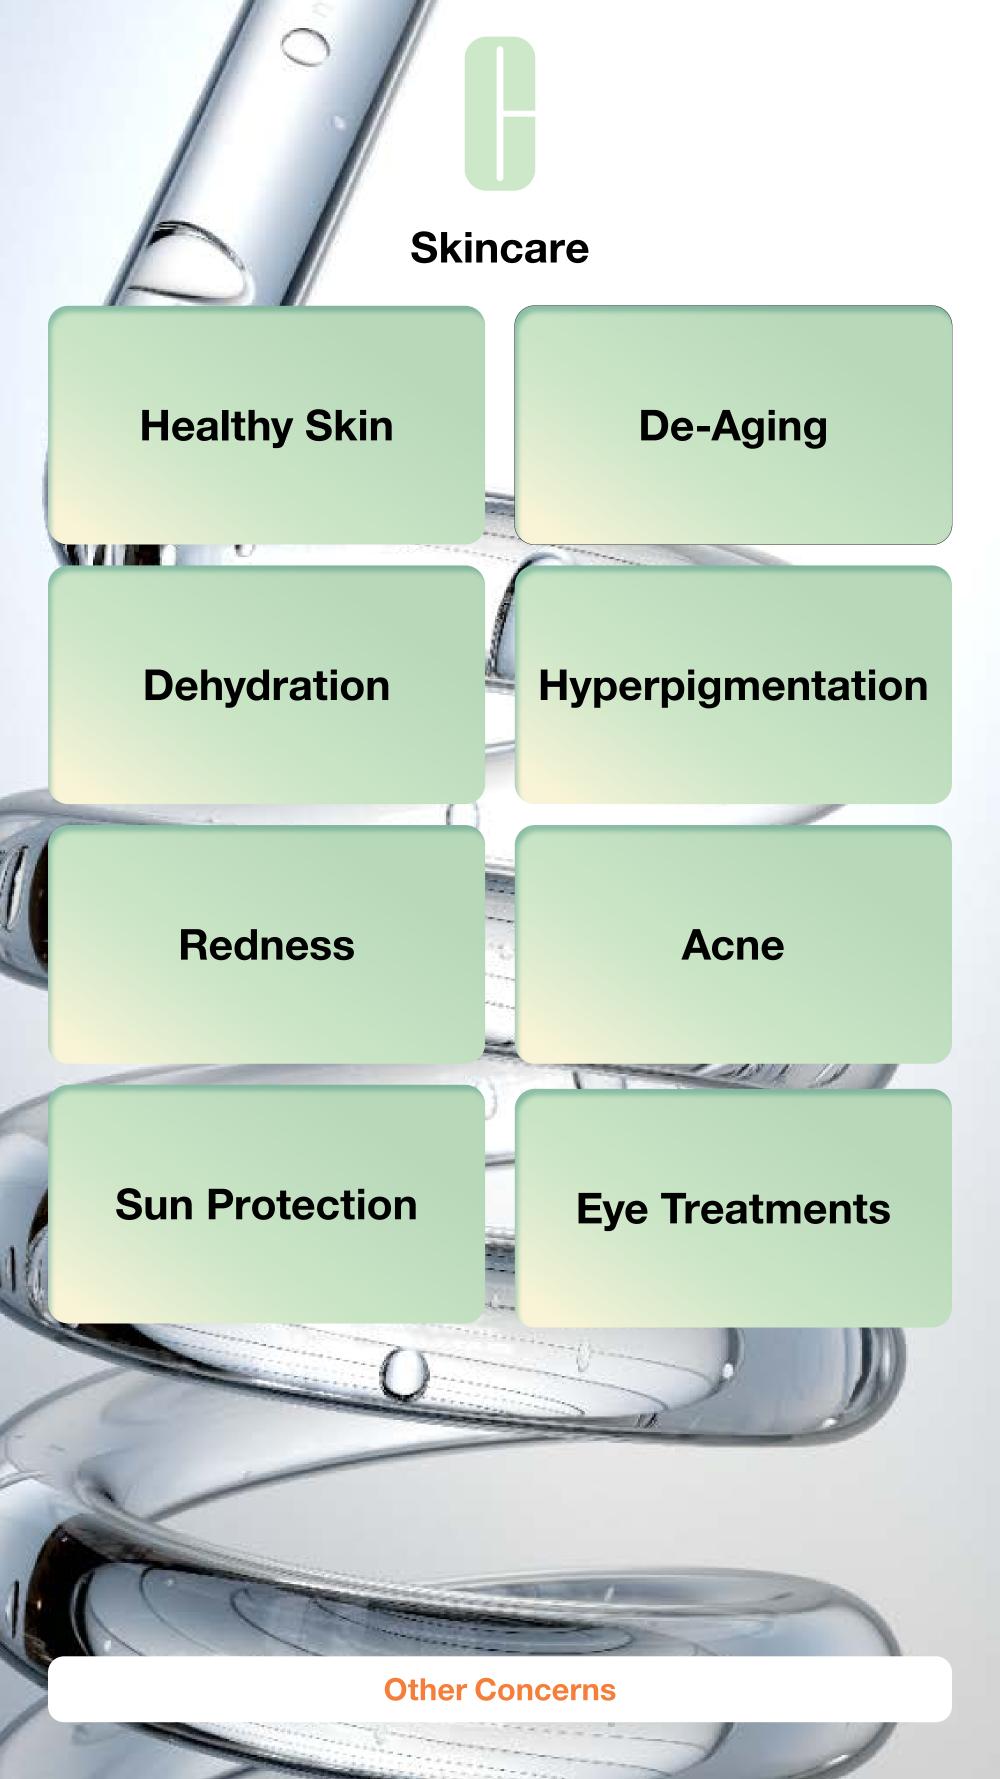

### **Our Products**

**Skincare** 

**Foundation** 

Clinique Color Confidence

**Meet-A-Hero** 

**Wow Nows** 

Social U

Men, Fragrance & Body

#### Week 2:

Skincare: Healthy Skin Solutions

• Foundation: Foundation Fundamentals

Social U

#### Week 4:

- Skincare: De-Aging Solutions
- Foundation: Even Better™ Makeup

#### Week 5:

- Skincare: Dehydration Solutions
- Foundation: Foundations, Powders and Concealers

#### Week 6:

- Skincare: Hyperpigmentation Solutions
- Foundation: Foundations, Powders and Concealers, cont'd

#### Week 7:

• Skincare: Redness Solutions

Acne Solutions
Eye Treatments

#### **√ Week 8:**

• Skincare: Sun Protection Solutions

Fatigue Solutions

Pores & Uneven Texture Solutions