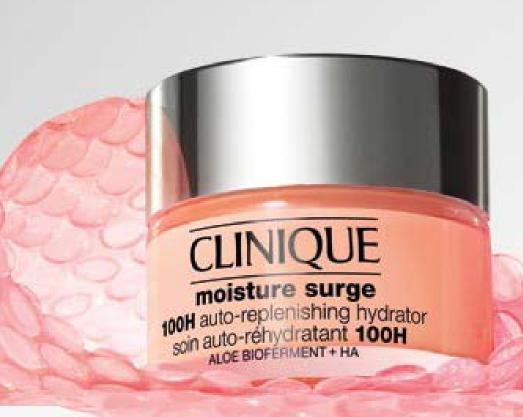

## **Dehydration Solutions.**

Complete these eCoach & eLearning modules.

Skin eCoach: Dryness & Dehydration

All Moisture Surge™

- **Practice the Hydration Tape Test Wow Now**
- Practice sharing the 9 Genious Ways to Use Moisture Surge
- Practice sharing what you learned in a Scan, Service, Sample experience

## "When skin is properly hydrated,

it better resists environmental stresses. Result: stronger, softer, healthier skin."

# **Hydration Tape Test.**

- Apply tape down the center of the back of the client's hand.
- Sweep **Clarifying Lotion** over the skin on one side of the tape and not the other.
- Apply Moisture Surge 100H or Dramatically Different Moisturizing Lotion+ to both sides of the tape.
- See the difference-maker in action. Remove tape to reveal dead skin cells for an extra WOW.