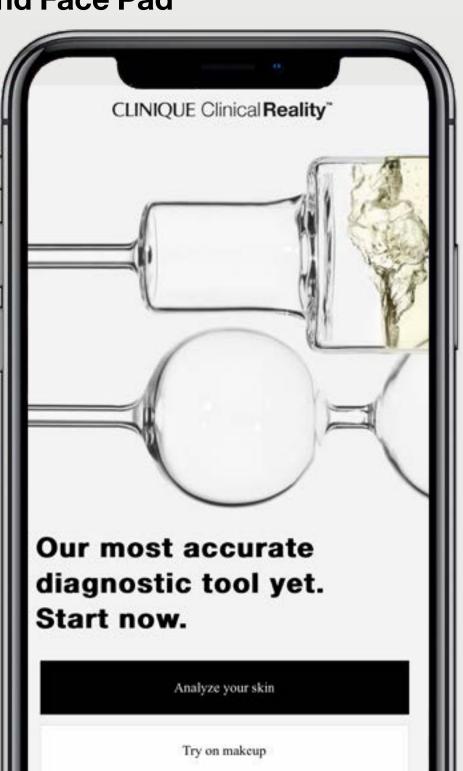

## Clinique Clinical Reality<sup>TM</sup>.

### Our most accurate diagnostic yet.

Clinique Clinical Reality™ is built on 50+ years of dermatological expertise. It plots over 80 points on the face and is backed by data from over 2 million scans.

Using these diagnostics as a guide, it translates your results into customized skincare recommendations.

Clinique Clinical Reality™

Experience a Clinique Clinical Reality™ Session and a Virtual Try On Foundation Match

Be skin typed

Practice using Clinique Clinical Reality™ Diagnostic on iPad, Analog, and Face Pad