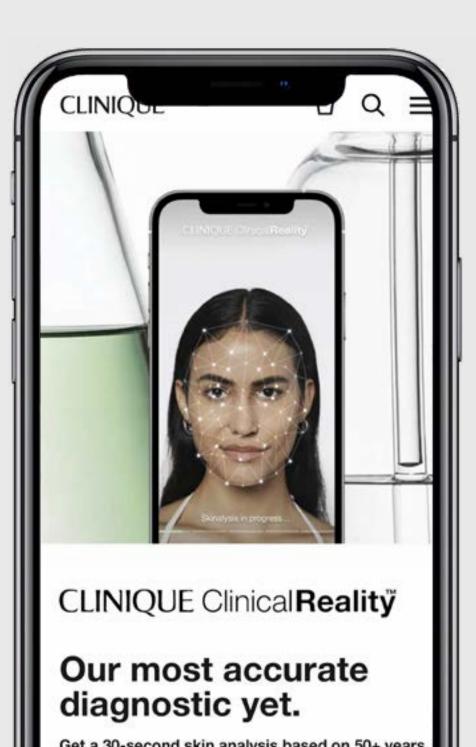

## Clinique Clinical Reality<sup>TM</sup>.

### Our most accurate diagnostic yet.

Clinique Clinical Reality™ is built on 50+ years of dermatological expertise. It plots over 80 points on the face and is backed by data from over 2 million scans.

Using these diagnostics as a guide, it translates your results into customized skincare recommendations.

Clinique Clinical Reality™

Experience a Clinique Clinical Reality™ Session and a Virtual Try On Foundation Match

Be skin typed

Practice using Clinique Clinical Reality™ Diagnostic on iPad, Analog, and Face Pad