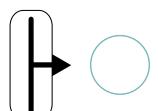

# **Smooth Operator.**

- 1. Apply tape down the center of the back of the client's hand.
- 2. Sweep **Clarifying Lotion** over the skin on one side of the tape and not the other.
- 3. Apply foundation on both sides of the tape.
- 4. See the difference-maker in action. Remove tape to reveal dead skin cells for an extra WOW.

Wow Now - Smooth Operator Click to see this Wow Now in action.

# **Hydration Tape Test.**

- Apply tape down the center of the back of the client's hand.
- Sweep **Clarifying Lotion** over the skin on one side of the tape and not the other.
- Apply Moisture Surge 100H or Dramatically Different Moisturizing Lotion+ to both sides of the tape.
- See the difference-maker in action. Remove tape to reveal dead skin cells for an extra WOW.

See Wow Now in action.