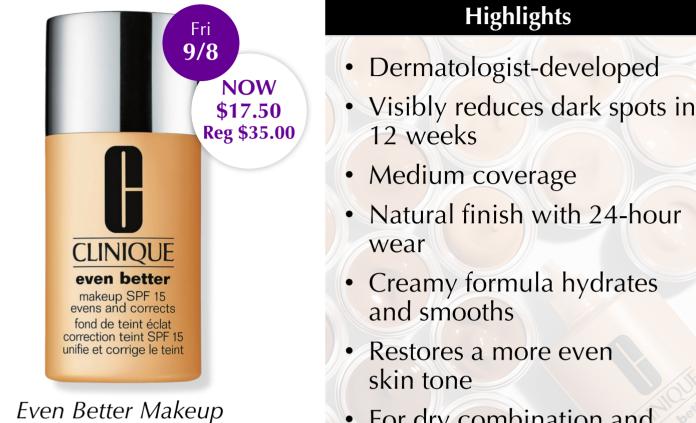

## **Offer:** Friday, September 8<sup>th</sup> **50% off** Even Better Makeup Broad Spectrum SPF 15 Foundation

NEW

 For dry combination and combination oily skin

even better

#### How to Demo

Broad Spectrum SPF 15

Foundation

## Start in center of face, blending outward.

## Build coverage as needed.

Remove with your favorite Clinique makeup remover.