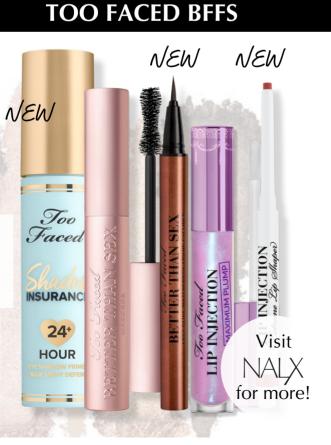

**TOO FACED BFFS** 

#### TOO FACED PRO TIPS

Apply your shade of Born This Way Matte Foundation. Too aced Highlight & brighten using 1 or 2 shades lighter than natural skin tone. Contour using 3 shades deeper than your natural skin tone. NEW Set makeup with Born This 24 HOUR Visit Way Ethereal Setting Powder. NALX for more! Watch the Video