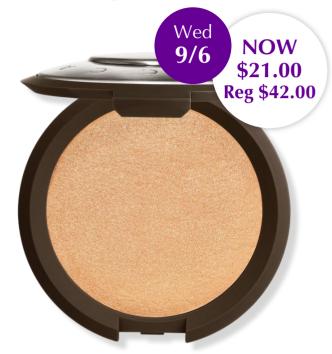

# smashbox

**Offer:** Wednesday, September 6<sup>th</sup> **50% off** Smashbox x BECCA Shimmering Skin Perfector Pressed Highlighter

Smashbox ♡ BECCA Shimmering Skin Perfector Pressed Highlighter

## Highlights

- Luminous pearl pigments
- Ultra-buttery texture
- Builds and builds seamlessly
- Natural, luminous glow
- For normal, dry, and oily skin types

#### How to Demo

- 1 Start by applying product to a fluffy brush.
- 2 Sweep onto the high points of cheeks, creating a "C" shape as you move toward the temple and brow bone.
- <sup>3</sup> Build where more glow is desired, such as cheekbones, the bridge of the nose, and chin.