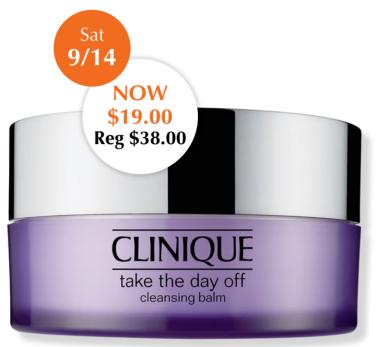

#### Offer: Thursday, September 14<sup>th</sup> 50% off 3.8 oz Take the Day Off™ Cleansing Balm

Take the Day Off™ Cleansing Balm

## Highlights

Clinique's #1 makeup remover in a silky balm formula.

- Melts away long-wearing makeup + sunscreen
- Balm-to-oil
- Cleans thoroughly, rinses off completely
- Helps remove the stress of pollution so skin looks younger