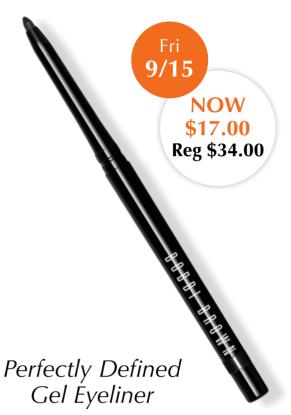

#### Offer: Friday, September 15<sup>sth</sup> 50% off Perfectly Defined Gel Eyeliner

## Highlights

- 12 hours waterproof wear
- Intense color
- Smooth texture
- Twist-up design
- Built-in sharpener

**Pro Tip:** For a speedy smokey eye, apply along the lash line and then blend out with the Bobbi Brown Smokey Eye Liner Brush.