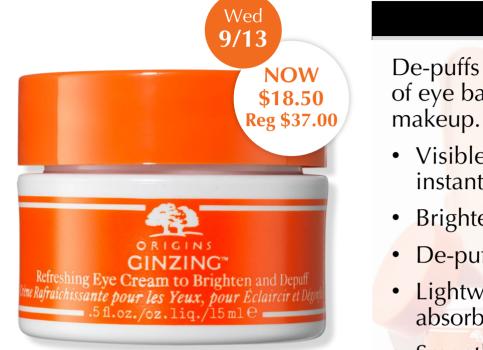

## ORIGINS

Offer: Wednesday, September 13<sup>th</sup> 50% off GinZing<sup>™</sup> Niacinimide Eye Cream to Brighten and Depuff

GinZing<sup>™</sup> Niacinimide Eye Cream to Brighten and Depuff

#### **Highlights**

De-puffs the appearance of eye bags and it's great under

- Visible dark circle reduction, instant and over time
- **Brightens**
- De-puffs under eye bags
- Lightweight hydration absorbs on contact
- Smooths the look of dry, fine lines