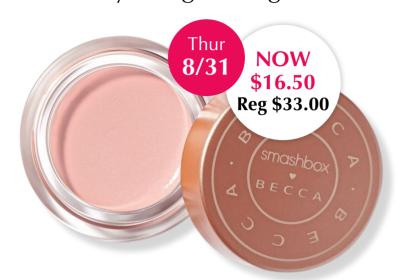

## **Offer:** Thursday, August 31<sup>st</sup> **50% off** Smashbox ♡ BECCA Under Eye Brightening Corrector

Smashbox ♡ BECCA Under Eye Brightening Corrector

*Pro Tip:* Using a pink/salmon corrector is a great way to brighten under eyes without washing out.

## Highlights

BECCA's most-loved color corrector finds a home at Smashbox.

- Peach + Apricot pigments color-correct
- Full coverage
- Brightens, illuminates + reflects light
- Creamy texture smooths skin for an even base
- Vitamin E nourishes delicate eye area

#### How to Demo

- Warm up the product between fingertips.
- <sup>2</sup> Gently pat under eye starting from the outer corner, blending inward.
- <sup>3</sup> If desired, finish with your favorite concealer.