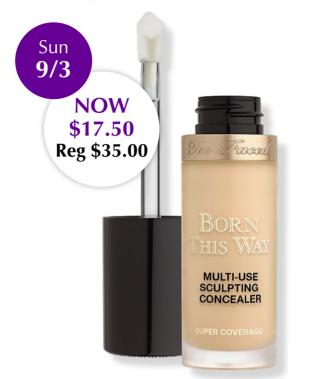

Watch the Video

Too Faced

**Offer:** Sunday, September 3<sup>rd</sup> **50% off** Born this Way Super Coverage Multi-Use Sculpting Concealer

**Born This Way** Super Coverage Multi-Use Sculpting Concealer

#### Highlights

Conceal, contour, highlight, and retouch with this super perfecting, natural finish concealer/makeup hybrid.

- Full coverage
- Oil-free
- Hydrating
- 12 hour long-wear
- No photo flashback
- Non-comedogenic