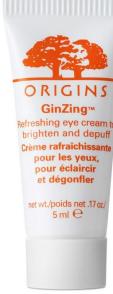

### GINZING<sup>™</sup> Vitamin C & Niacinamide Eye Cream to Brighten and Depuff

Original Tone

APRIL

SIZE: 5ML SKU: 0WN201

#### **DARK CIRCLE & PUFFINESS REDUCTION**

Our upgraded de-puffer now has Vitamin C & Niacinamide to help visibly reduce dark circles- instantly and over time- while it depuffs, brightens and hydrates. 93% of people in consumer testing said eyes looked brighter, more radiant and refreshed at 4 weeks.

Gently tap onto the eye area with fingertips, both morning and night.