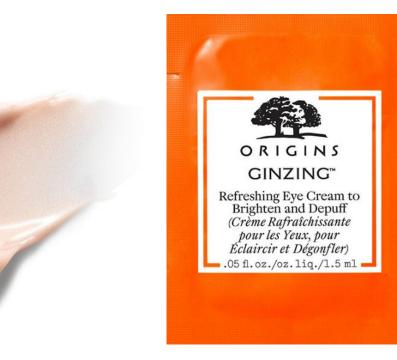

## GINZING<sup>™</sup> Vitamin C & Niacinamide Eye Cream to Brighten and Depuff Original Tone

SIZE: 1.5ML SKU: OWN101

#### **DARK CIRCLE & PUFFINESS REDUCTION**

Our upgraded de-puffer now has Vitamin C & Niacinamide to help visibly reduce dark circles- instantly and over time- while it depuffs, brightens and hydrates. 93% of people in consumer testing said eyes looked brighter, more radiant and refreshed at 4 weeks.

Gently tap onto the eye area with fingertips, both morning and night.