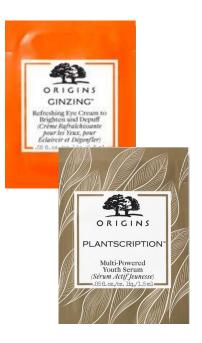

# FY23 DECEMBER Samples

## GINZING<sup>™</sup> Vitamin C & Niacinamide Eye Cream to Brighten and Depuff Original Tone

SIZE: 1.5ML SKU: OWN101

#### PLANTSCRIPTION™ Multi-Powered Youth Serum

SIZE: 1.5ML SKU: 0LG444