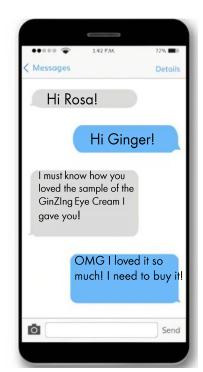

FOLLOW UP: Use the Sample Log to capture samples given out so you can invite them back in for a Ritual/Mini Facial Service. Gather Name and Phone # and simply SHARE: "I would love your feedback on the sample I gave you today, can I follow up with you in a few days?"

#### The Key to Success is FOLLOW UP!

FOLLOW UP: Use the Sample Log to capture samples given out so you can invite them back in for a Ritual/Mini Facial Service. Gather Name and Phone # and simply SHARE: "I would love your feedback on the sample I gave you today, can I follow up with you in a few days?" PRO-TIP: Be sure to ask if they prefer a call or text.