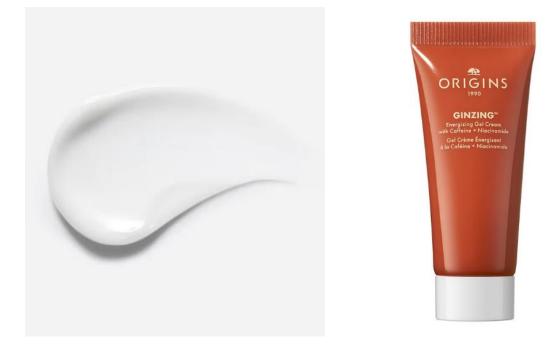

# GINZING<sup>™</sup> Energizing Gel Cream with Caffeine + Niacinamide MAY

SIZE: 15ML SKU: 0XJ490

#### WAKE UP AND SHAKE UP

Shake up you day with the upgrade of our OG energizing moisturizer. Now with a double shot of Ginseng plus Niacinamide, the new Gel Moisturizer boots your skin's natural energy and hydration levels while working to minimize the look of pores with every use. So you can live life, thrive and give good glow wherever you go.

New Korean Red Ginseng and New Fermented Golden Ginseng with Plant Derived Vitamin C will provide all day, around the clock radiance.