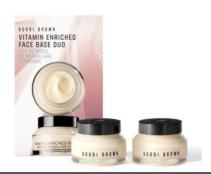

## BOBBIBROWN

**Vitamin Enriched Face Base Duo:** 2 full-sized Vitamin Enriched Face Bases. Value: \$132, 50%. BOGO of the best-selling #1 Moisturizer + Primer.

Rise and prime with a duo of the plumping, glow-enhancing moisture of Vitamin Enriched Face Base.

- Full makeup prep in one step.
   Nourishes and plumps skin with healthy hydration to improve the look of foundation.
- Geranium & Grapefruit extracts instantly uplift & refresh.

Click here to explore more sets/offers from Bobbi Brown.