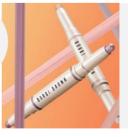

## TOM FORD BEAUTY

**Tom Ford Beauty Soleil Mini Shimmering Body Oil Duo:** 1 Mini 45ml Soleil Blanc Shimmering Body Oil + 1 Mini 45 ml Soleil Neige Shimmering Body Oil

- Soleil Blanc Shimmering Body Oil captures the sultry effect of sunkissed summer skin and tempts the senses with a fragrance of scorching sensuality.
- Soleil Neige Shimmering Body Oil captures the sultry effect of lightreflective, lucent skin and tempts the senses with the citrus floral musk of Private Blend Soleil Neige.