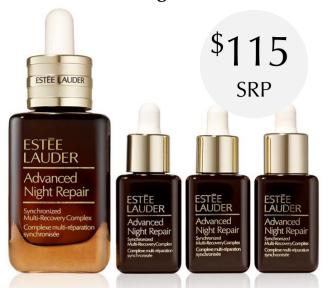

#### **Youth Generating Power Advanced Night Repair Hero Set** | Value: \$235.

The power of 7 serums in 1 Exclusive peptide boosts 7 visible skin renewing actions: Line Reduction, Firmness, Even Tone, Strengthening, Radiance, Hydration, Anti-Oxidants.

- 1 x Advanced Night Repair 50ml
- 3 x Advanced Night Repair 15ml

Click here to explore more sets/offers from Estée Lauder.