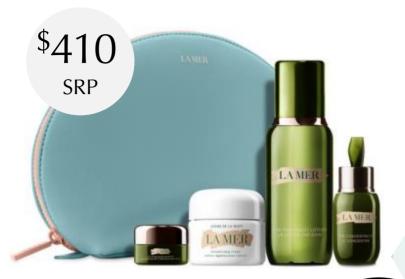

## LAMER

**The Soothing Renewal Collection** | Treatment Lotion 100ml, The Concentrate 15ml, Eye Concentrate 5ml, Crème de La Mer 30ml. Value: 35%

Click here to explore more sets/offers from La Mer.

- Pamper your skin with this soothing and hydrating set. Infused with renewing Miracle Broth<sup>™</sup>, this set replenishes skin for a rejuvenated and glowing look.
- It delivers and helps lock in hydration for a smoother, softer feel and soothes the look of irritation that may lead to premature signs of aging.