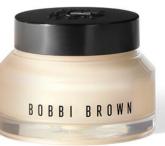

## BOBBIBROWN

**Vitamin Enriched Face Base Duo:** 2 full-sized Vitamin Enriched Face Bases. Value: \$132, 50%. BOGO of the best-selling #1 Moisturizer + Primer.

Rise and prime with a duo of the plumping, glow-enhancing moisture of Vitamin Enriched Face Base.

- Full makeup prep in one step.
   Nourishes and plumps skin with healthy hydration to improve the look of foundation.
- Geranium & Grapefruit extracts instantly uplift & refresh.

Click here to explore more sets/offers from Bobbi Brown.