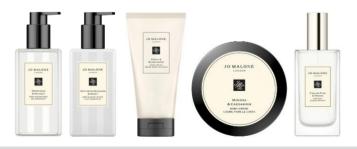

### Nordstrom Exclusives

Introduce clients to the Hand Cream Trio Set or the Little Luxuries Travel Set.

### Pro Service Tips

Invite client to scent pair, mixing and matching between the scents in the collection to create their own signature scent. Pair with:

- Body & Hand Wash
- Body & Hand Lotion, Hand Cream
- Body Crème
- Hair Mist

#### Base Token of Appreciation

Free gift with any \$150 JML purchase:

- 2X Cologne 9ml (varies by door)
- English Pear & Freesia Body & Handwash 15ml
- Wood Sage & Sea Salt Body Crème 15ml