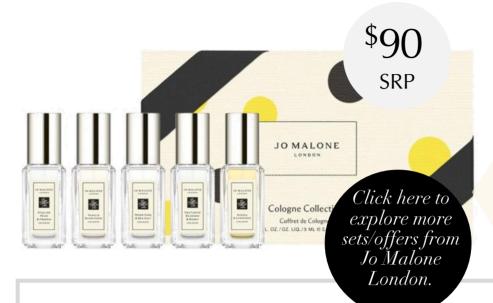

## JO MALONE

LONDON

**Jo Malone London Cologne Collection:** Five of Jo Malone London's most popular scents in miniature 9ml bottles. Value: \$120.

## Collection includes 5 x 9ml of beloved fragrances:

- English Pear & Freesia
- Peony Blush & Suede
- Wood Sage & Sea Salt
- Nectarine Blossom & Honey
- Mimosa & Cardamon