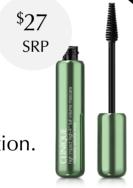

#### NEW **High Impact High-Fi™ Full Volume Mascara**:

- High-def wave brush combs + coats every lash.
- Fiber-infused formula turns up volume to the max (230% more volume instantly).
- Ultra-intense pigments for impact in one application.
- Nourishing oil blend helps conditions lashes.