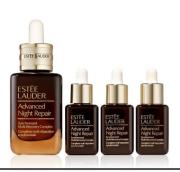

#### **Youth Generating Power Advanced Night Repair Hero Set** | Value: \$235.

The power of 7 serums in 1 Exclusive peptide boosts 7 visible skin renewing actions: Line Reduction, Firmness, Even Tone, Strengthening, Radiance, Hydration, Anti-Oxidants.

- 1 x Advanced Night Repair 50ml
- 3 x Advanced Night Repair 15ml

Click here to explore more sets/offers from Estée Lauder.