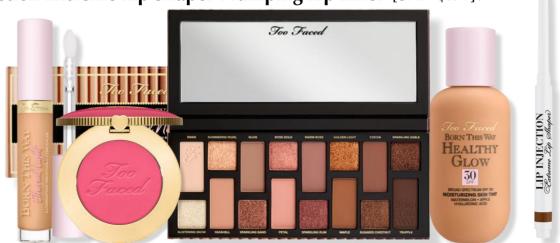

- Introduce Born This Way Ethereal Light Illuminating Concealer.
- Introduce Born This Way The Natural Nudes Eyeshadow Palette.
- Share exciting newness with Cloud Crush Blurring Blush [SRP \$29], Born This Way Healthy Glow SPF 30 Skin Tint Foundation [SRP \$42], or Lip Injection Extreme Lip Shaper Plumping Lip Liner [SRP \$24].