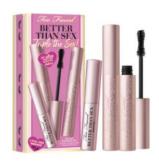

## Too Faced

**Better Than Sex No Lash Left Behind:** 2 Full Size and 1 Travel Size Better than Sex Volumizing Mascara. Value: \$72.

The #1 selling prestige mascara in America.

- Powerful formula delivers mind blowing lashes.
- The hourglass- shaped brush delivers voluptuous volume.
- Film-forming polymers lock curl in place.
- Peptides condition lashes.
- Vegan-friendly.
- Intense black.

Visit Too Faced on NALX.

### Pro Service Tips

Share with the client that this award-winning formula creates lashes that are full, defined, and stretched to unbelievable lengths for the most intense black, oversized, multi-dimensional lashes. Also available in Chocolate.

- Introduce Born This Way Ethereal Light Illuminating Concealer.
- Introduce Born This Way The Natural Nudes Eyeshadow Palette.
- Share exciting newness with Cloud Crush Blurring Blush [SRP \$29], Born This Way Healthy Glow SPF 30 Skin Tint Foundation [SRP \$42], or Lip Injection Extreme Lip Shaper Plumping Lip Liner [SRP \$24].