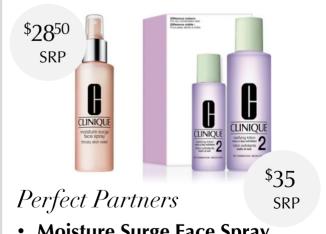

## CLINIQUE

**Twice the Moisture · Moisture Surge Duo** | Value: \$88 (savings: \$28.50) Moisture Surge 100H 5ml & Moisture Surge 100H 125ml

A supercharged, gel-cream hydrator that delivers 100 hours of hydration for plump, glowing skin, even after washing your face.

- Hyaluronic Acid
- Aloe-Vera
- Auto-Replenishing Technology
- Oil-Free
- Non-Acnegenic

Click here to explore more sets/offers from CLINIQUE.

- Moisture Surge Face Spray Thirsty Skin Relief
- Nordstrom Anniversary Sale Difference Makers: For Dry Combination Skin

Free gift with any \$55+ Clinique purchase:

- All About Clean Rinse-Off Foaming Cleanser
- Moisture Surge 100HR
- All About Eyes Eye Shadow Duo in Like Mink
- Clinique Pop in Love Pop
- High Impact Mascara in Black
- Take The Day Off Makeup Remover
- Limited Edition Clinique Makeup Bag