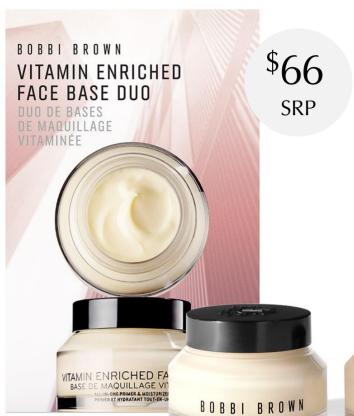

## BOBBIBROWN

**Vitamin Enriched Face Base Duo:** 2 full-sized Vitamin Enriched Face Bases. Value: \$132, 50%. BOGO of the best-selling #1 Moisturizer + Primer.

Rise and prime with a duo of the plumping, glow-enhancing moisture of Vitamin Enriched Face Base.

- Full makeup prep in one step.
   Nourishes and plumps skin with healthy hydration to improve the look of foundation.
- Geranium & Grapefruit extracts instantly uplift & refresh.

Click here to explore more sets/offers from Bobbi Brown.