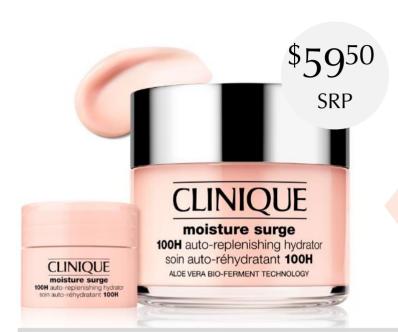

## CLINIQUE

**Twice the Moisture · Moisture Surge Duo** | Value: \$88 (savings: \$28.50) Moisture Surge 100H 5ml & Moisture Surge 100H 125ml

A supercharged, gel-cream hydrator that delivers 100 hours of hydration for plump, glowing skin, even after washing your face.

- Hyaluronic Acid
- Aloe-Vera
- Auto-Replenishing Technology
- Oil-Free
- Non-Acnegenic

Click here to explore more sets/offers from CLINIQUE.