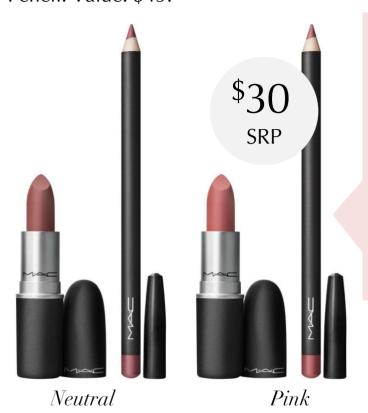

## Step-Up Token of Appreciation

Free gift with any \$180 JML purchase:

- Peony & Blush Suede Mini Candle
- Evergreen Travel Pouch

**Treasure Kiss Lip Kit Duos:** 1 all-new Powder Kiss Lipstick + 1 best-selling Lip Pencil. Value: \$45.

Special edition 2-piece kit featuring **Powder Kiss Lipstick** and **Lip Pencil** (in Neutral or Pink) and decorated in whimsical woven-pattered packaging.

- Neutral Kit: Powder Kiss Lipstick in A Way With Words & Lip Pencil in Soar.
- Pink Kit: Powder Kiss Lipstick in Forgotten Blook & Lip Pencil in Dervish.