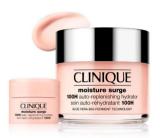

## CLINIQUE

**Twice the Moisture · Moisture Surge Duo** | Value: \$88 (savings: \$28.50) Moisture Surge 100H 5ml & Moisture Surge 100H 125ml

A supercharged, gel-cream hydrator that delivers 100 hours of hydration for plump, glowing skin, even after washing your face.

- Hyaluronic Acid
- Aloe-Vera
- Auto-Replenishing Technology
- Oil-Free
- Non-Acnegenic

Click here to explore more sets/offers from CLINIQUE.