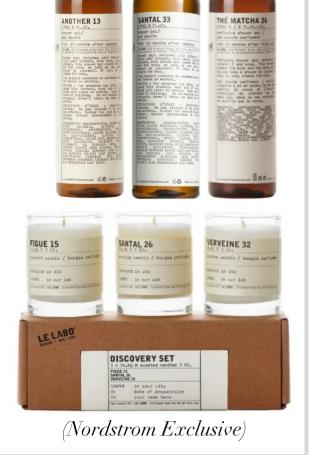

## LE LABO

Le Labo Set: 3 5ml fragrances: ANOTHER 13, SANTAL 33, THÉ MATCHA 26.

Having a hard time choosing a fragrance? Embark on a scent journey and take your time to explore three Classic Collection Fragrances. Beautifully packaged in a classic kraft box

- ANOTHER 13
- SANTAL 33
- THÉ MATCHA 26