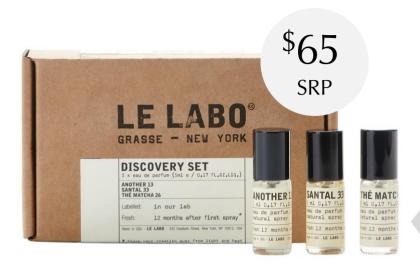

## LE LABO

Le Labo Set: 3 5ml fragrances: ANOTHER 13, SANTAL 33, THÉ MATCHA 26.

Having a hard time choosing a fragrance? Embark on a scent journey and take your time to explore three Classic Collection Fragrances. Beautifully packaged in a classic kraft box

- ANOTHER 13
- SANTAL 33
- THÉ MATCHA 26