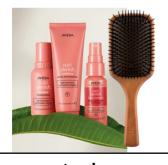

## AVEDA

**Healthy and Hydrated Hair Set:** 1 Nutri-Plenish™ Light Moisture Shampoo (50ml), 1 Nutri-Plenish™ Light Moisture Conditioner (50ml), 1 Nutri-Plenish™ Leave-In Conditioner (30ml), 1 Wooden Mini Paddle Brush. Value: \$71.

Creamy lightweight formula and a vegan superfood blend:

- Cleanse and condition hair with nutrient-powered hydration.
- The lightweight, hydrating leave-in conditioner spray hydrates and replenishes hair for 72 hours while detangling and protecting from thermal styling up to 450° F/230° C.
- Professional mini paddle brush features extended bristles for easy detangling and reduces stress to hair and scalp during styling.