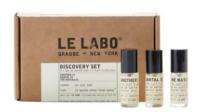

## LE LABO

Le Labo Set: 3 5ml fragrances: ANOTHER 13, SANTAL 33, THÉ MATCHA 26.

Having a hard time choosing a fragrance? Embark on a scent journey and take your time to explore three Classic Collection Fragrances. Beautifully packaged in a classic kraft box

- ANOTHER 13
- SANTAL 33
- THÉ MATCHA 26