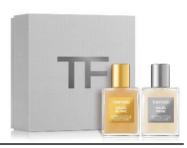

## TOM FORD BEAUTY

**Tom Ford Beauty Soleil Mini Shimmering Body Oil Duo:** 1 Mini 45ml Soleil Blanc Shimmering Body Oil + 1 Mini 45 ml Soleil Neige Shimmering Body Oil

- Soleil Blanc Shimmering Body Oil captures the sultry effect of sunkissed summer skin and tempts the senses with a fragrance of scorching sensuality.
- Soleil Neige Shimmering Body Oil captures the sultry effect of lightreflective, lucent skin and tempts the senses with the citrus floral musk of Private Blend Soleil Neige.