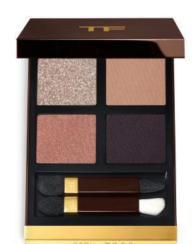

#### **Dual-Ended Long-Wear Cream Shadow Stick** {Value: \$76}:

- Full-Size Dual-Ended Long-Wear Cream Shadow Stick in Dusty Mauve/Stone
- Full-Size Dual-Ended Long-Wear Cream Shadow Stick in Golden Pink/Nude Beach

#### **Luster & Glow Eye Palette Set** {Value: \$170):

- 12-pan Luster & Glow Eye Palette
- Full-Size Smokey Eye Mascara

Check out the Artistry Tutorials for these BEX offers on NALX!