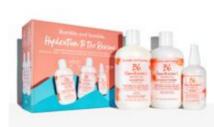

## Bumble and bumble.

**Hydration to the Rescue Set** | Hairdresser's Invisible Oil Shampoo Jumbo Size 473ml + HIO Conditioner Jumbo Size 473ml + HIO Primer Full Size 125ml | **Value:** \$122 (35%)

Lightweight moisture + instant frizz reduction for all hair types.

- The multi-tasking, moisturizing shampoo and conditioner instantly transforms dry, coarse, brittle hair – leaving if soft, silky, and smooth without the weight.
- The sublime leave-in treatment moisturizes, reduces frizz, detangles, and protects against breakage/UV damage. The best first step in any hair routine.

Introduce the client to **Hairdresser's Invisible Oil Ultra Rich Shampoo and Conditioner** for up to 48 hours of hydration and 72 hours of high-humidity protection and frizz reduction. [SRP \$49 each]

Click here to explore more sets/offers from Bumble and bumble.

### Perfect Partners

- Hairdressers' Invisible Oil
- Hairdresser's Invisible Oil Ultra-Rich Hyaluronic Treatment Lotion
- Hairdresser's Invisible Oil Hot Oil Concentrate
- Hairdresser's Invisible Oil Soft Texture Finishing Spray