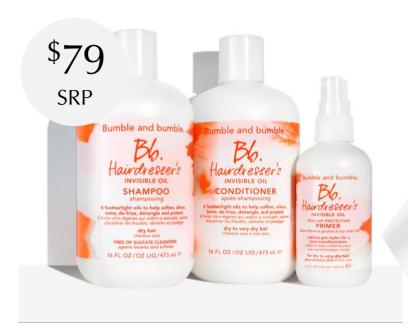

## Bumble and bumble.

**Hydration to the Rescue Set** | Hairdresser's Invisible Oil Shampoo Jumbo Size 473ml + HIO Conditioner Jumbo Size 473ml + HIO Primer Full Size 125ml | **Value:** \$122 (35%)

Lightweight moisture + instant frizz reduction for all hair types.

- The multi-tasking, moisturizing shampoo and conditioner instantly transforms dry, coarse, brittle hair – leaving if soft, silky, and smooth without the weight.
- The sublime leave-in treatment moisturizes, reduces frizz, detangles, and protects against breakage/UV damage. The best first step in any hair routine.

Introduce the client to **Hairdresser's Invisible Oil Ultra Rich Shampoo and Conditioner** for up to 48 hours of hydration and 72 hours of high-humidity protection and frizz reduction. [SRP \$49 each]