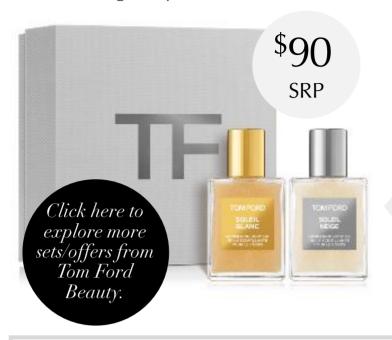

## TOM FORD BEAUTY

**Tom Ford Beauty Soleil Mini Shimmering Body Oil Duo:** 1 Mini 45ml Soleil Blanc Shimmering Body Oil + 1 Mini 45 ml Soleil Neige Shimmering Body Oil

- Soleil Blanc Shimmering Body Oil captures the sultry effect of sunkissed summer skin and tempts the senses with a fragrance of scorching sensuality.
- Soleil Neige Shimmering Body Oil captures the sultry effect of lightreflective, lucent skin and tempts the senses with the citrus floral musk of Private Blend Soleil Neige.