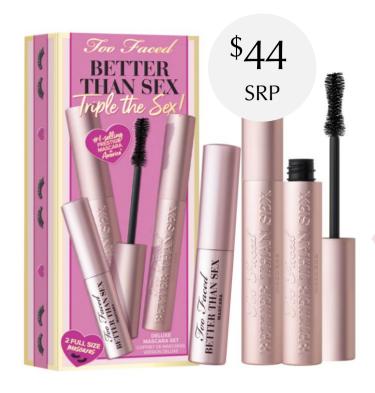

## Too Faced

**Better Than Sex No Lash Left Behind:** 2 Full Size and 1 Travel Size Better than Sex Volumizing Mascara. Value: \$72.

The #1 selling prestige mascara in America.

- Powerful formula delivers mind blowing lashes.
- The hourglass- shaped brush delivers voluptuous volume.
- Film-forming polymers lock curl in place.
- Peptides condition lashes.
- Vegan-friendly.
- Intense black.

Visit Too Faced on NALX.

### Pro Service Tips

Share with the client that this award-winning formula creates lashes that are full, defined, and stretched to unbelievable lengths for the most intense black, oversized, multi-dimensional lashes. Also available in Chocolate.