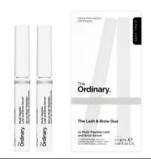

## The **Ordinary**.

The Lash & Brow Duo: 2 full-sized Multi-Peptide Lash and Brow Serum. Value: \$29.

A volumizing serum for thicker, fuller and healthier looking brows.

- Utilizes 11 active ingredients including four peptide complexes and a series of natural extracts.
- Wand allows for precise application of product.

Visit The Ordinary on NALX.

### Pro Service Tips

Share with client to use after cleansing, before water-based serums, anhydrous serums, oils, suspensions or creams.

- Introduce Caffeine 5% EGCG Depuffing Eye Serum or Multipeptide Eye Serum.
- Pair with a best-selling hero: Hyaluronic Acid 2% + B5 Hydrating Serum,
   Niacinamide 10% + Zinc 1%, Multipeptide + HA, AHA 30% + BHA 2%
   Exfoliating Peeling Solution or Glycolic Acid Toning Solution.
- Share exciting newness with **Aloe 2% + NAG 2% Solution** [SRP \$14.50] or **Natural Moisturizing Factors + Beta Glucan** [SRP \$13.50] .