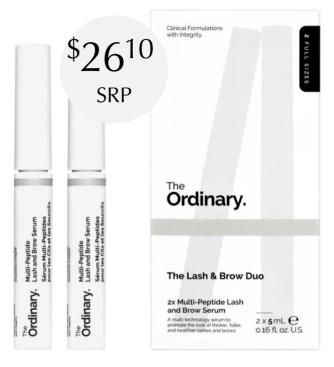

## The **Ordinary**.

The Lash & Brow Duo: 2 full-sized Multi-Peptide Lash and Brow Serum. Value: \$29.

A volumizing serum for thicker, fuller and healthier looking brows.

- Utilizes 11 active ingredients including four peptide complexes and a series of natural extracts.
- Wand allows for precise application of product.

Visit The Ordinary on NALX.