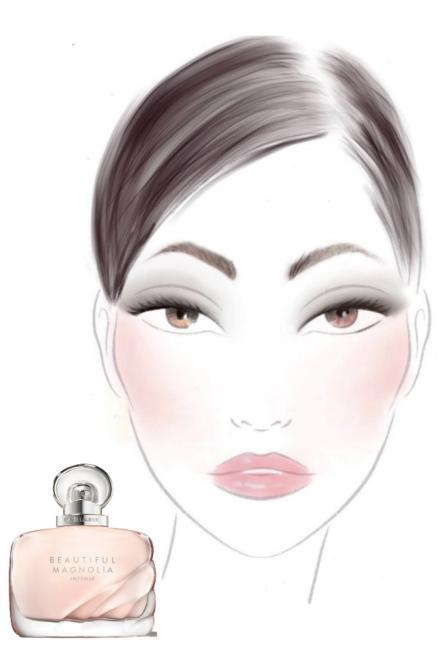

#### SMOKEY NATURAL LOOK Inspired by Beautiful Magnolia Intense

#### WHEN YOU'RE FEELING: confident, sensual, passionate

Dare to Dream. You're confident, romantic, and dare to dream of a life of passion. Beautiful Mangolia Intense is a whirlwind of emotions. An irresistible love affair told note by note with Chinese Magnolia Oil, Iris and Patchouli.

#### GET THE LOOK:

- 1. Select your perfect foundation and concealer formula and shade.
- 2. Concentrate the intensity of the look one one feature with a smokey eye. Accentuate cheeks and lips in a flattering neutral pink.
- 3. Finish with a spritz of Beautiful Magnolia Intense.