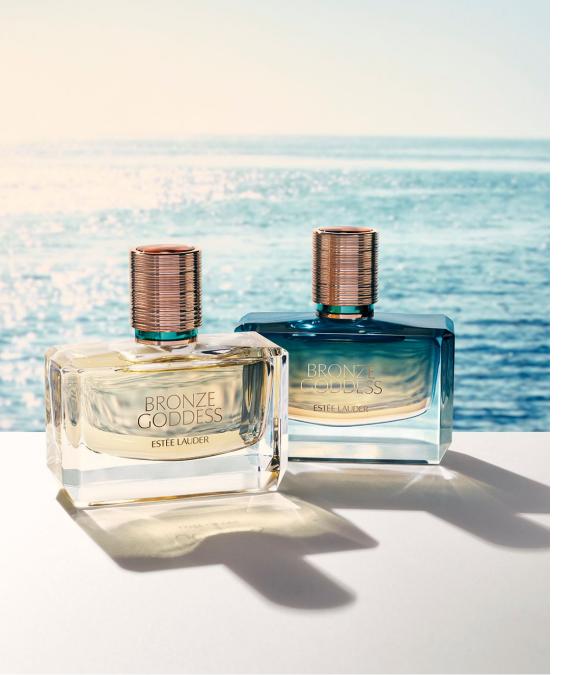

## You're fragrance is... BRONZE GODDESS

You're sensual and never shy away from a little heat, whether on a getaway or in life. Bronze Goddess' signature feminine sensuality glows from the heart of the scent, as rich, exotic Jasmine Sambac is met with the brightness of Lemon Leaves and Italian Mandarin notes.

This unforgettable combination works together to create a destination you'll want to come back to over and over again. Choose your Goddess with one of our three fragrance intensities and profiles.

Bronze Goddess Eau Fraîche Skinscent

Bronze Goddess Eau de Parfum

Let Bronze Goddess take you away. Mind. Body. Sol.