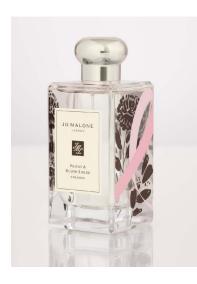

#### JO MALONE LONDON

## Peony & Blush Suede Cologne

The scent of peonies in voluptuous bloom, exquisitely fragile. Flirtatious with the juicy bite of red apple. Mingling with the sensuality of soft, blush suede. Featuring a limited-edition bottle design.

Size: 100ml

Suggest Retail Price: \$165.00

**Amount of Donation:** In support of The Estée Lauder Companies' Breast Cancer Campaign, Jo Malone London will donate 50% from the purchase price of Peony & Blush Suede Cologne, up to a maximum donation of \$60,000, to the Breast Cancer Research Foundation (BCRF) from 10/1/24 to 6/30/25, or until supplies last.