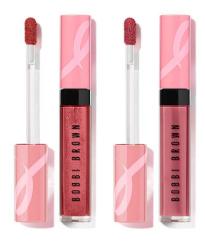

#### **BOBBI BROWN**

#### Limited-Edition Proud to be Pink Crushed Oil-Infused Gloss Duo

A duo of non-sticky, high-shine lip glosses infused with a blend of nutrient-rich botanical oils for cushiony comfort — each wrapped in a limited-edition, pink ribbon packaging in honor of Breast Cancer Awareness Month. Glosses in bestselling shades Kir Sugar and New Romantic.

**Size:** 0.2 fl. oz / 6 ml each (Crushed Oil-Infused Gloss shades – New Romantic and Kir Sugar)

Suggest Retail Price: \$37.00

**Amount of Donation:** In support of The Estée Lauder Companies' Breast Cancer Campaign, Bobbi Brown will donate 100% of the purchase price of New Romantic & Kir Sugar Crushed Oil-Infused Gloss Duo, up to a maximum donation of \$110,000, to the Breast Cancer Research Foundation (BCRF) from 9/3/24 to 6/30/25 or until supplies last.

**Available at:** Nordstrom, Bloomingdales, Saks, Macys, Dillard's, Belk, Von Maur and Bobbibrowncosmetics.com

Website: Bobbibrowncosmetics.com