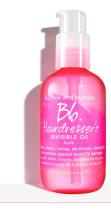

#### **BUMBLE AND BUMBLE**

#### Bb. Hairdresser's Invisible Oil Heat/UV Protector Primer

A lightweight quick-absorbing hair oil in a limited-edition bottle to support The Estée Lauder Companies Breast Cancer Campaign. This transformative clear oil instantly vanishes into hair – reducing frizz and leaving hair with a feather-soft feel and a trace of shine.

Size: 8.5 fl. oz / 250ml Suggest Retail Price: \$34.00

**Amount of Donation:** In support of The Estée Lauder Companies' Breast Cancer Campaign, Bumble and bumble will donate \$20 from the purchase price of Bb. Hairdresser's Invisible Oil Heat/UV Protector Primer with a maximum donation of \$85,000 to the Breast Cancer Research Foundation (BCRF) from 9/2/24 to 6/30/25 or until supplies last.