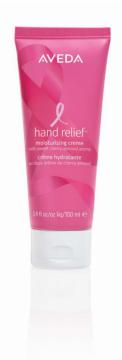

#### **AVEDA**

## Hand Relief™ Moisturizing Crème with Cherry Almond aroma

Moisturize dry hands and leave them noticeably softer and smoother with Aveda>s Hand Relief™. Formulated with andiroba oil and other plant hydrators, this ultra-rich crème infuses skin with nourishment while indulging in Aveda>s sweet Cherry Almond aroma.

**Size:** 3.4 fl. oz / 100ml

Suggest Retail Price: \$20.00

**Amount of Donation:** In support of The Estée Lauder Companies' Breast Cancer Campaign, Aveda will donate \$10.00 (50%) from the purchase price of Hand Relief™ Moisturizing Creme with Cherry Almond aroma, up to a maximum of \$350,000, to the Breast Cancer Research Foundation (BCRF) from 9/22/24 to 6/30/25 or until supplies last.

Available at: Aveda.com and Participating Aveda Salons and Stores

Website: Aveda.com