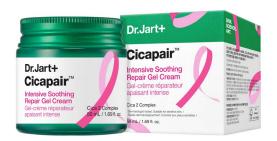

#### DR.JART +

## Dr.Jart+ Cicapair Intensive Soothing Repair Gel Cream 50ml

Dr.Jart+ is proud to support The Estee Lauder Companies' Breast Cancer Campaign with a limited-edition, pink ribbon Cicapair Intensive Soothing Repair Gel Cream. This soft hydration gel cream protects by rapidly repairing skin's barrier to build up skin resilience. Formulated with a soothing Cica Complex and R-protector, plus barrier repairing Allantoin

Size: 50ml

**Suggest Retail Price:** \$52.00

**Amount of Donation:** In support of The Estée Lauder Companies' Breast Cancer Campaign, Dr.Jart+ will donate 50% from the purchase price of the Cicapair Intensive Soothing Repair Gel Cream, up to a maximum donation of \$13,500, to the Breast Cancer Research Foundation (BCRF) from 10/01/24 to 6/30/25, or until supplies last.