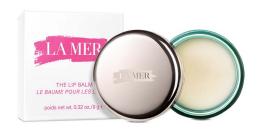

#### LA MER

## The Lip Balm

Refreshing at first touch with a hint of mint, this velvet-soft balm infuses lips with intensive hydration, leaving them supple, nourished and restored.

Size: .32 ounces

Suggest Retail Price: \$80.00

**Amount of Donation:** In support of The Estée Lauder Companies' Breast Cancer Campaign, La Mer will donate 100% from the purchase price of The Lip Balm, up to a maximum donation of \$110,000, to the Breast Cancer Research Foundation (BCRF) from 10/01/24 to 06/30/25, or until supplies last.