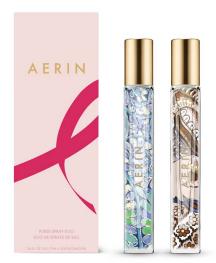

#### **AERIN**

## Travel Spray Duo Set – featuring Mediterranean Honeysuckle and Amber Musk

AERIN is proud to support the Breast Cancer Research Foundation (BCRF) with a limited-edition set featuring two bestselling fragrances. Amber Musk evokes the feeling of being wrapped in soft cashmere, while Mediterranean Honeysuckle transports you to the azure blue waters of the Mediterranean – both in the perfect size for travel or any time you are on the go.

Size: 2 piece, 7ml spray

Suggest Retail Price: \$58.00

**Amount of Donation:** In support of The Estée Lauder Companies' Breast Cancer Campaign, AERIN will donate 50% from the purchase price of the AERIN Purse Spray Duo, up to a maximum of \$20,000, to the BCRF from 9/1/23 to 6/30/24 or until supplies last.

**Available at:** In support of The Estée Lauder Companies<sup>3</sup> Breast Cancer Campaign, AERIN will donate 50% from the purchase price of the AERIN Purse Spray Duo, up to a maximum of \$20,000, to the Breast Cancer Research Foundation (BCRF) from 9/1/24 to 6/30/25 or until supplies last. BCRF is dedicated to advancing the world's most promising research to eradicate breast cancer.

Website: Aerin.com and Esteelauder.com