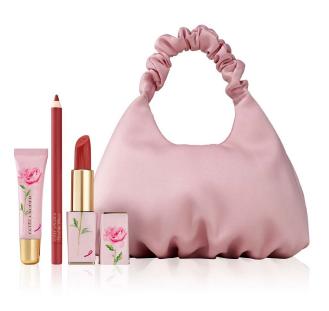

#### ESTÉE LAUDER

## Bouquet of Strength Lipstick Collection

Instantly wrap lips in brilliant, lip-adoring color. Formulated with Shea Butter and Vitamin E to moisturize lips, immediately and over time. Sculpt and set with the complementary lip liner and gloss. Better together, all in a beautiful pink peony mini bag.

**Size:** One full-size lipstick, one deluxe travel size lipstick, one lip liner and a mini bag

- Pure Color Crystal Lipstick, full-size (.12 oz / 3.5g) in 564 Crystal Baby (A light pinky peach with a warm undertone)
- Text BoxLimited Edition Lip Gloss, deluxe travel size (.24 oz / 7ml) in Pink Peony (A soft baby pink with a warm undertone)
- Double Wear 24H Stay-in-Place Lip Liner, (.028 oz / .8g) in 15 Blush (A dusty pink with a warm undertone in a matte finish)
- Pink Peony Mini Bag

Suggest Retail Price: \$45.00

**Amount of Donation:** In support of The Estée Lauder Companies' Breast Cancer Campaign, Estée Lauder will donate 100% the purchase price of Bouquet of Strength Lipstick Collection up to a maximum of \$635,000, to the Breast Cancer Research Foundation (BCRF) from 9/1/24 to 6/30/25 or until supplies last.