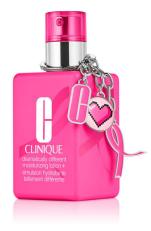

### Great Skin, Great Cause. Limited-Edition Dramatically Different Moisturizing Lotion +

Dramatically Different Moisturizing Lotion + combines all-day hydration with skin-strengthening ingredients to help skin looking younger, longer. This year, our iconic moisturizer is in a limited-edition, ribbon-pink bottle to honor and support Clinique's commitment to the ELCs Breast Cancer Campaign.

**Size:** 6.7 oz / 200 ml

Suggest Retail Price: \$46.00

**Amount of Donation:** In support of The Estée Lauder Companies' Breast Cancer Campaign, CLINIQUE will donate \$10.00 from the purchase price of Limited-Edition Dramatically different Moisturizing Lotion +, up to a maximum of \$500,000, to the Breast Cancer Research Foundation (BCRF) from 9/15/24 to 6/30/25 or until supplies last.