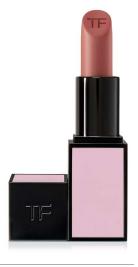

#### TOM FORD BEAUTY

## Lip Color Lipstick in Indian Rose

This pigment-packed Lip Color in 04 Indian Rose delivers moisturizing, high-impact color and impeccable polish. Presented in limited-edition pink packaging to honor and support TOM FORD BEAUTY's commitment to the Breast Cancer Research Foundation (BCRF).

**Size:** 0.1 fl. oz / 3g

Suggest Retail Price: \$60.00

**Amount of Donation:** Tom Ford Beauty will donate \$100,000 to the Breast Cancer Research Foundation (BCRF) in 2024. Purchase of Tom Ford Beauty products will not impact the amount of donation.

Available at: Tomford.com and select online retailers

Website: Tomford.com/beauty

In support of The Estée Lauder Companies' Breast Cancer Campaign, Tom Ford Beauty will donate an additional \$100,000 to the Breast Cancer Research Foundation (BCRF) in fiscal year 2025\*. The purchase of Tom Ford Beauty products will not impact the flat donation amount.