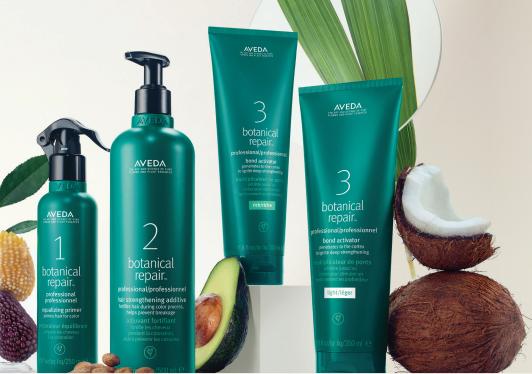

# Bond-Building and Strengthening Refresh and Color Treatments

POWERED BY BOTANICAL REPAIR™

The Bond-Building and Strengthening Refresh Treatment and **Bond-Building and Strengthening Color Treatment are targeted** treatments powered by plant actives to repair damaged hair and build bonds, making hair five times stronger\* after one service.

- Corn-derived sugar molecule goes below the surface and builds thousands of new bonds in the cortex, strengthening and reinforcing hair's integrity at the core and strengthening it from within
- Nourishing macro green blend of certified organic avocado, green tea and sacha inchi seed oils smooths and seals the cuticle to help detangle, prevent breakage and eliminate frizz and flyaways
- A plant-based complex made with corn and coconut creates a botanical F-layer to help protect and shield hair from future damage
- All hair types and textures are instantly transformed, visibly healthier, softer and shinier post-treatment

## **BOND-BUILDING AND STRENGTHENING** REFRESH TREATMENT

**TIME:** 15 minutes (upgrade to a cut or style service)

Botanical Repair™ Strengthening Shampoo

Botanical Repair™ Professional Hair Strengthening Additive

Botanical Repair™ Professional Bond Activator: Light (fine-to-medium) or Rich (medium-to-thick) 20 g

10 ml